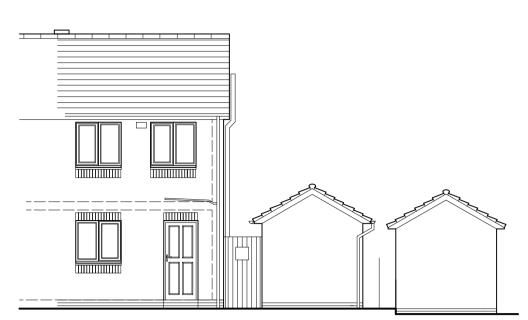

## Great Gable, 3, Links Crescent, Seascale, Cumberland, CA20 1RB

BLOCK PLAN 1 : 500

EXISTING FRONT ELEVATION

PROPOSED GABLE ELEVATION

EXISTING GROUND FLOOR PLAN

PROPOSED GROUND FLOOR PLAN

EXISTING REAR ELEVATION