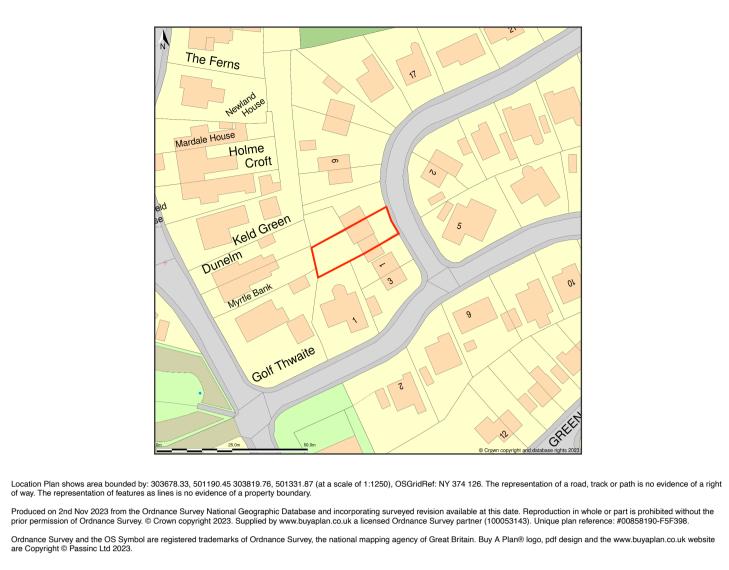

Great Gable, 3, Links Crescent, Seascale, Cumberland, CA20 1RB

## Great Gable, 3, Links Crescent, Seascale, Cumberland, CA20 1RB

BLOCK PLAN 1 : 500

EXISTING FRONT ELEVATION

PROPOSED GABLE ELEVATION

EXISTING GROUND FLOOR PLAN

PROPOSED GROUND FLOOR PLAN

EXISTING REAR ELEVATION

PROPOSED REAR ELEVATION

Rev : **B** 16/04/25 - Existing Driveway added Issue -

## FOR PLANNING

Client -Mrs S Jones

Project -Ground Floor Snug

Location / Postcode / what3words

3 Links Crescent, Seascale, CA20 1RB pricing.makeup.stews

| Drawing Title - Plans & Elevations |                              |                          |   |                |
|------------------------------------|------------------------------|--------------------------|---|----------------|
| Job No - 1416                      |                              | Dwg No - <mark>02</mark> |   | Rev: B         |
| date :<br>9 Aug 2024               |                              | scale :<br>1: 100        |   | Paper<br>A1    |
|                                    | RIBA Chartered<br>ARCHITECTS |                          | C | REEN<br>WALLOW |

E - greenswallow@btinternet.com M - 07970 96 41 84 Registered Office : Green Swallow North Limited, Swallow Barn, Blindcrake, Cumbria, CA13 0QP ALL DIMENSIONS TO BE CHECKED ON SITE FIGURED DIMENSIONS TO BE TAKEN IN PREFERENCE TO SCALED DIMENSIONS copyright Green Swallow North Limited