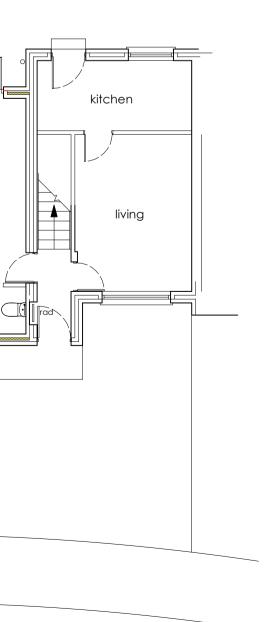

## Great Gable, 3, Links Crescent, Seascale, Cumberland, CA20 1RB

BLOCK PLAN 1 : 500

EXISTING FRONT ELEVATION

PROPOSED GABLE ELEVATION

EXISTING GROUND FLOOR PLAN

PROPOSED GROUND FLOOR PLAN

EXISTING REAR ELEVATION

## FOR PLANNING

Client -Mrs S Jones

Project -Ground Floor Snug

Location / Postcode / what3words

3 Links Crescent, Seascale, CA20 1RB pricing.makeup.stews

| Drawing Title - Plans & Elevations |                              |                          |   |                |
|------------------------------------|------------------------------|--------------------------|---|----------------|
| Job No - 1416                      |                              | Dwg No - <mark>02</mark> |   | Rev: B         |
| date :<br>9 Aug 2024               |                              | scale :<br>1: 100        |   | Paper<br>A1    |
|                                    | RIBA Chartered<br>ARCHITECTS |                          | C | REEN<br>WALLOW |