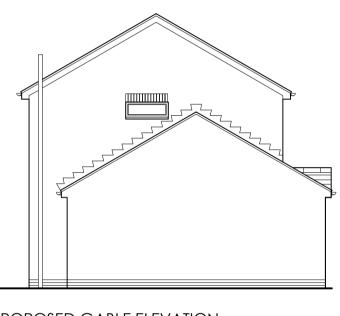

## Great Gable, 3, Links Crescent, Seascale, Cumberland, CA20 1RB

BLOCK PLAN 1 : 500

EXISTING FRONT ELEVATION

PROPOSED GABLE ELEVATION

EXISTING GROUND FLOOR PLAN

PROPOSED GROUND FLOOR PLAN

EXISTING REAR ELEVATION