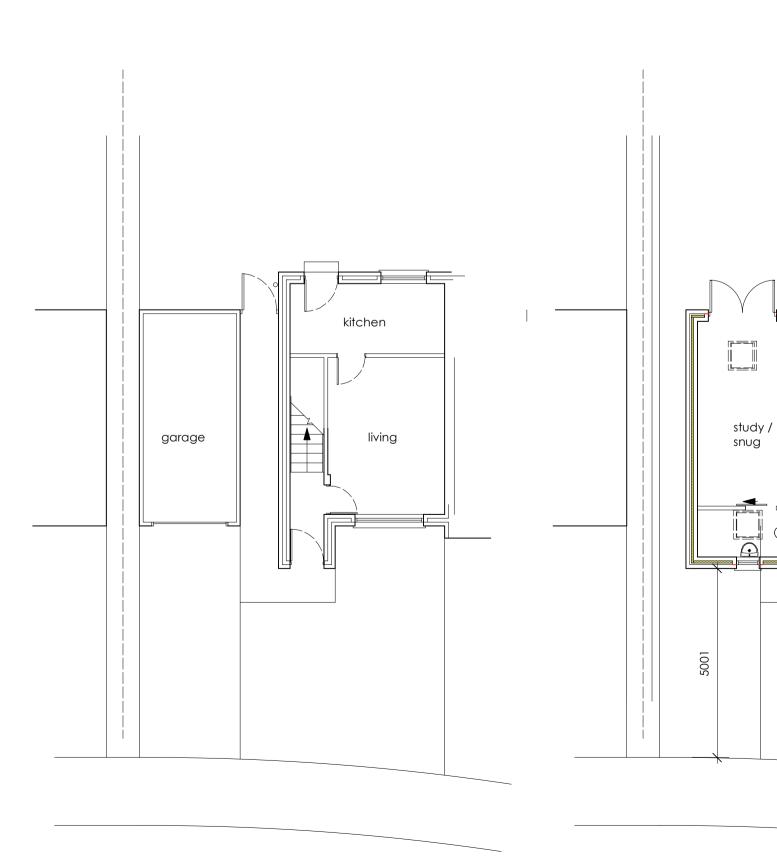

## Great Gable, 3, Links Crescent, Seascale, Cumberland, CA20 1RB

BLOCK PLAN 1 : 500

EXISTING FRONT ELEVATION

PROPOSED GABLE ELEVATION

EXISTING GROUND FLOOR PLAN

PROPOSED GROUND FLOOR PLAN

EXISTING REAR ELEVATION