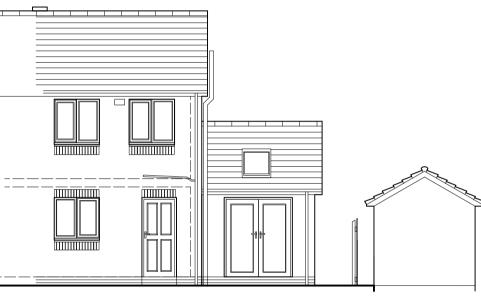

## Great Gable, 3, Links Crescent, Seascale, Cumberland, CA20 1RB

BLOCK PLAN 1 : 500

EXISTING FRONT ELEVATION

PROPOSED GABLE ELEVATION

EXISTING GROUND FLOOR PLAN

PROPOSED GROUND FLOOR PLAN

EXISTING REAR ELEVATION

PROPOSED REAR ELEVATION

Rev : **B** 16/04/25 - Existing Driveway added Issue -