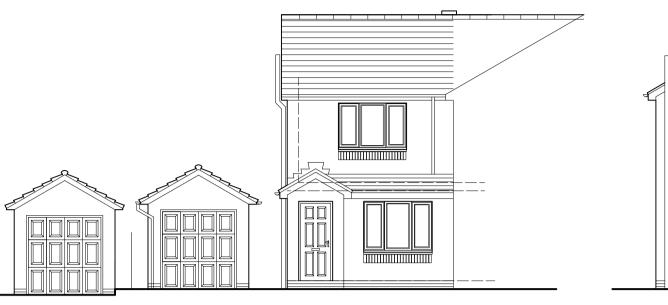

## Great Gable, 3, Links Crescent, Seascale, Cumberland, CA20 1RB

BLOCK PLAN 1 : 500

EXISTING FRONT ELEVATION

PROPOSED GABLE ELEVATION

EXISTING GROUND FLOOR PLAN

PROPOSED GROUND FLOOR PLAN

EXISTING REAR ELEVATION