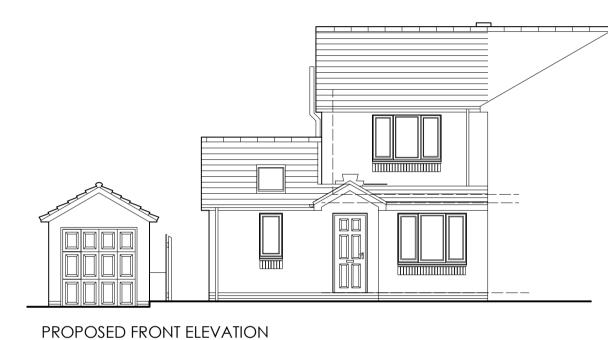

## Great Gable, 3, Links Crescent, Seascale, Cumberland, CA20 1RB

BLOCK PLAN 1 : 500

EXISTING FRONT ELEVATION

PROPOSED GABLE ELEVATION

EXISTING GROUND FLOOR PLAN

PROPOSED GROUND FLOOR PLAN

EXISTING REAR ELEVATION