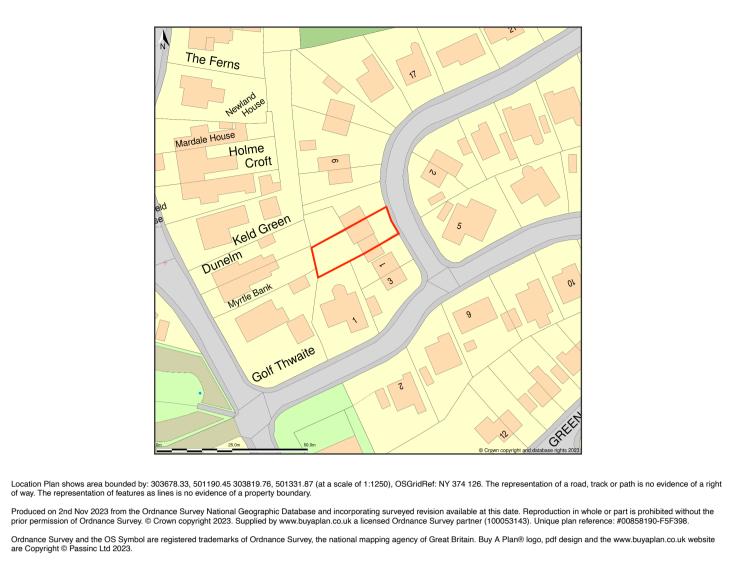

Great Gable, 3, Links Crescent, Seascale, Cumberland, CA20 1RB

## Great Gable, 3, Links Crescent, Seascale, Cumberland, CA20 1RB

BLOCK PLAN 1 : 500

EXISTING FRONT ELEVATION

PROPOSED GABLE ELEVATION

للمصطا

snug

EXISTING REAR ELEVATION

PROPOSED REAR ELEVATION