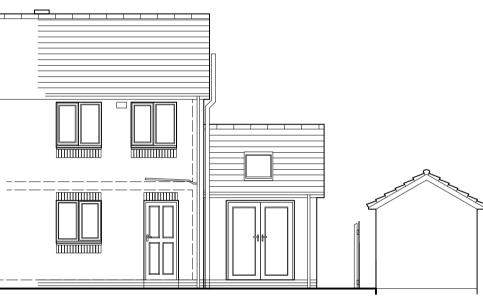

## Great Gable, 3, Links Crescent, Seascale, Cumberland, CA20 1RB

BLOCK PLAN 1 : 500

EXISTING FRONT ELEVATION

PROPOSED GABLE ELEVATION

للمصطا

snug

EXISTING REAR ELEVATION

PROPOSED REAR ELEVATION