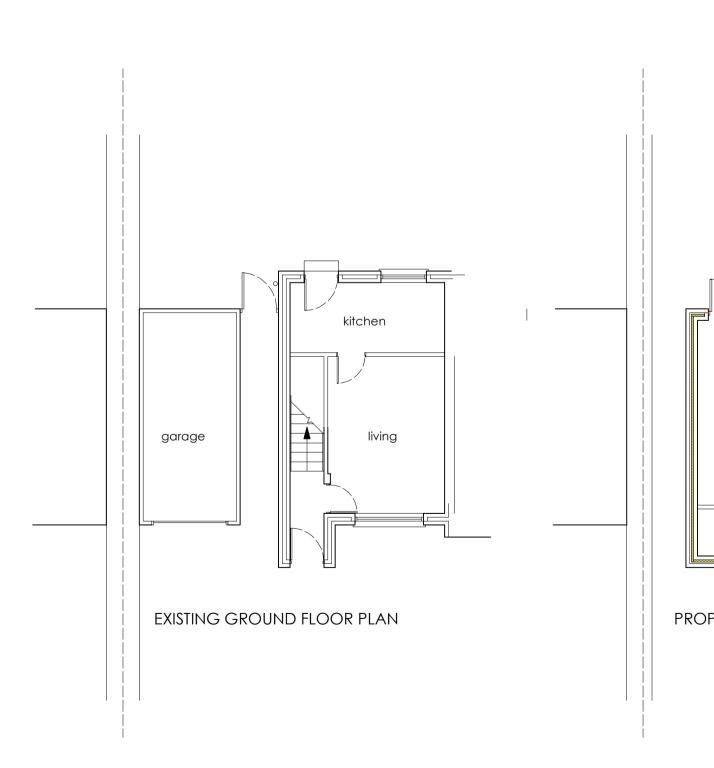

Great Gable, 3, Links Crescent, Seascale, Cumberland, CA20 1RB



## Great Gable, 3, Links Crescent, Seascale, Cumberland, CA20 1RB

BLOCK PLAN 1 : 500





EXISTING FRONT ELEVATION







PROPOSED GABLE ELEVATION

للمصطا

snug







EXISTING REAR ELEVATION



PROPOSED REAR ELEVATION



PROPOSED GROUND FLOOR PLAN

## lssue -

## FOR PLANNING

## Client -Mrs S Jones

Project -Ground Floor Snug

Location / Postcode / what3words

3 Links Crescent, Seascale, CA20 1RB pricing.makeup.stews

| Drawing Title - Plans & Elevations |                              |                          |                         |  |
|------------------------------------|------------------------------|--------------------------|-------------------------|--|
| Job No - 1416                      | Dwg No - <mark>02</mark>     | Dwg No - <mark>02</mark> |                         |  |
| date :<br>9 Aug 2024               | scale :<br>1: 100            |                          | Paper<br>A1             |  |
|