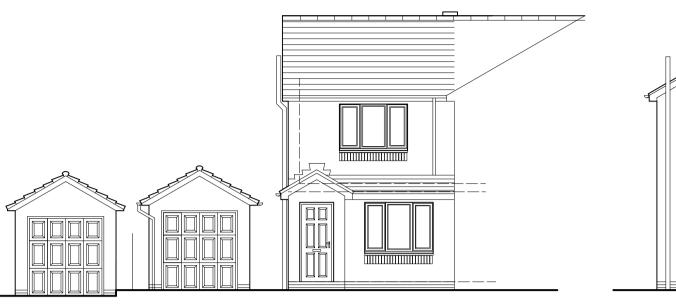

## Great Gable, 3, Links Crescent, Seascale, Cumberland, CA20 1RB

BLOCK PLAN 1 : 500

EXISTING FRONT ELEVATION

PROPOSED GABLE ELEVATION

للمصطا

snug

EXISTING REAR ELEVATION

PROPOSED REAR ELEVATION