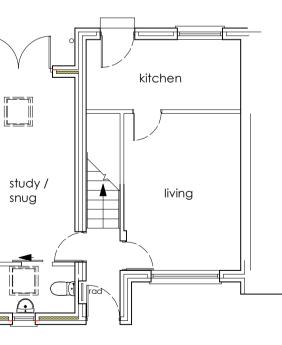

Great Gable, 3, Links Crescent, Seascale, Cumberland, CA20 1RB



## Great Gable, 3, Links Crescent, Seascale, Cumberland, CA20 1RB

BLOCK PLAN 1 : 500





EXISTING FRONT ELEVATION







PROPOSED GABLE ELEVATION

للمصطا

snug







EXISTING REAR ELEVATION



PROPOSED REAR ELEVATION



PROPOSED GROUND FLOOR PLAN

## lssue -

## FOR PLANNING

## Client -Mrs S Jones

Project -Ground Floor Snug

Location / Postcode / what3words

3 Links Crescent, Seascale, CA20 1RB pricing.makeup.stews

| Drawing Title - Plans & Elevations |                              |                          |                         |  |
|------------------------------------|------------------------------|--------------------------|-------------------------|--|
| Job No - 1416                      | Dwg No - <mark>02</mark>     | Dwg No - <mark>02</mark> |                         |  |
| date :<br>9 Aug 2024               | scale :<br>1: 100            |                          | Paper<br>A1             |  |
|                                    | RIBA Chartered<br>ARCHITECTS |