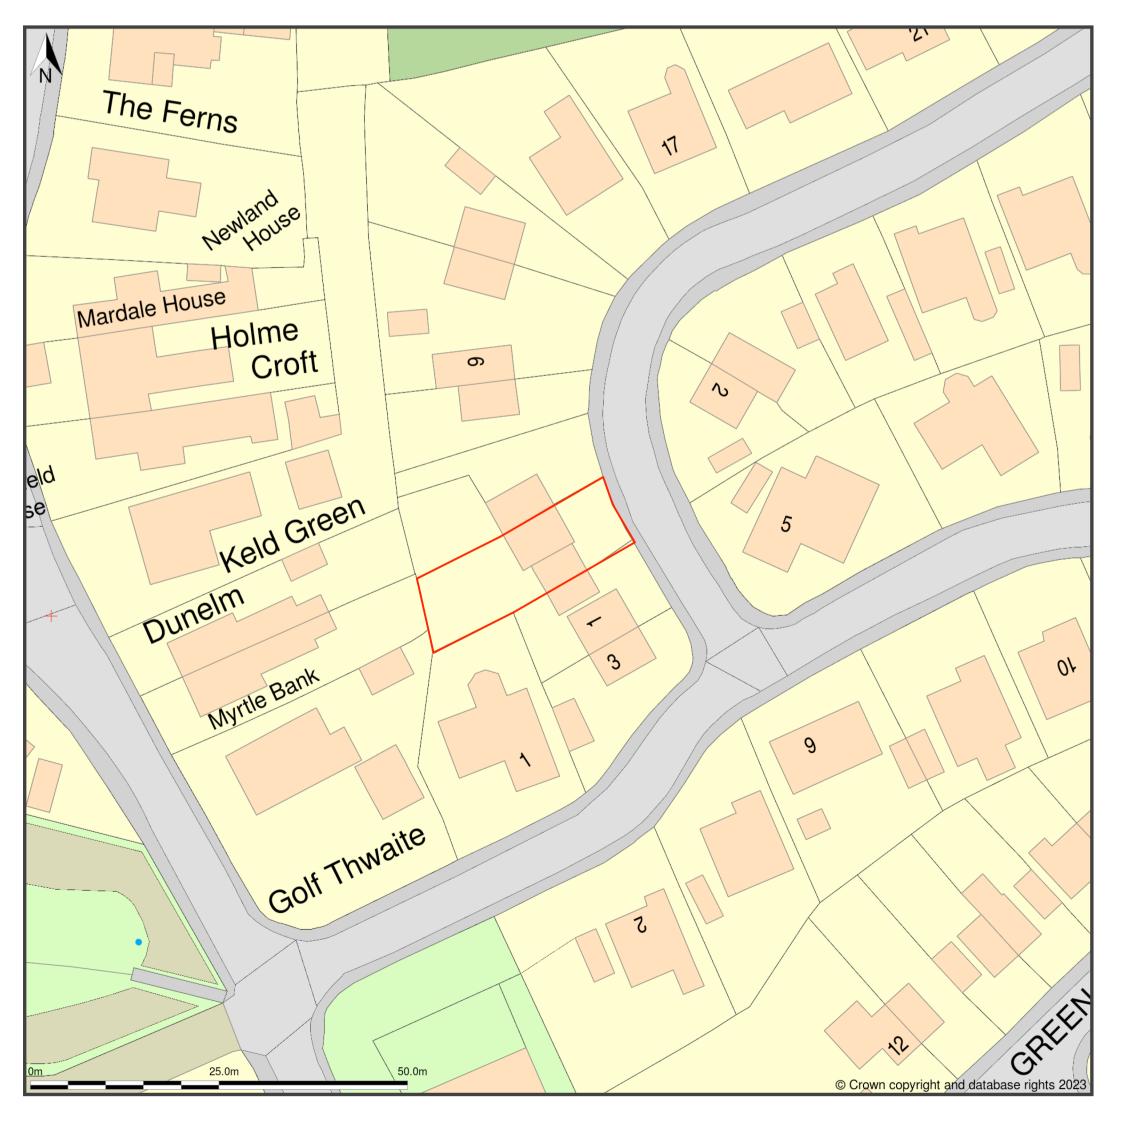

Great Gable, 3, Links Crescent, Seascale, Cumberland, CA20 1RB

## Great Gable, 3, Links Crescent, Seascale, Cumberland, CA20 1RB

BLOCK PLAN 1 : 500

EXISTING FRONT ELEVATION

PROPOSED GABLE ELEVATION

للمصطا

snug

EXISTING REAR ELEVATION

PROPOSED REAR ELEVATION