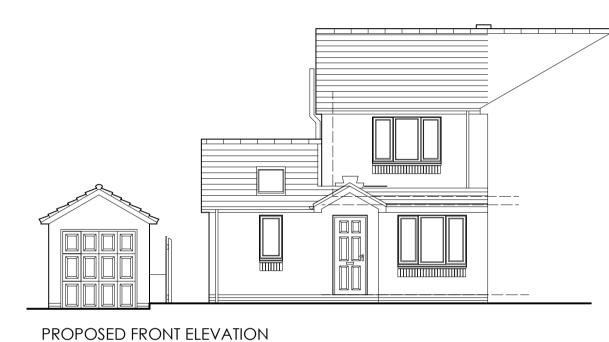

## Great Gable, 3, Links Crescent, Seascale, Cumberland, CA20 1RB

BLOCK PLAN 1 : 500

EXISTING FRONT ELEVATION

PROPOSED GABLE ELEVATION

للمصطا

snug

EXISTING REAR ELEVATION

PROPOSED REAR ELEVATION