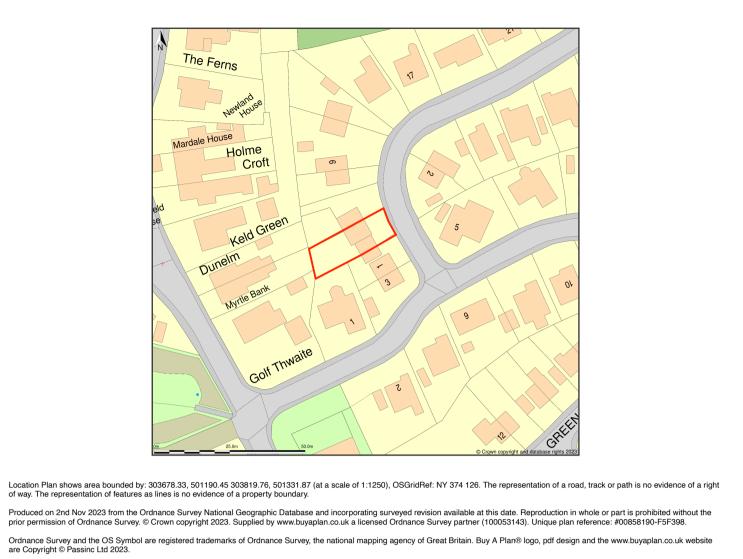

## 👬 Buy A Plan

Ordnance Survey Licensed Data

Great Gable, 3, Links Crescent, Seascale, Cumberland, CA20 1RB