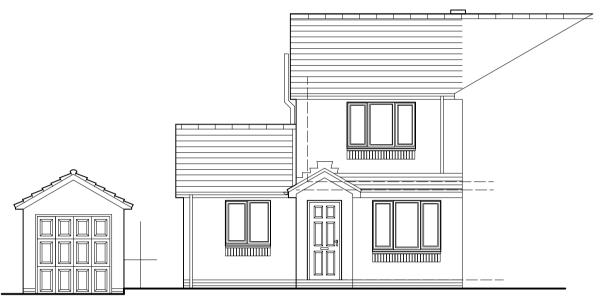

## Great Gable, 3, Links Crescent, Seascale, Cumberland, CA20 1RB

BLOCK PLAN 1 : 500

EXISTING GROUND FLOOR PLAN

PROPOSED FRONT ELEVATION

PROPOSED GABLE ELEVATION

PROPOSED REAR ELEVATION