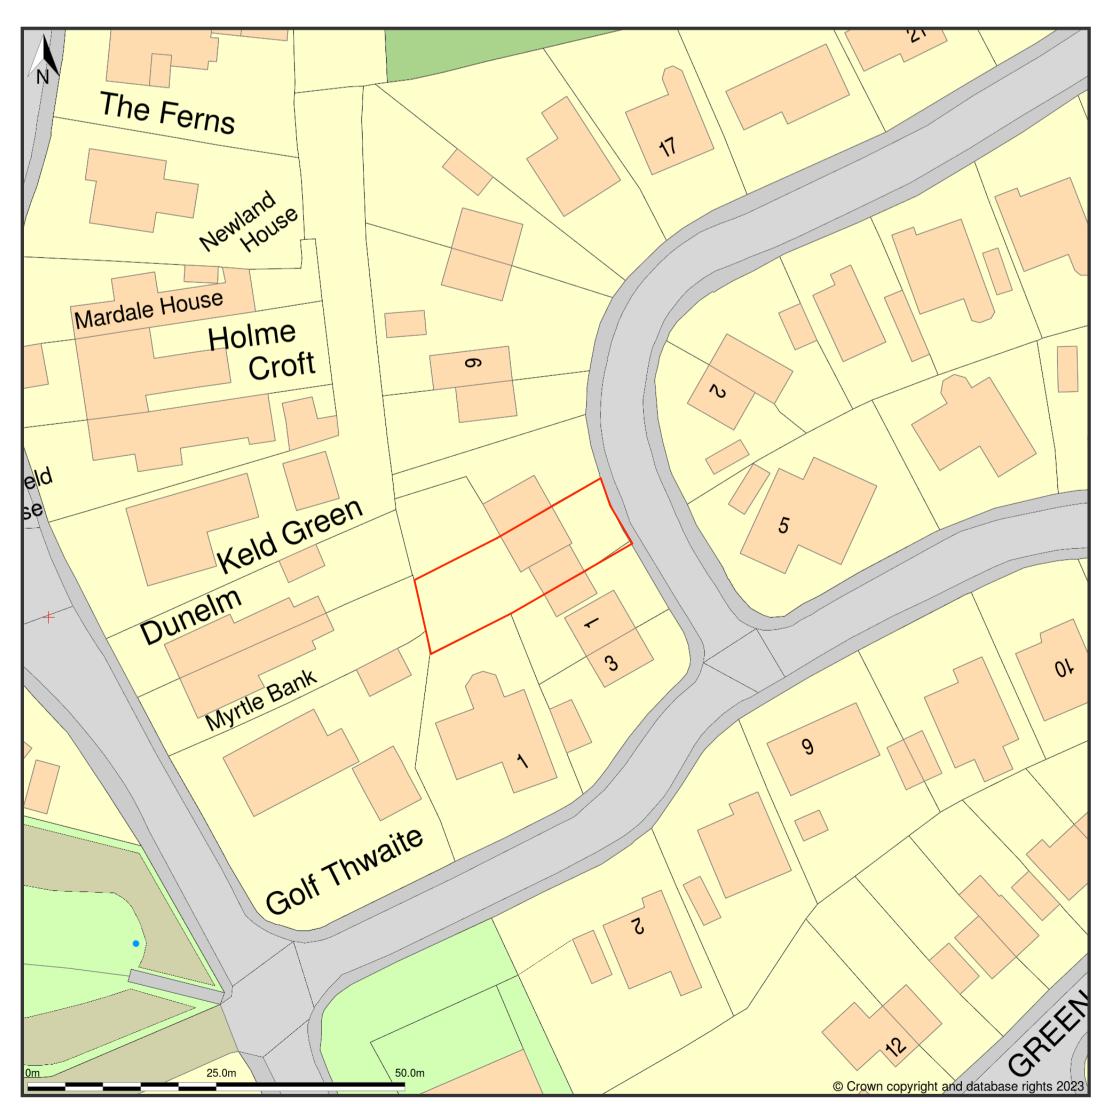

## Great Gable, 3, Links Crescent, Seascale, Cumberland, CA20 1RB

BLOCK PLAN 1 : 500

EXISTING GROUND FLOOR PLAN

PROPOSED FRONT ELEVATION

PROPOSED GABLE ELEVATION

PROPOSED REAR ELEVATION