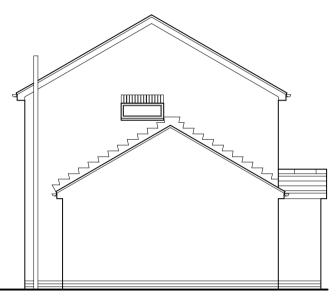

## Great Gable, 3, Links Crescent, Seascale, Cumberland, CA20 1RB

BLOCK PLAN 1 : 500

EXISTING GROUND FLOOR PLAN

PROPOSED FRONT ELEVATION

PROPOSED GABLE ELEVATION

PROPOSED REAR ELEVATION