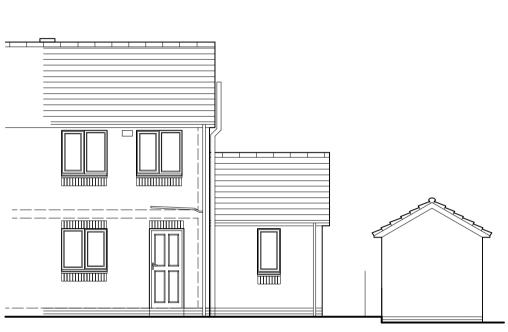

## Great Gable, 3, Links Crescent, Seascale, Cumberland, CA20 1RB

BLOCK PLAN 1 : 500

EXISTING GROUND FLOOR PLAN

PROPOSED FRONT ELEVATION

PROPOSED GABLE ELEVATION

PROPOSED REAR ELEVATION