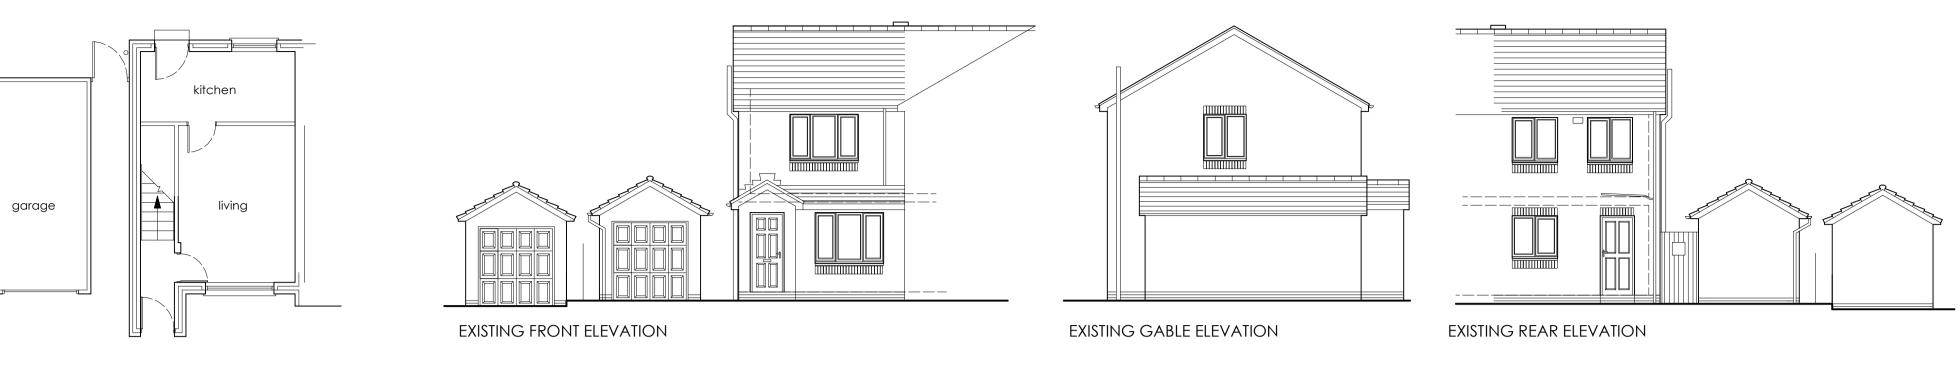

## Great Gable, 3, Links Crescent, Seascale, Cumberland, CA20 1RB

BLOCK PLAN 1 : 500

EXISTING GROUND FLOOR PLAN

PROPOSED FRONT ELEVATION

PROPOSED GABLE ELEVATION

PROPOSED REAR ELEVATION