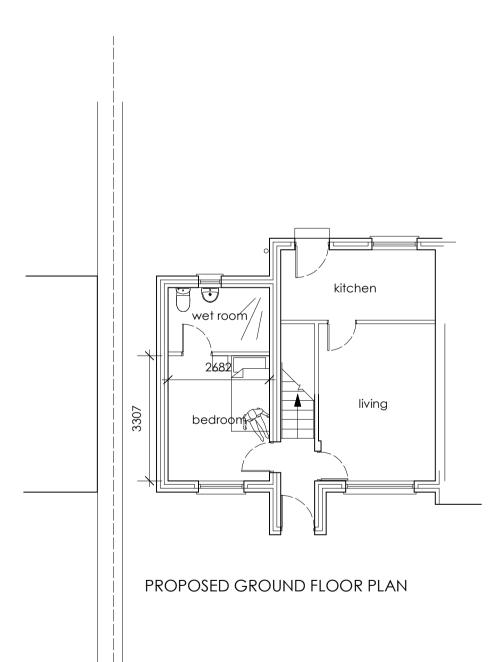

## Great Gable, 3, Links Crescent, Seascale, Cumberland, CA20 1RB

BLOCK PLAN 1 : 500

EXISTING GROUND FLOOR PLAN

PROPOSED FRONT ELEVATION

PROPOSED GABLE ELEVATION

PROPOSED REAR ELEVATION

## FOR PLANNING

<sup>Client -</sup> Mr P Buckland

Project -Ground Floor Bedroom & Wetroom

Location / Postcode / what3words

3 Links Crescent, Seascale, CA20 1RB pricing.makeup.stews

| Drawing Title - Plans & Elevations                                                                               |                              |  |             |
|------------------------------------------------------------------------------------------------------------------|------------------------------|--|-------------|
| Job No - 1416                                                                                                    | Dwg No <b>- 01</b>           |  | Rev:-       |
| date :<br>2 Nov 2023                                                                                             | scale :<br>1: 100            |  | Paper<br>A1 |
|                                                                                                                  | RIBA Chartered<br>ARCHITECTS |  | REEN.       |
| E - greenswallow@btinternet.com<br>M - <b>07970 96 41 84</b><br>Registered Office : Green Swallow North Limited, |                              |  |             |