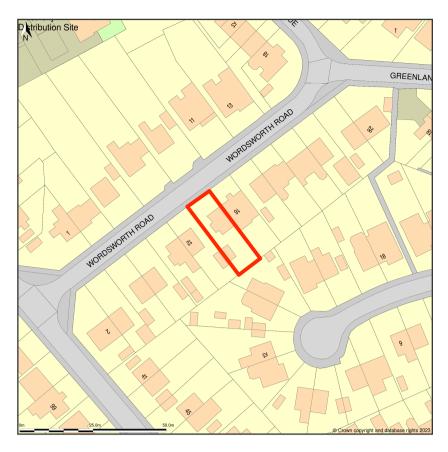

## 🁬 Buy A Plan°

14, Wordsworth Road, Whitehaven, Cumberland, CA28 6UA

Location Plan shows area bounded by: 298434.4, 517111.48 298575.82, 517252.9 (at a scale of 1:1250), OSGridRef: NX98501718. The representation of a road, track or path is no evidence of a right of way. The representation of features as lines is no evidence of a property boundary. Produced on 27th Nov 2023 from the Ordnance Survey National Geographic Database and incorporating surveyed revision available at this date. Reproduction in whole or part is prohibited without the prior permission of Ordnance Survey. © Crown copyright 2023. Supplied by www.buyaplan.co.uk a licensed Ordnance Survey partner (100053143). Unique plan reference: #00863373-83206F.