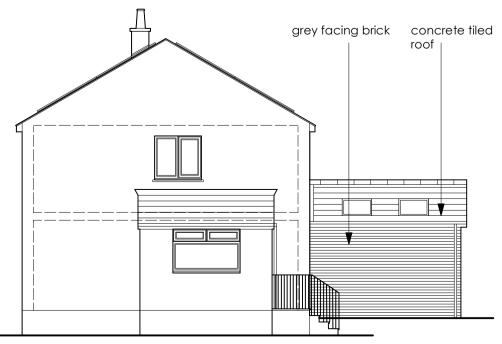

EXISTING FRONT ELEVATION





EXISTING GABLE ELEVATION



EXISTING GROUND FLOOR PLAN

EXISTING REAR ELEVATION





PROPOSED FIRST FLOOR PLAN



PROPOSED GROUND FLOOR PLAN

ЛД door removed

PROPOSED FRONT ELEVATION



PROPOSED INTERNAL GABLE ELEVATION



PROPOSED GABLE ELEVATION

## 🁬 Buy A Plan°



14, Wordsworth Road, Whitehaven, Cumberland, CA28 6UA



Location Plan shows area bounded by: 298434.4, 517111.48 298575.82, 517252.9 (at a scale of 1:1250), OSGridRef: NX98501718. The representation of a road, track or path is no evidence of a right of way. The representation of features as lines is no evidence of a property boundary. Produced on 27th Nov 2023 from the Ordnance Survey National Geographic Database and incorporating surveyed revision available at this date. Reproduction in whole or part is prohibited without the prior permission of Ordnance Survey. © Crown copyright 2023. Supplied by www.buyaplan.co.uk a licensed Ordnance Survey partner (100053143). Unique plan reference: #00863373-83206F.

Ordnance Survey and the OS Symbol ar