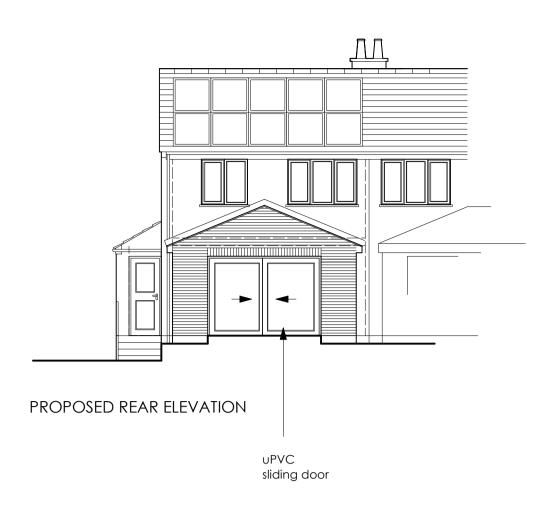

EXISTING FRONT ELEVATION

EXISTING GABLE ELEVATION

EXISTING GROUND FLOOR PLAN

EXISTING REAR ELEVATION

PROPOSED FIRST FLOOR PLAN

PROPOSED GROUND FLOOR PLAN

ЛД door removed

PROPOSED FRONT ELEVATION