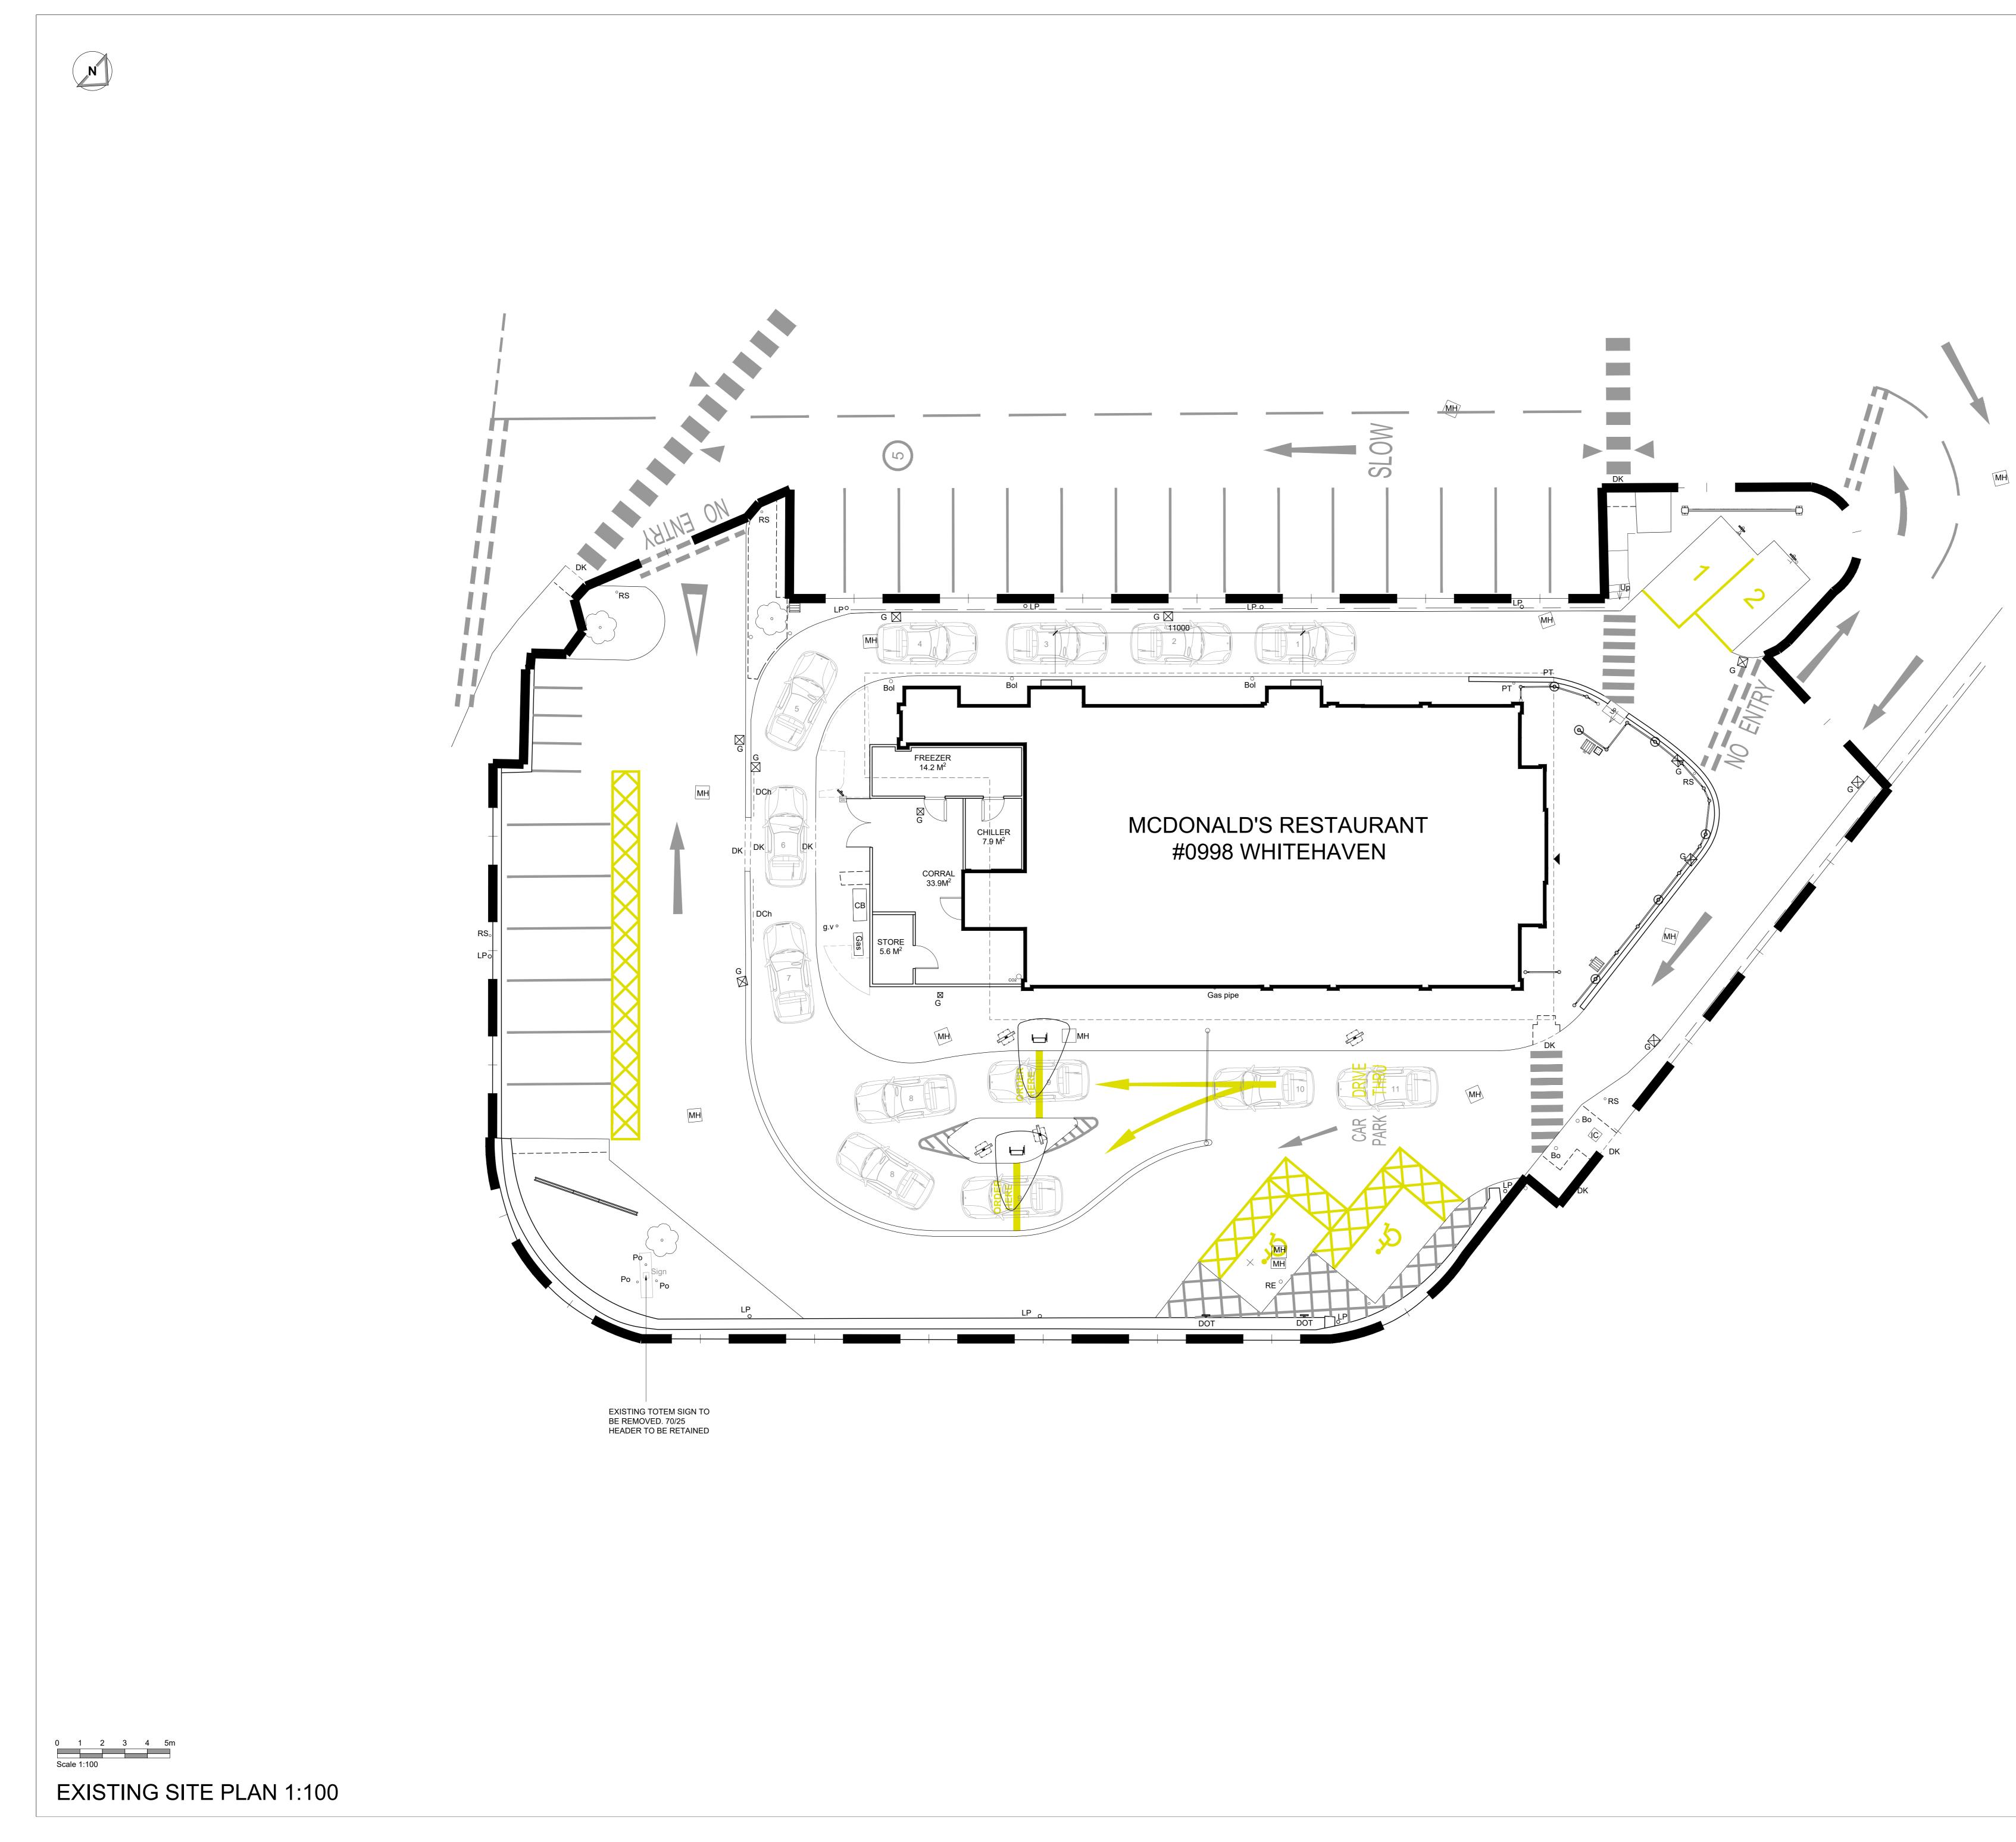

## Client notified of duties: At Design Workshops

- Principal Designer: CSS Unless noted below, all known hazards have been highlighted on the drawing:
- Drawing Based on AEW As-Built, Drawing No. 6350\_AEW\_0998\_0004 revH dated 16/03/2016 and OS Pro map.
- Scale for planning purposes only.

## • Extent of McDonald's Demise Indicated:

| Schedule of Are                                                      | as       |
|----------------------------------------------------------------------|----------|
| Existing Site Area (Hectares)                                        | 0.198 ha |
| Existing Building (GEA / m²)<br>(Excluding Corral & Freezer/Chiller) | 307.1 m² |
|                                                                      |          |
| Schedule of Park                                                     | ing      |
|                                                                      | ing 02   |
| Schedule of Park<br>Existing Accessible Bays<br>Existing Grill Bays  | •        |
| Existing Accessible Bays                                             | 02       |

| Status       Purpose of Issue         S2       For Approval         drawing stage       Planning         client       McDonald's Restaurants Ltd         project       store         BRIDGES RETAIL PARK<br>WHITEHAVEN       0998         drawing title       EXISTING SITE PLAN<br>SKY SIGN APPLICATION         date       24/05/2024       drawn       AL                                                                                                                                                                                                                                                                                                                                                                                                                                                                                                                                                                                                                                                                                                                                                                                                                                                                                                                                                                                                                                                                                                                                                                                                                                                                                                                                                                                                                                                                                                                                                            | INITIAL ISSUE          REV       Date       Drawn by: -       Checked by: -         Status       Purpose of Issue         S2       For Approval         drawing stage       Planning         client       McDonald's Restaurants Ltd         project       store         BRIDGES RETAIL PARK<br>WHITEHAVEN       0998         drawing title       EXISTING SITE PLAN<br>SKY SIGN APPLICATION | project<br>BRIDGES RET<br>WHITEHAVEN<br>drawing title<br>EXISTING SIT | -      |               |      |  |
|------------------------------------------------------------------------------------------------------------------------------------------------------------------------------------------------------------------------------------------------------------------------------------------------------------------------------------------------------------------------------------------------------------------------------------------------------------------------------------------------------------------------------------------------------------------------------------------------------------------------------------------------------------------------------------------------------------------------------------------------------------------------------------------------------------------------------------------------------------------------------------------------------------------------------------------------------------------------------------------------------------------------------------------------------------------------------------------------------------------------------------------------------------------------------------------------------------------------------------------------------------------------------------------------------------------------------------------------------------------------------------------------------------------------------------------------------------------------------------------------------------------------------------------------------------------------------------------------------------------------------------------------------------------------------------------------------------------------------------------------------------------------------------------------------------------------------------------------------------------------------------------------------------------------|----------------------------------------------------------------------------------------------------------------------------------------------------------------------------------------------------------------------------------------------------------------------------------------------------------------------------------------------------------------------------------------------|-----------------------------------------------------------------------|--------|---------------|------|--|
| AISSUE Date Drawn by: - Checked by: Purpose of Issue For Approval stage Planning McDonald's Restaurants Ltd McDonald's Restaurants Ltd store BRIDGES RETAIL PARK WHITEHAVEN 0998 tttle EXISTING SITE PLAN SKY SIGN APPLICATION                                                                                                                                                                                                                                                                                                                                                                                                                                                                                                                                                                                                                                                                                                                                                                                                                                                                                                                                                                                                                                                                                                                                                                                                                                                                                                                                                                                                                                                                                                                                                                                                                                                                                         | 24/05/24       AL       MW         ISSUE       Drawn by: -       Checked by: -         Purpose of Issue       For Approval         stage       Planning         McDonald's Restaurants Ltd       store         BRIDGES RETAIL PARK       0998         WHITEHAVEN       0998         title       EXISTING SITE PLAN         SKY SIGN APPLICATION       AL                                     | BRIDGES RET<br>WHITEHAVEN<br>title<br>EXISTING SIT                    | client | REV           |      |  |
| Drawn by: - Checked by:   Purpose of Issue For Approval   For Approval Image: Checked by:   Planning Image: Checked by:   Planning Image: Checked by:   mald's Restaurants Ltd Image: Checked by:   Image: Checked by: Checked by: Image: Checked by:   Image: Checked by: Checked | AL MW Drawn by: - Checked by: - Purpose of Issue For Approval Planning mald's Restaurants Ltd store EES RETAIL PARK HAVEN 0998 ING SITE PLAN IGN APPLICATION                                                                                                                                                                                                                                 | ES RET<br>HAVEN                                                       | - 1    |               |      |  |
| n by: - Checked by:<br>ue<br>oval<br>staurants Ltd<br>store<br>IL PARK 0998<br>PLAN<br>ICATION                                                                                                                                                                                                                                                                                                                                                                                                                                                                                                                                                                                                                                                                                                                                                                                                                                                                                                                                                                                                                                                                                                                                                                                                                                                                                                                                                                                                                                                                                                                                                                                                                                                                                                                                                                                                                         | MW n by: - Checked by: - ue oval staurants Ltd store IL PARK 0998 PLAN ICATION drawn AL                                                                                                                                                                                                                                                                                                      | ГА<br>I<br>E                                                          |        |               | L AL |  |
| Checked by:<br>td<br>store<br>0998                                                                                                                                                                                                                                                                                                                                                                                                                                                                                                                                                                                                                                                                                                                                                                                                                                                                                                                                                                                                                                                                                                                                                                                                                                                                                                                                                                                                                                                                                                                                                                                                                                                                                                                                                                                                                                                                                     | MW<br>Checked by: -                                                                                                                                                                                                                                                                                                                                                                          | IL PARK                                                               |        |               |      |  |
|                                                                                                                                                                                                                                                                                                                                                                                                                                                                                                                                                                                                                                                                                                                                                                                                                                                                                                                                                                                                                                                                                                                                                                                                                                                                                                                                                                                                                                                                                                                                                                                                                                                                                                                                                                                                                                                                                                                        |                                                                                                                                                                                                                                                                                                                                                                                              | store                                                                 |        | Checked by: - | MW   |  |