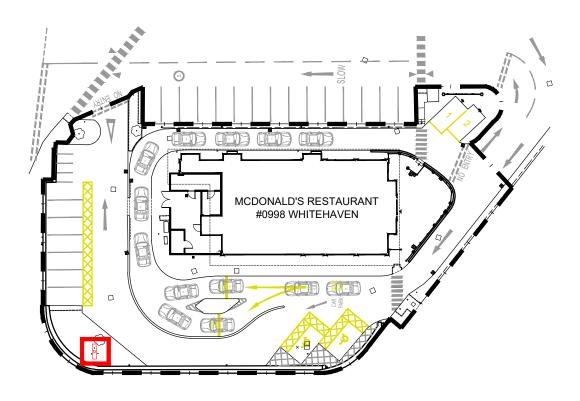

## CDM 2015

Client notified of duties: Principal Designer:

- Scale for planning purposes only
- Extent of McDonald's Demise Indic

| SITE FINISHES     |                  |
|-------------------|------------------|
|                   |                  |
| PERIMETER FENCE   | POST AND RAIL    |
| BOUNDARY WALL     | BRICK WALL       |
| CAR PARK FINISH   | TARMAC           |
| DRIVE THRU FINISH | TARMAC           |
| PATIO FINISH      | PAVIOURS         |
| FOOTPATHS         | PAVIOURS         |
| SOFT LANDSCAPING  | LOW LEVEL SHRUBS |

- 24/05/24 INITIAL ISSUE REV Date Drawn by: -S2 For Approval drawing stage PLANNING

13773\_AEW\_0998\_1002

McDonald's Restaurants Ltd

BRIDGES RETAIL PARK WHITEHAVEN

**PLANNING** 

BLOCK PLAN SKY SIGN APPLICATION

BLOCK PLAN 1:500