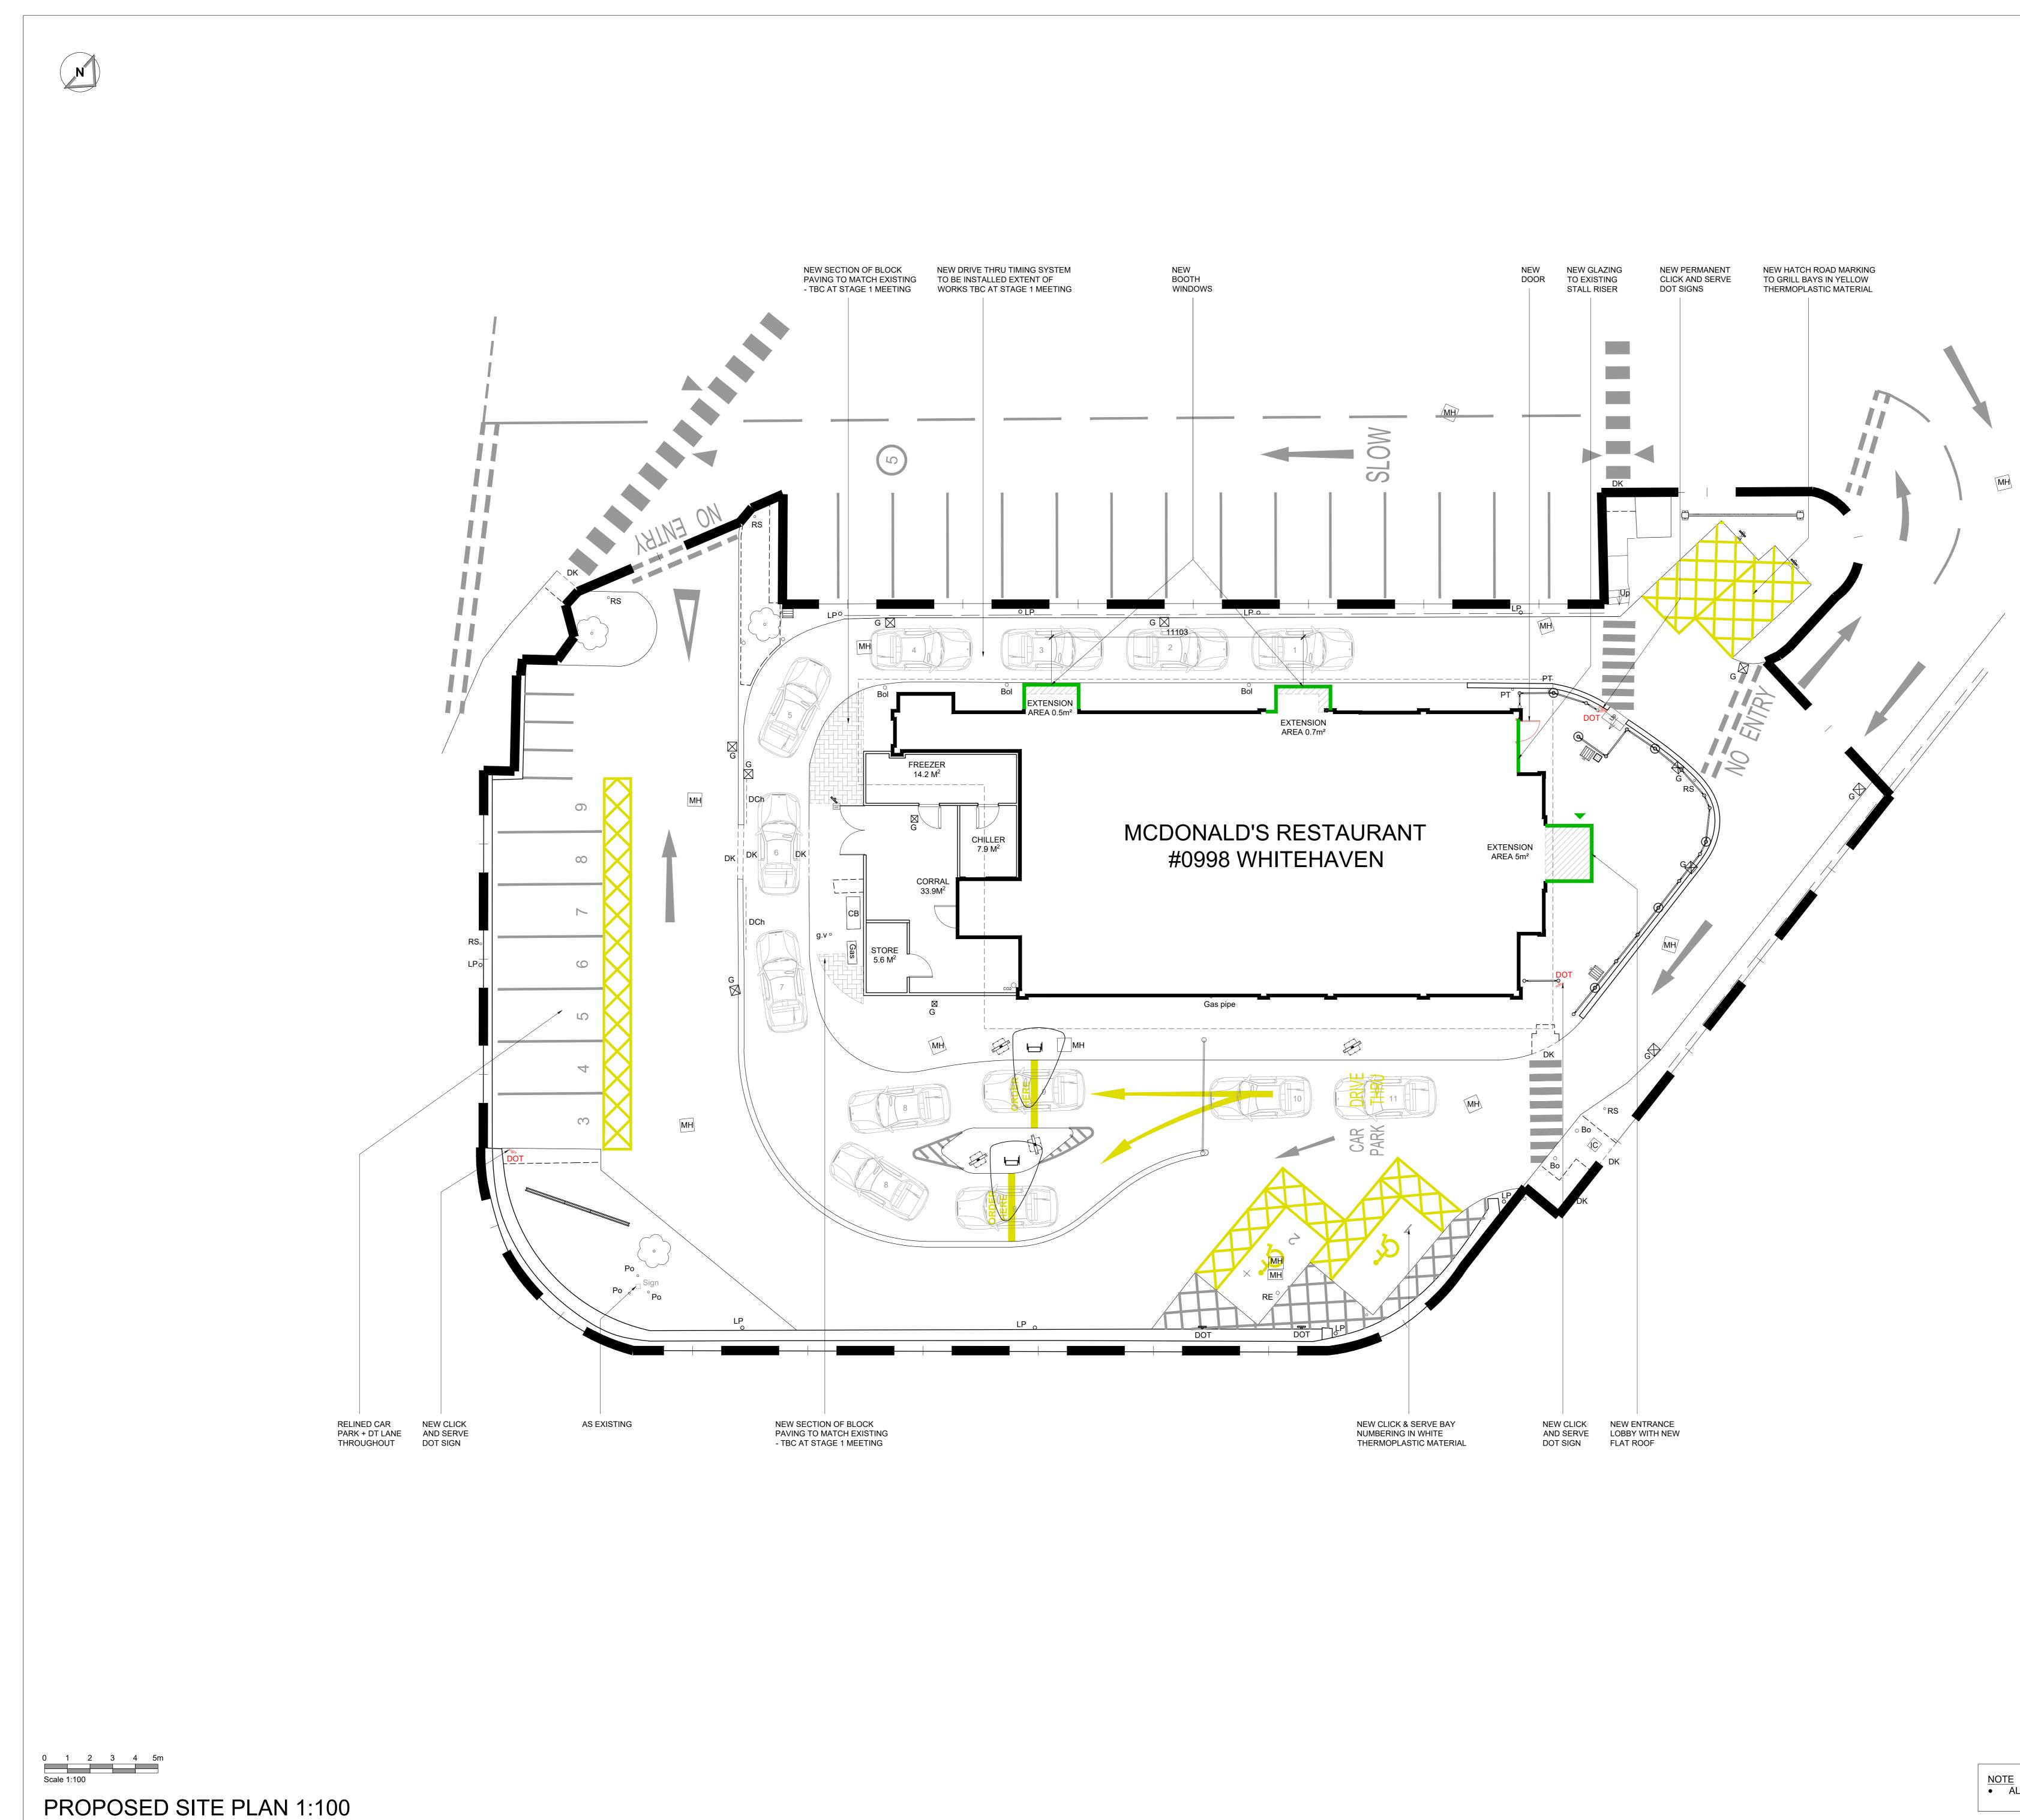

## Principal Designer: CSS Unless noted below, all known hazards have been

- highlighted on the drawing:
- Drawing Based on AEW As-Built, Drawing No.
  6350\_AEW\_0998\_0004 revH dated 16/03/20160 and OS Pro map. Scale for planning purposes only.
- Extent of McDonald's Demise Indicated:

Notes: All drawings to be read in conjunction with all other drawings as noted on issue sheet.

| Schedule of Areas                                                    |          |
|----------------------------------------------------------------------|----------|
| Existing Site Area (Hectares)                                        | 0.198 ha |
| Existing Building (GEA / m²)<br>(Excluding Corral & Freezer/Chiller) | 307.1 m² |
| Proposed Site Area (Hectares)                                        | 0.198 ha |
| Proposed Building (GEA / m²)<br>(Excluding Corral & Freezer/Chiller) | 312.2 m² |
|                                                                      |          |
| Schedule of Park                                                     | ling     |
| Existing Accessible Bays                                             | 02       |
| Existing Grill Bays                                                  | 02       |
| Existing General Bays                                                | 07       |
| Existing Mototrcycle Bays                                            | 04       |
| Existing Total Bays                                                  | 15       |
| Proposed Accessible Bays                                             | 02       |
| Proposed Grill Bays                                                  | 02       |
| Proposed General Bays                                                | 07       |
| Proposed Motorcycle Bays                                             | 04       |
| Proposed Total Bays                                                  | 15       |