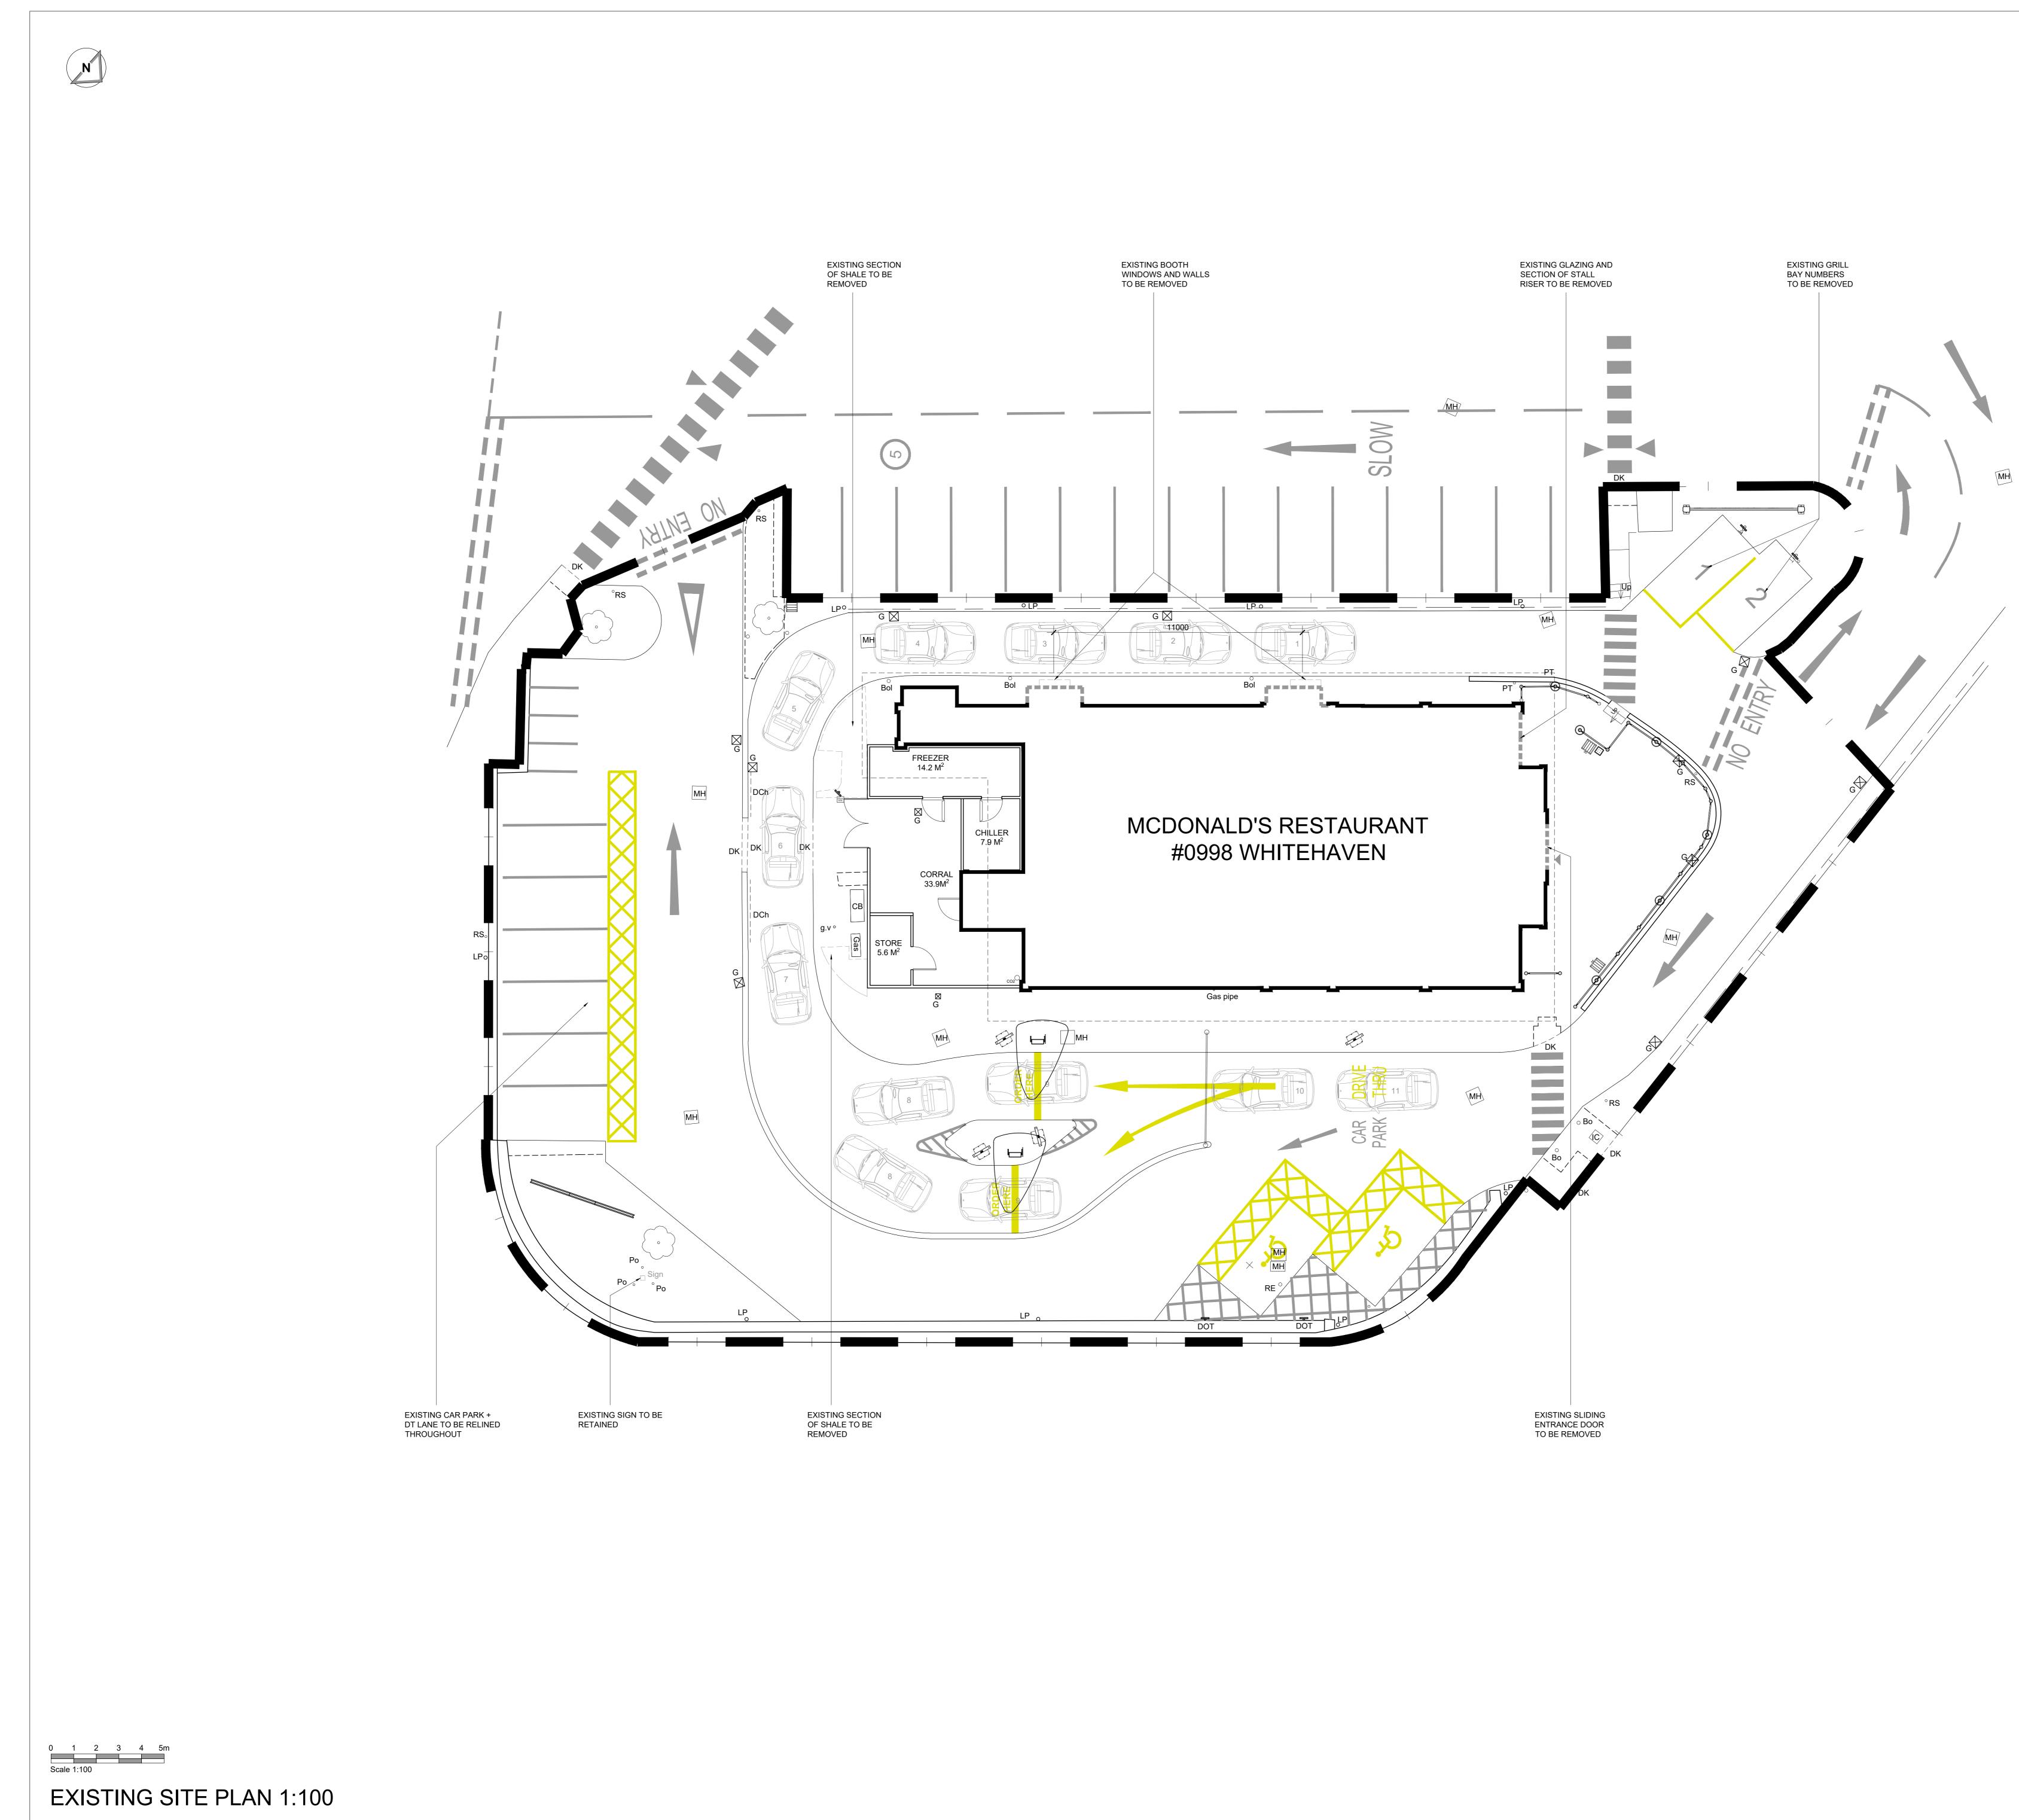

## Client notified of duties: At Design Workshops Principal Designer: CSS

- Unless noted below, all known hazards have been highlighted on the drawing:
- Drawing Based on AEW As-Built, Drawing No. 6350\_AEW\_0998\_0004 revH dated 16/03/2016 and OS Pro map. Scale for planning purposes only.
- Extent of McDonald's Demise Indicated:

| Schedule of Areas                                                    |                      |  |  |
|----------------------------------------------------------------------|----------------------|--|--|
| Existing Site Area (Hectares)                                        | 0.198 ha             |  |  |
| Existing Building (GEA / m²)<br>(Excluding Corral & Freezer/Chiller) | 307.1 m <sup>2</sup> |  |  |
|                                                                      |                      |  |  |
| Schedule of Park                                                     | king                 |  |  |
|                                                                      | ing 02               |  |  |
| Schedule of Park<br>Existing Accessible Bays<br>Existing Grill Bays  |                      |  |  |
| Existing Accessible Bays                                             | 02                   |  |  |
| Existing Accessible Bays<br>Existing Grill Bays                      | 02                   |  |  |