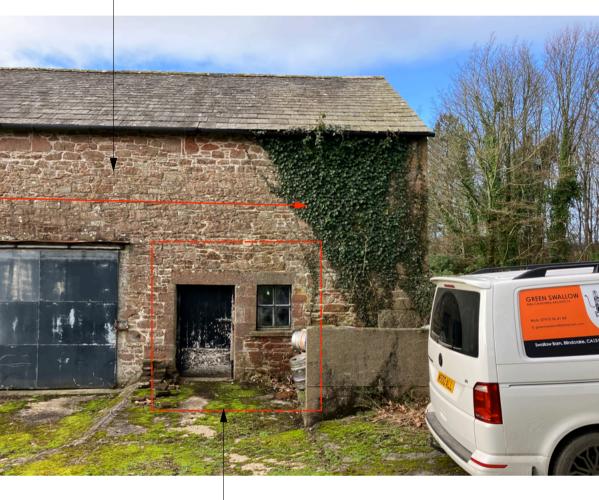

existing sandstone wall unpointed and damp 'green' due to





Rev: A 14/11/23 - Minor amendments to

## FOR PLANNINNG

Sella Park Country House Hotel

| Till -    | Structural Mark |
|-----------|-----------------|
|           |                 |
| asos, aoi |                 |

| Job No - <b>1377</b> | Dwg No - 06 | Rev: A |
|----------------------|-------------|--------|
| DATE:                | SCALE:      | Paper  |
| 1Feb 2023            | 1:50        | A1     |

RIBA Chartered ARCHITECTS



Registered Office : Green Swallow North Limited, Swallow Barn, Blindcrake, Cumbria, CA13 0QP ALL DIMENSIONS TO BE CHECKED ON SITE
FIGURED DIMENSIONS TO BE TAKEN IN PREFERENCE
TO SCALED DIMENSIONS
copyright Green Swallow North Limited