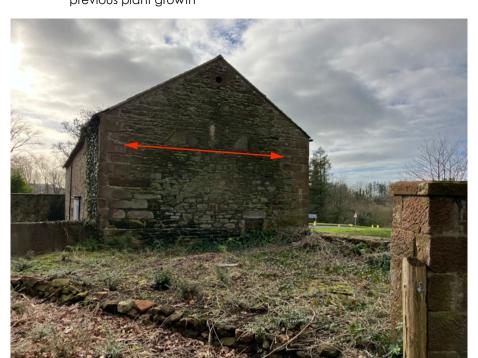

existing sandstone wall unpointed and damp 'green' due to

Rev: A 14/11/23 - Minor amendments to