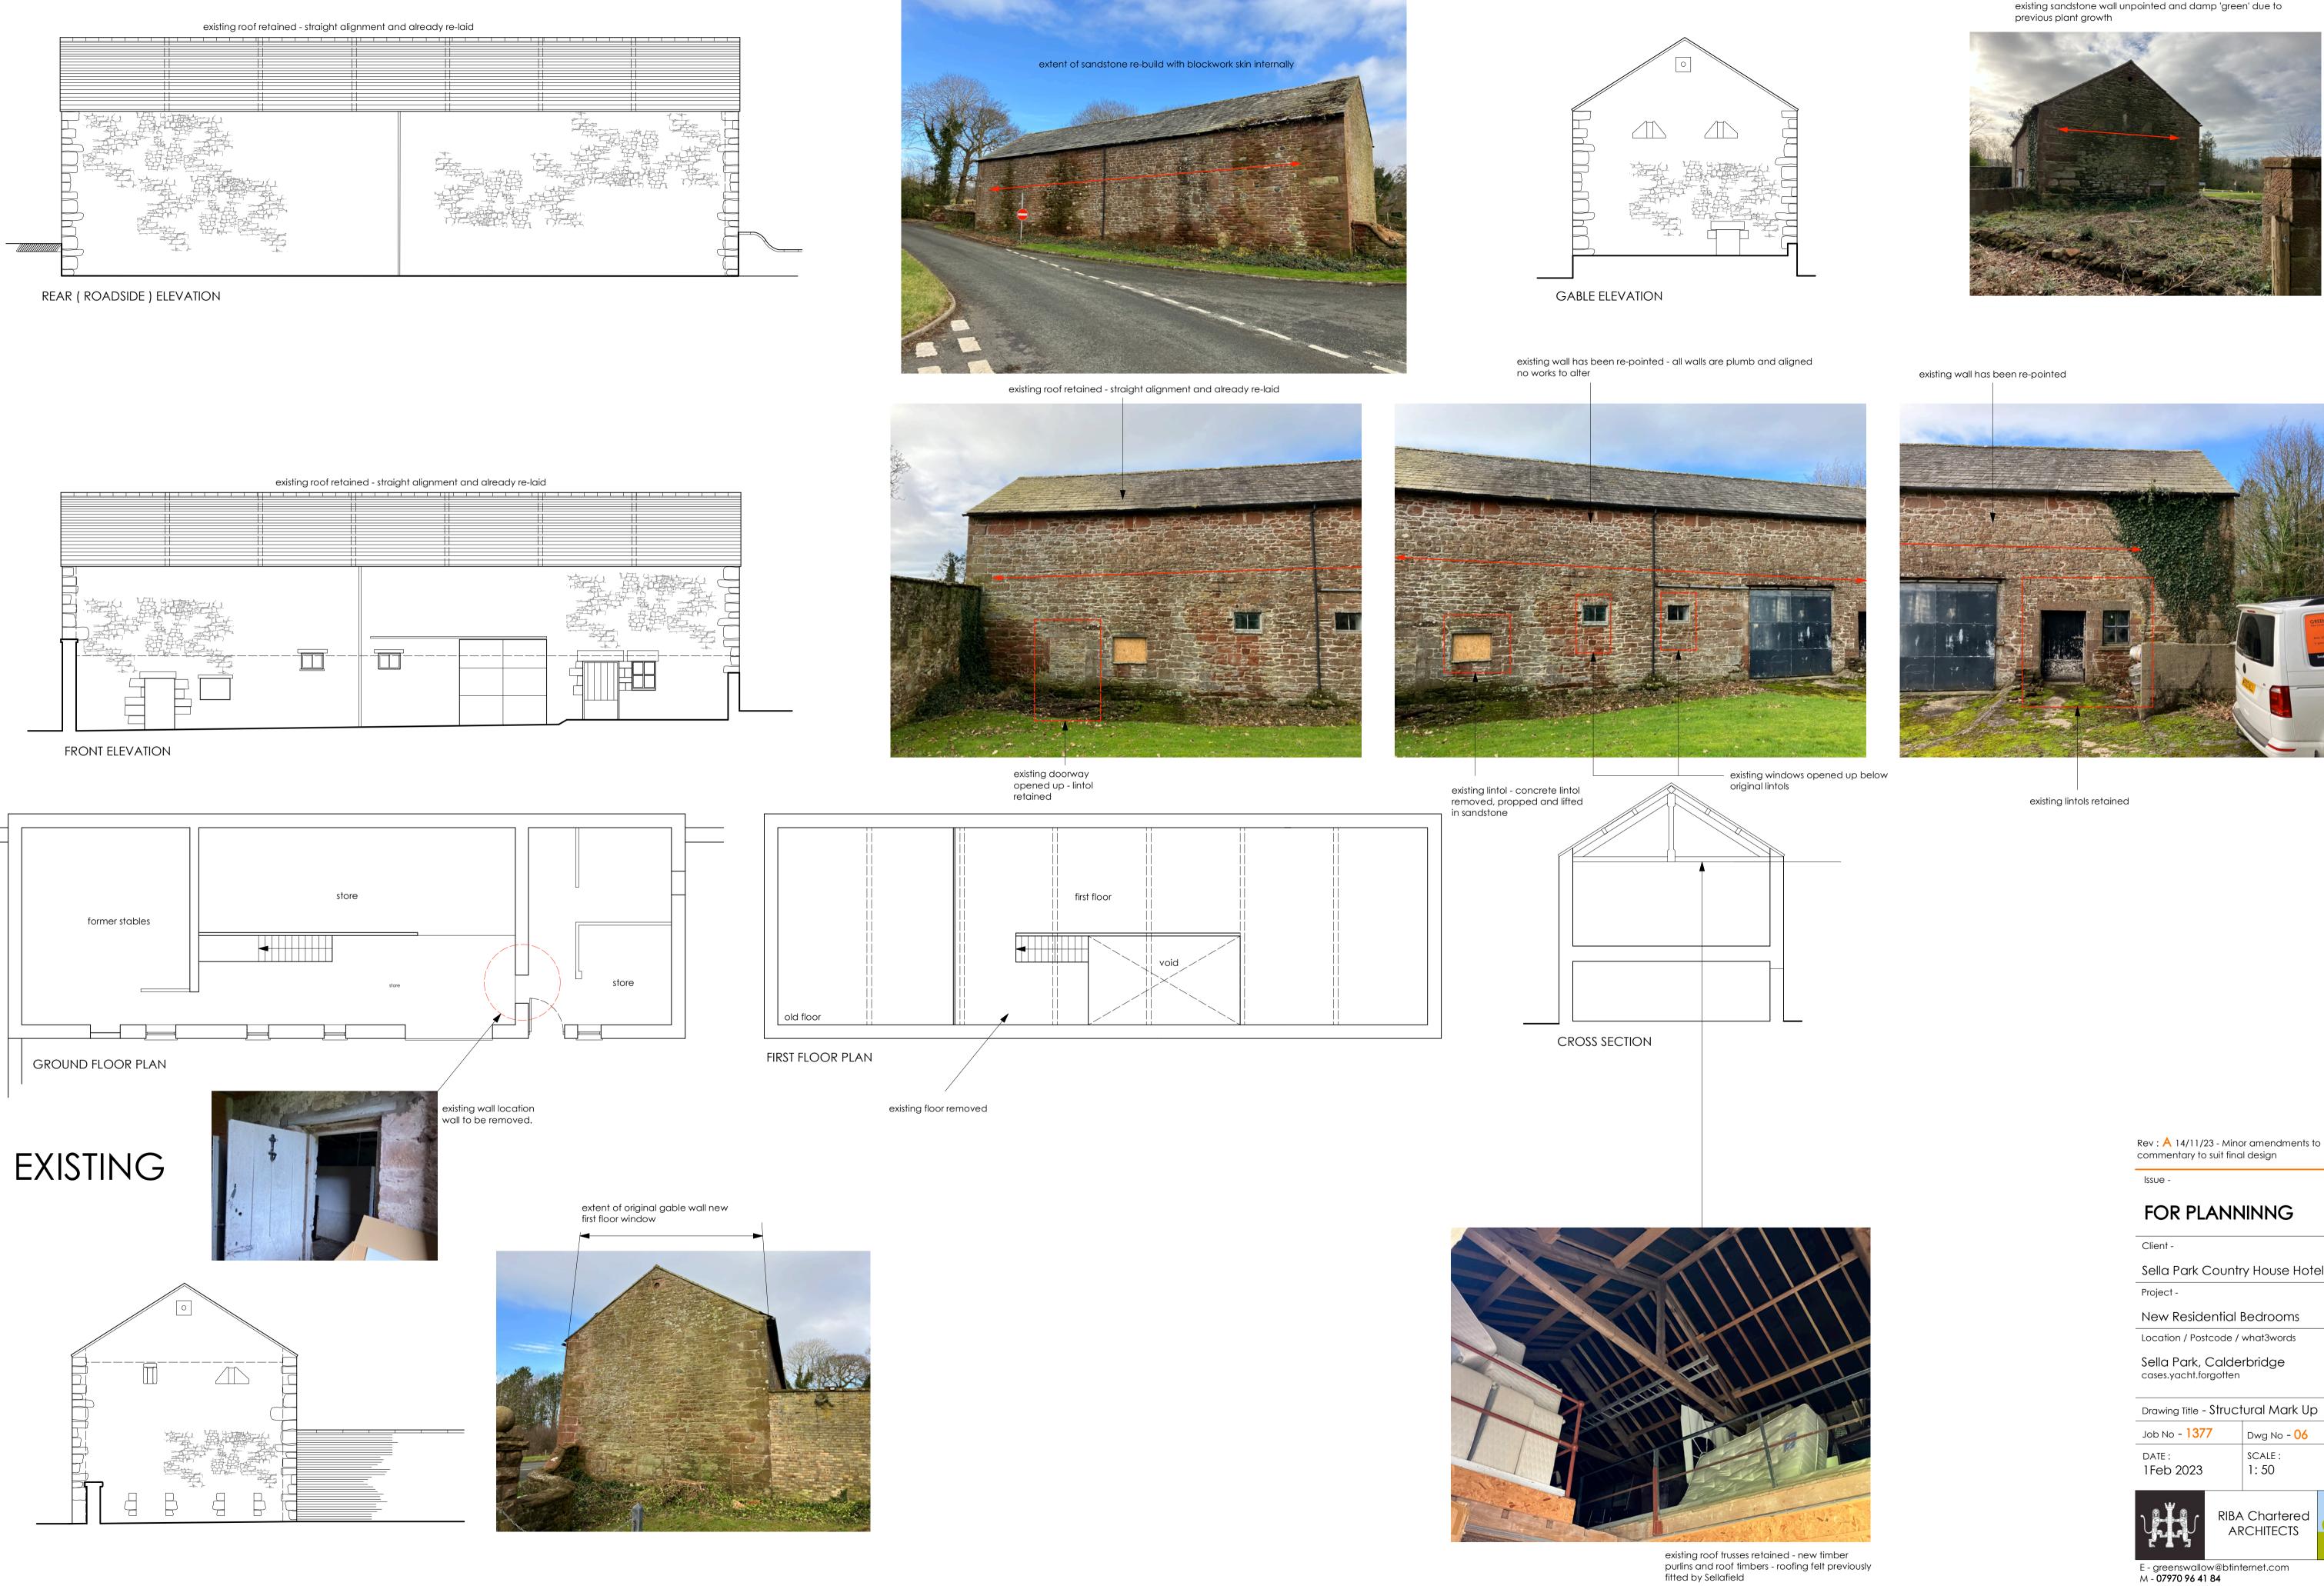

existing sandstone wall unpointed and damp 'green' due to

Rev: A 14/11/23 - Minor amendments to