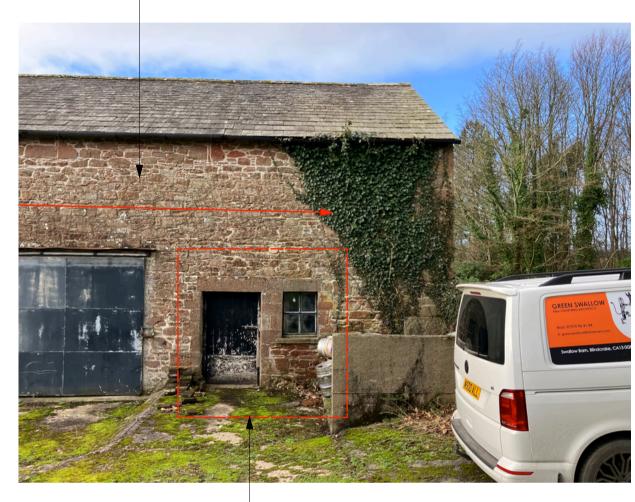

REAR ( ROADSIDE ) ELEVATION

GABLE ELEVATION

existing wall has been re-pointed - all walls are plumb and aligned no works to alter

existing lintol - concrete lintol removed, propped and lifted in sandstone

#### existing wall has been re-pointed

existing windows opened up below original lintols

existing lintols retained