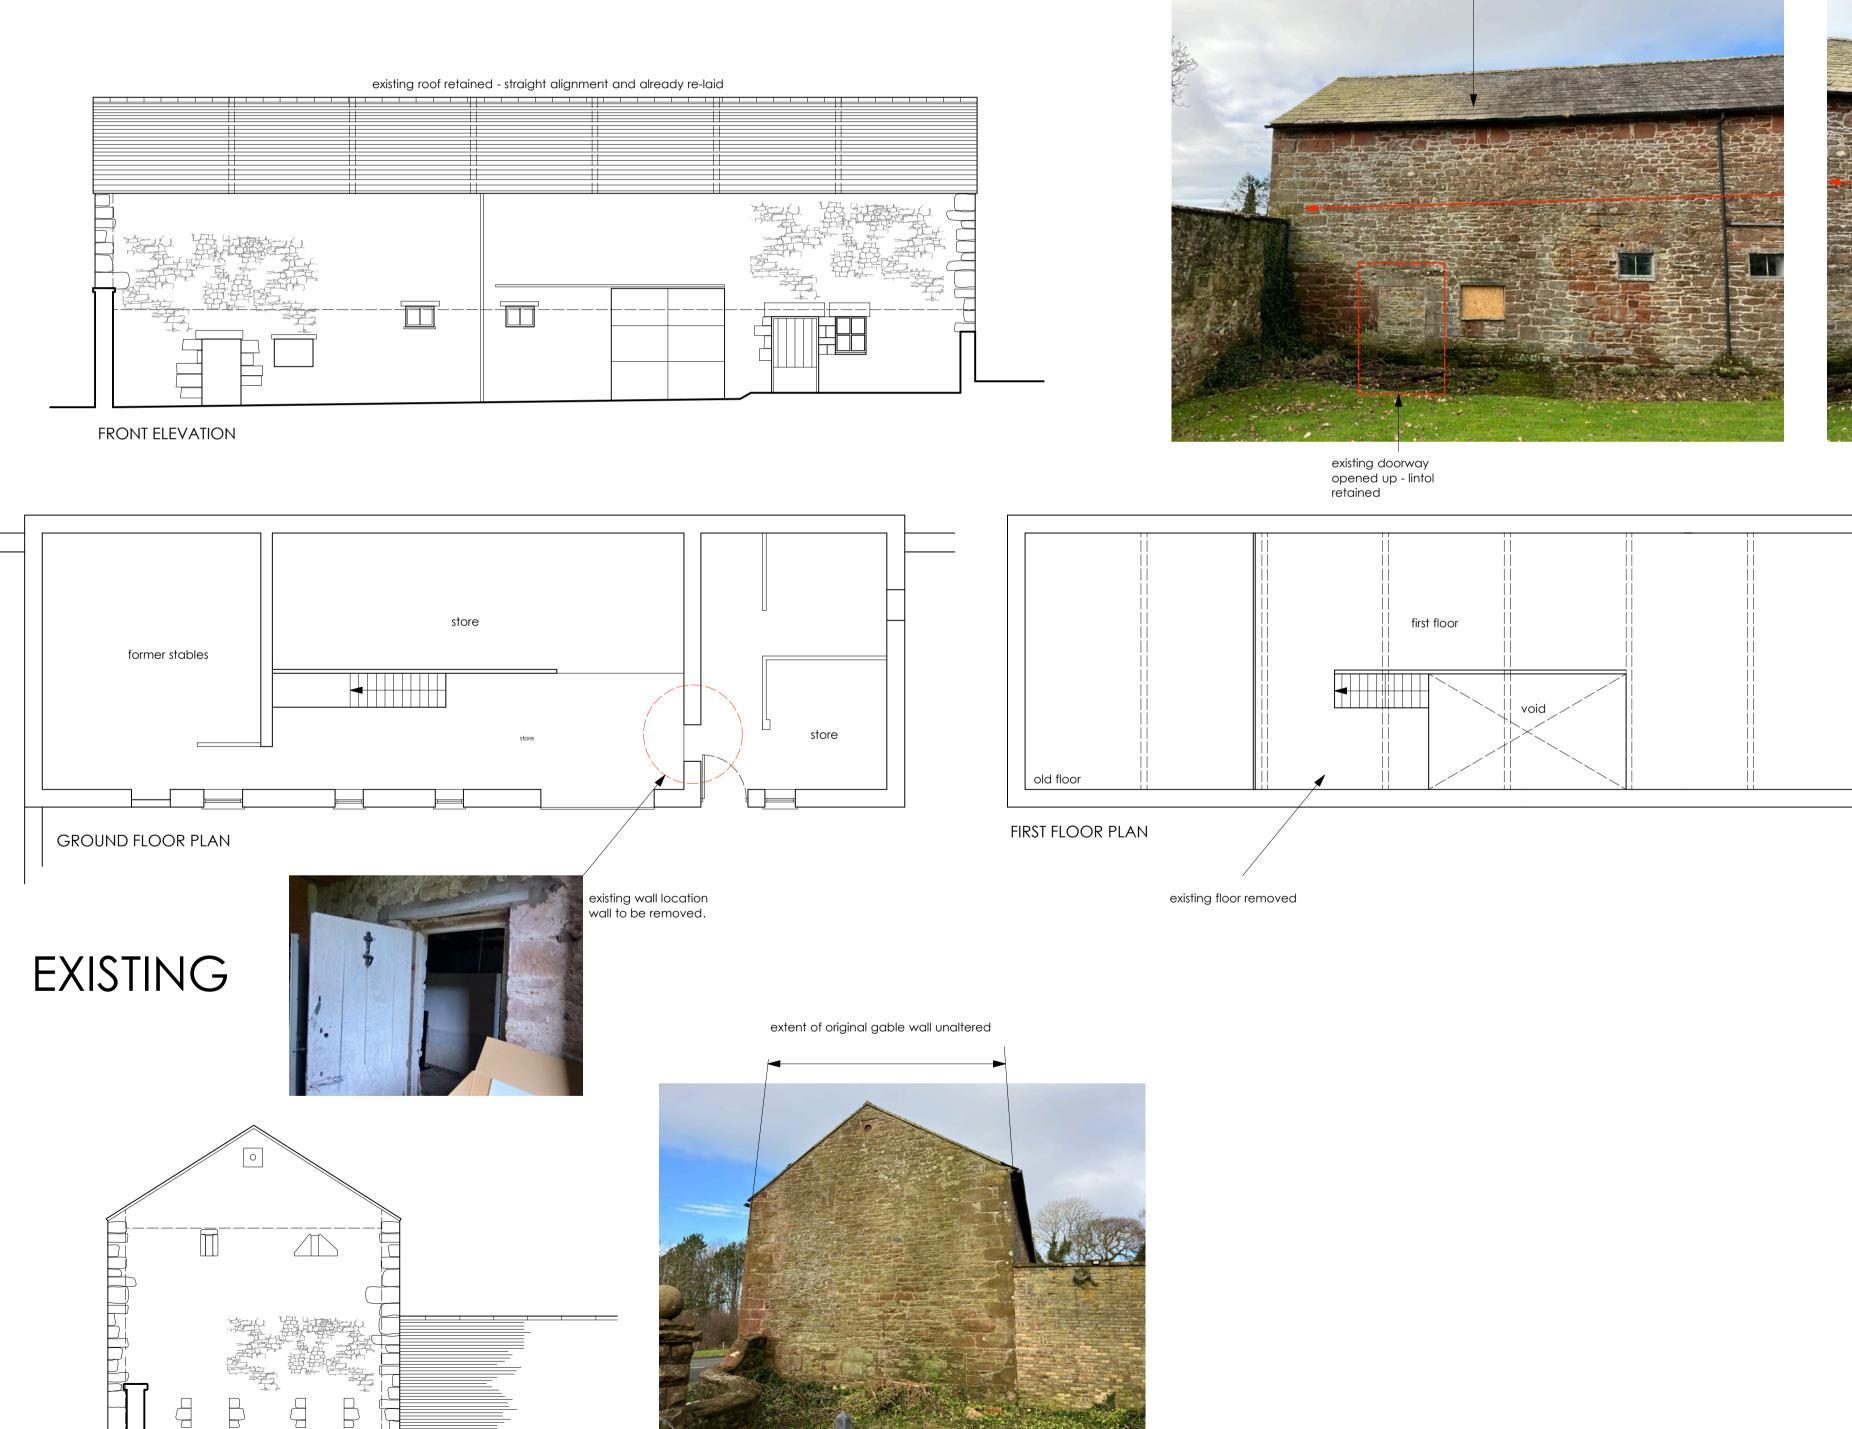

REAR ( ROADSIDE ) ELEVATION

GABLE ELEVATION

existing wall has been re-pointed - all walls are plumb and aligned no works to alter

existing lintol - concrete lintol removed, propped and lifted in sandstone

CROSS SECTION

existing roof trusses retained - new timber purlins and roof timbers - roofing felt previously fitted by Sellafield

#### existing wall has been re-pointed

existing windows opened up below original lintols

existing lintols retained