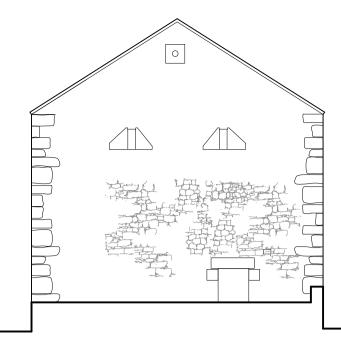

REAR ( ROADSIDE ) ELEVATION

GABLE ELEVATION

existing wall has been re-pointed - all walls are plumb and aligned no works to alter

existing lintol - concrete lintol removed, propped and lifted in sandstone