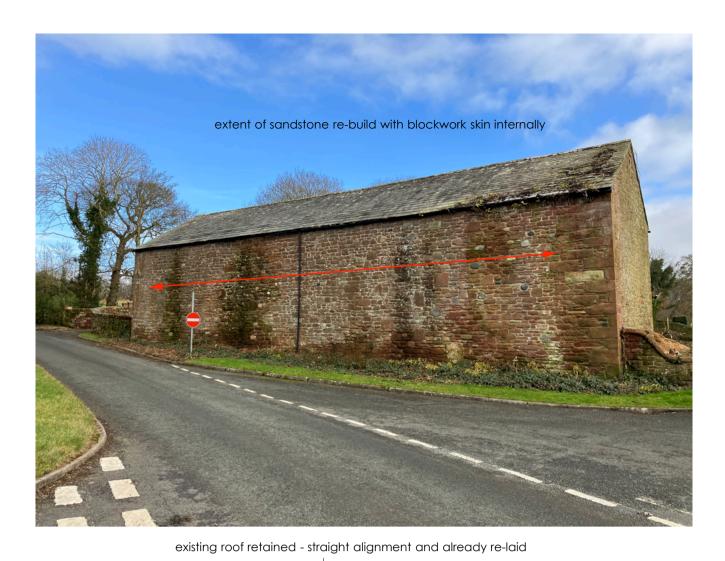

CROSS SECTION

existing roof trusses retained - new timber purlins and roof timbers - roofing felt previously fitted by Sellafield