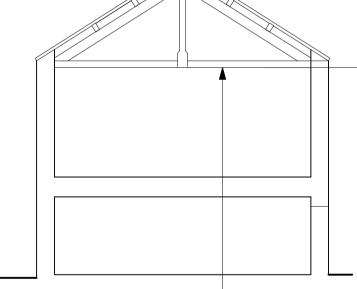

CROSS SECTION

existing roof trusses retained - new timber purlins and roof timbers - roofing felt previously fitted by Sellafield