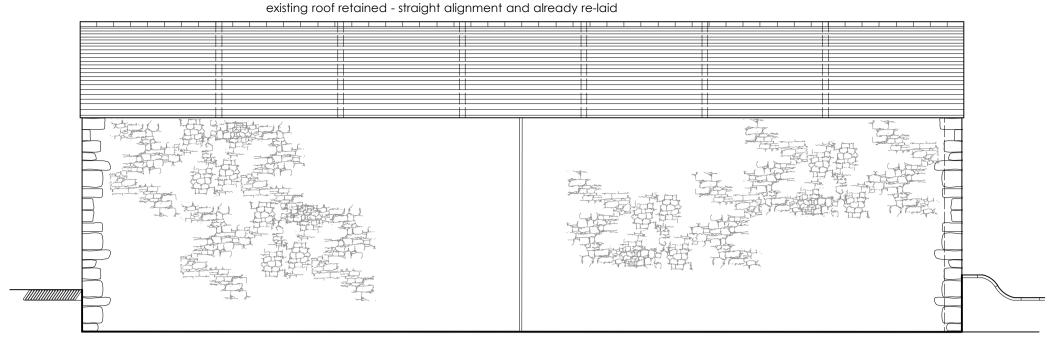

CROSS SECTION

existing roof trusses retained - new timber purlins and roof timbers - roofing felt previously fitted by Sellafield