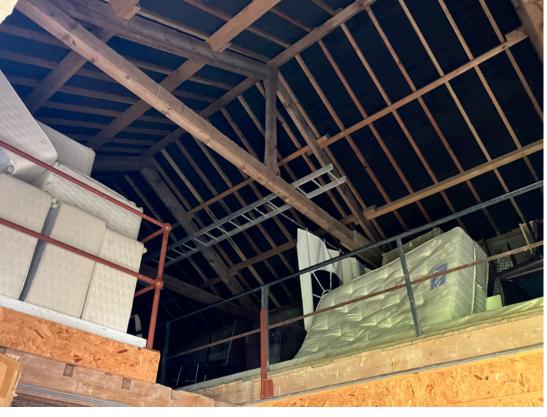

CROSS SECTION

existing roof trusses retained - new timber purlins and roof timbers - roofing felt previously fitted by Sellafield