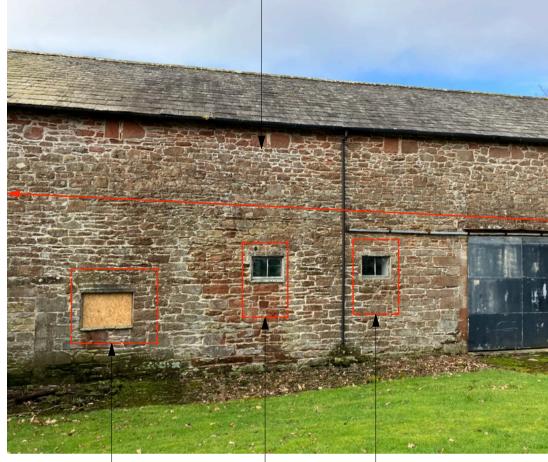

REAR ( ROADSIDE ) ELEVATION

GABLE ELEVATION

existing wall has been re-pointed - all walls are plumb and aligned no works to alter

existing lintol - concrete lintol removed, propped and lifted in sandstone

#### existing wall has been re-pointed

existing windows opened up below original lintols

existing lintols retained