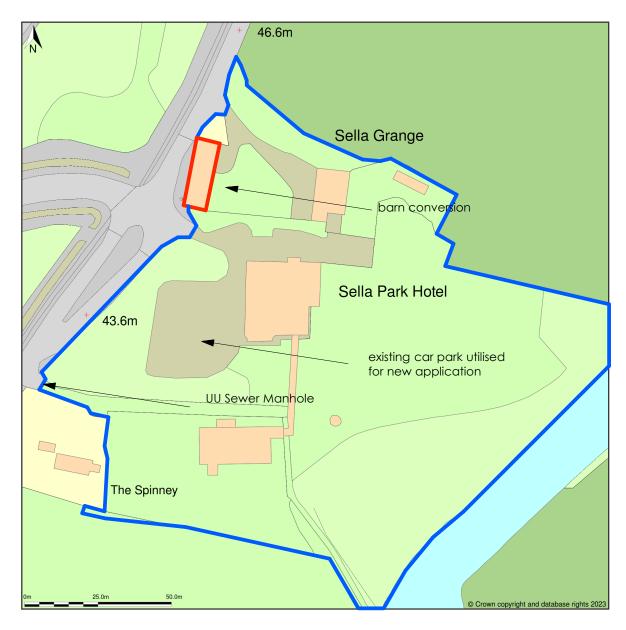

## Sella Park House, Calder Bridge To Sellafield Road, Calderbridge, Cumbria, CA20 1DW

Location Plan shows area bounded by: 303306.64, 505346.09 303506.64, 505546.09 (at a scale of 1:1250), OSGridRef: NY 340 544. The representation of a road, track or path is no evidence of a right of way. The representation of features as lines is no evidence of a property boundary.