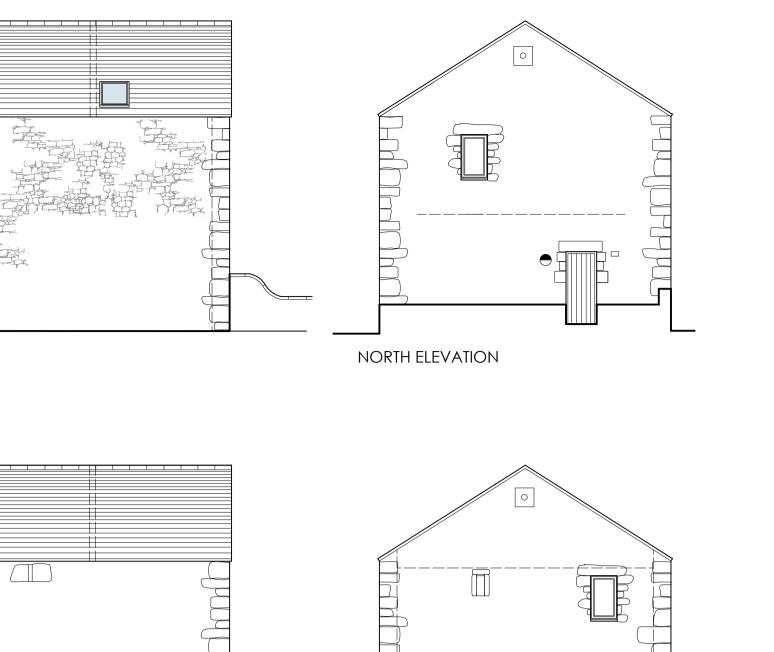

## EXISTING

FIRST FLOOR PLAN

FRONT ELEVATION

GABLE ELEVATION

GABLE ELEVATION

AOV

WEST ( ROADSIDE ) ELEVATION

FIRST FLOOR PLAN

south elevation

new acces through boundary wall subject to separate Listed Building Consent application

- Rev : L 30/11/23 External lights added to plan
- Rev : K 24/11/23 Minor amendments to elevations to avoid
- window slits Rev : 🚽 13/11/23 - Minor amendments to elevations
- Rev : 26/10/23 Planning Submission Revision gable windows narrowed
- Rev : Η 4/05/23 Planning Submission Revision