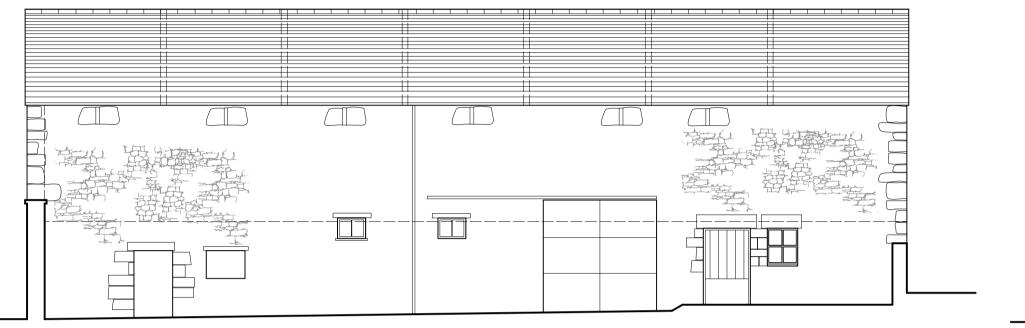

## EXISTING

FIRST FLOOR PLAN

FRONT ELEVATION

GABLE ELEVATION

GABLE ELEVATION

AOV

WEST ( ROADSIDE ) ELEVATION

FIRST FLOOR PLAN

south elevation

new acces through boundary wall subject to separate Listed Building Consent application

- Rev : L 30/11/23 External lights added to plan
- Rev : K 24/11/23 Minor amendments to elevations to avoid
- window slits Rev : 🚽 13/11/23 - Minor amendments to elevations
- Rev : 26/10/23 Planning Submission Revision gable windows narrowed
- Rev : Η 4/05/23 Planning Submission Revision