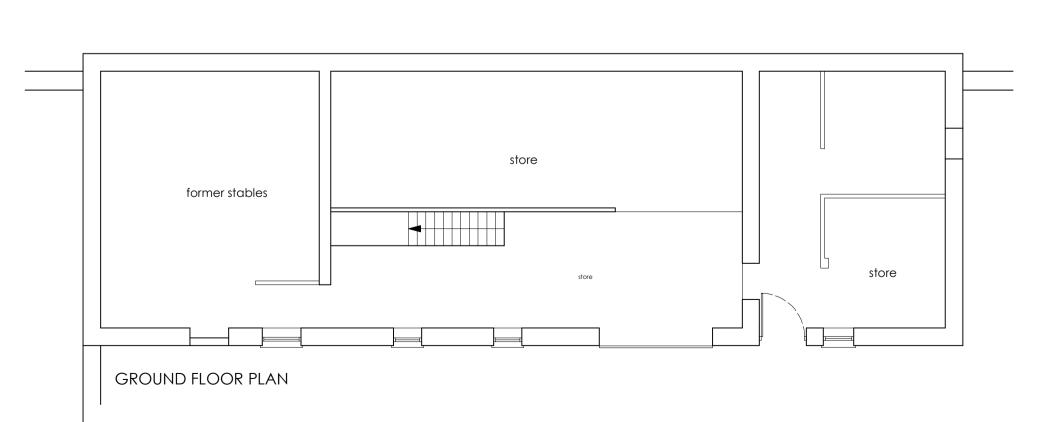

## EXISTING

FIRST FLOOR PLAN

FRONT ELEVATION

GABLE ELEVATION

GABLE ELEVATION

AOV

WEST ( ROADSIDE ) ELEVATION

Main entrance

existing sandstone wall timber windows

FIRST FLOOR PLAN

new acces through boundary wall subject to separate Listed Building Consent application

Rev : K 24/11/23 - Minor amendments to elevations to avoid

window slits Rev : J 13/11/23 - Minor amendments to elevations