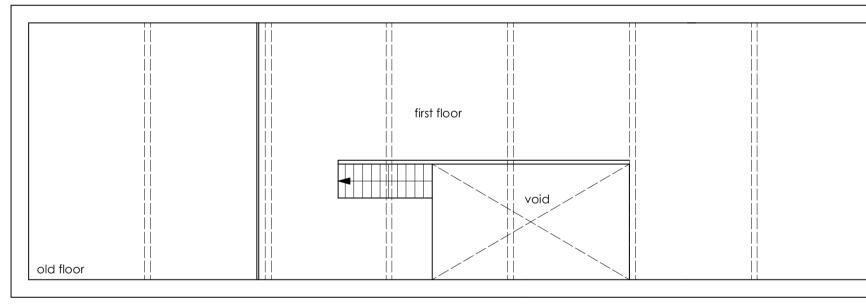

## EXISTING

FIRST FLOOR PLAN

FRONT ELEVATION

GABLE ELEVATION

GABLE ELEVATION

AOV

WEST ( ROADSIDE ) ELEVATION

Main entrance

existing sandstone wall timber windows

FIRST FLOOR PLAN

new acces through boundary wall subject to separate Listed Building Consent application

Rev : K 24/11/23 - Minor amendments to elevations to avoid

window slits Rev : J 13/11/23 - Minor amendments to elevations