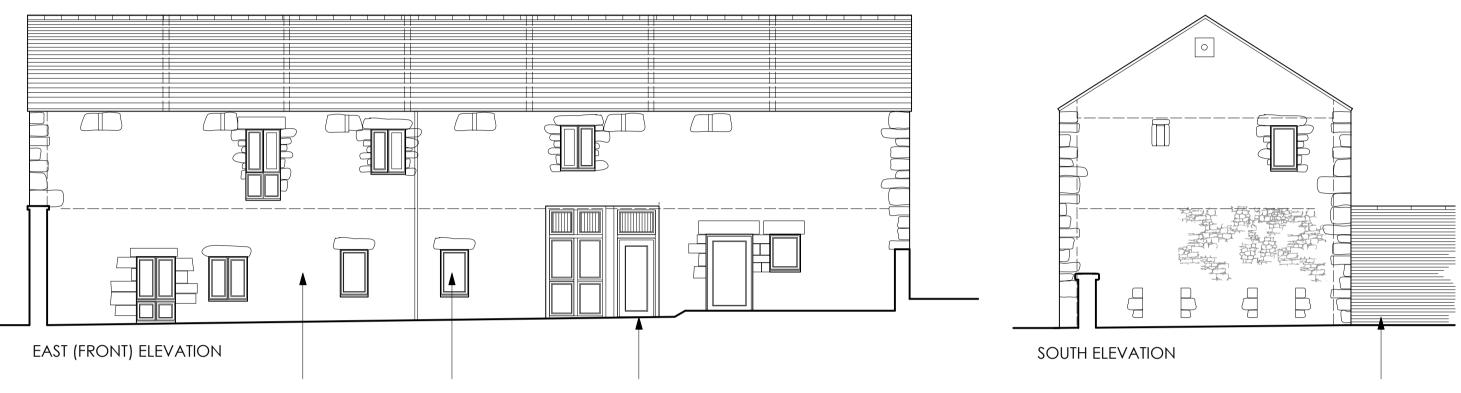

## EXISTING

FIRST FLOOR PLAN

FRONT ELEVATION

GABLE ELEVATION

GABLE ELEVATION

AOV

WEST ( ROADSIDE ) ELEVATION

Main entrance

existing sandstone wall timber windows

FIRST FLOOR PLAN

new acces through boundary wall subject to separate Listed Building Consent application

Rev : K 24/11/23 - Minor amendments to elevations to avoid

window slits Rev : J 13/11/23 - Minor amendments to elevations