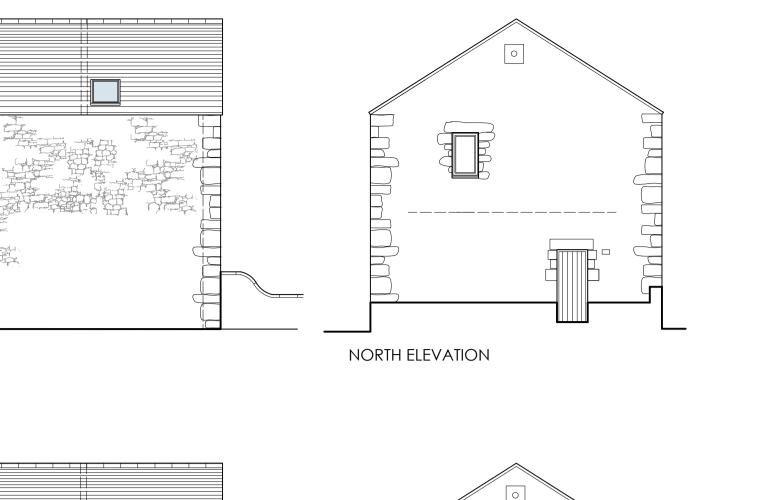

## EXISTING

FIRST FLOOR PLAN

FRONT ELEVATION

GABLE ELEVATION

GABLE ELEVATION

AOV

WEST ( ROADSIDE ) ELEVATION

Main entrance

existing sandstone wall timber windows

FIRST FLOOR PLAN

new acces through boundary wall subject to separate Listed Building Consent application

Rev : K 24/11/23 - Minor amendments to elevations to avoid

window slits Rev : J 13/11/23 - Minor amendments to elevations