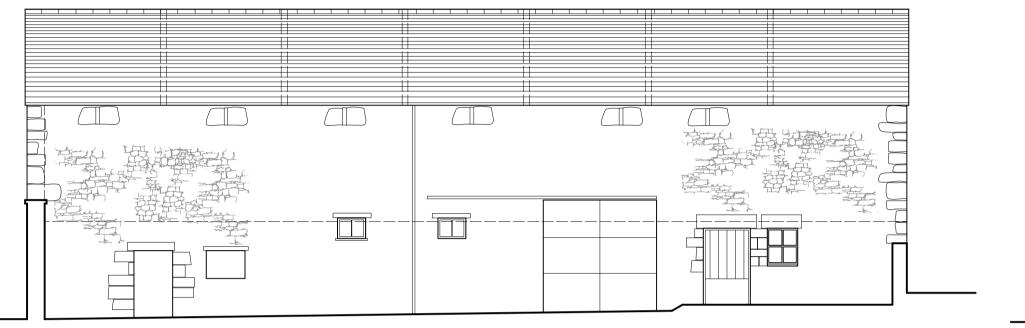

## EXISTING

FIRST FLOOR PLAN

FRONT ELEVATION

GABLE ELEVATION

GABLE ELEVATION

AOV

WEST ( ROADSIDE ) ELEVATION

Main entrance

existing sandstone wall timber windows

FIRST FLOOR PLAN

new acces through boundary wall subject to separate Listed Building Consent application

Rev : K 24/11/23 - Minor amendments to elevations to avoid

window slits Rev : J 13/11/23 - Minor amendments to elevations