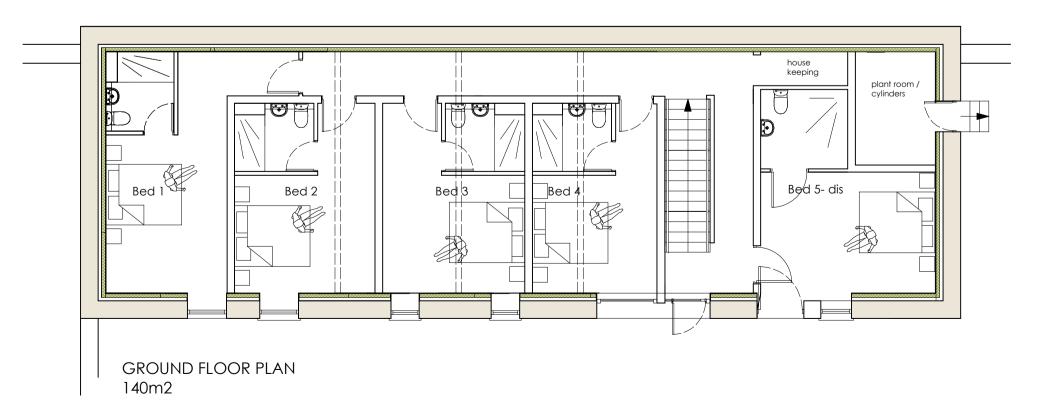

# PROPOSED

FIRST FLOOR PLAN

0

Π

GABLE ELEVATION

new acces through boundary wall subject to separate Listed Building Consent application

Rev : 26/10/23 - Planning Submission Revision - gable windows nar Rev : Η 4/05/23 - Planning Submission Revision