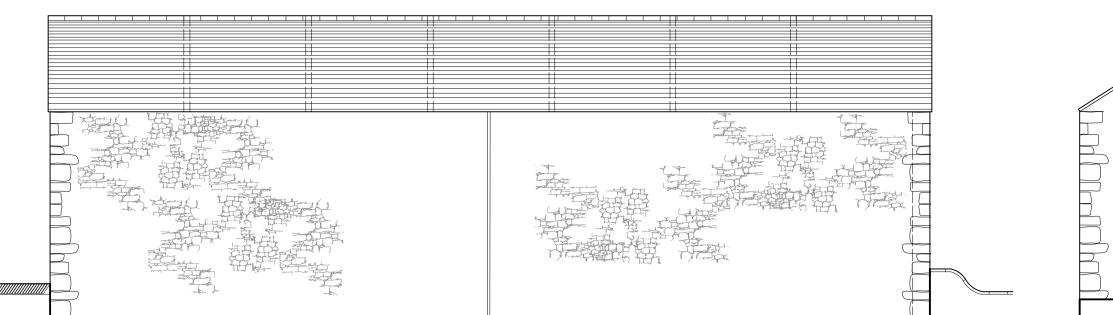

# PROPOSED

FIRST FLOOR PLAN

0

Π

GABLE ELEVATION

new acces through boundary wall subject to separate Listed Building Consent application

Rev : 26/10/23 - Planning Submission Revision - gable windows nar Rev : Η 4/05/23 - Planning Submission Revision