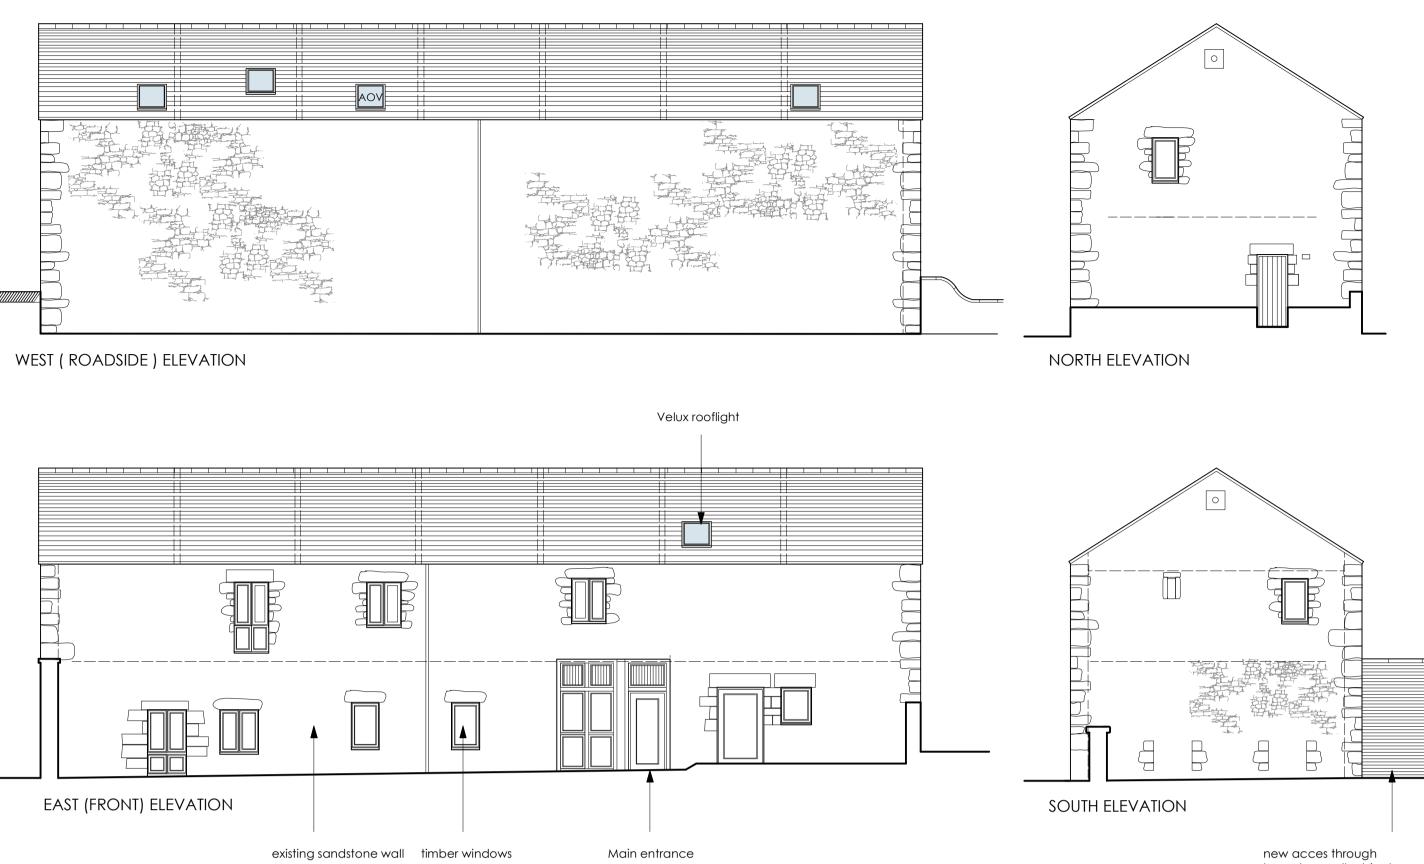

# PROPOSED

FIRST FLOOR PLAN

0

Π

GABLE ELEVATION

new acces through boundary wall subject to separate Listed Building Consent application

Rev : 26/10/23 - Planning Submission Revision - gable windows nar Rev : Η 4/05/23 - Planning Submission Revision