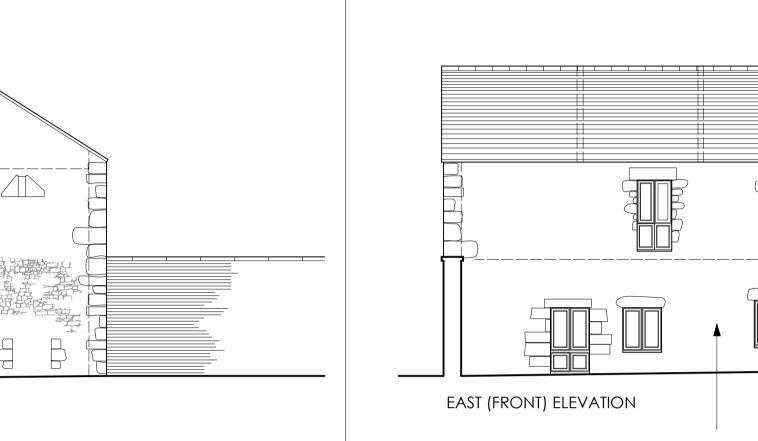

# PROPOSED

FIRST FLOOR PLAN

0

Π

GABLE ELEVATION

new acces through boundary wall subject to separate Listed Building Consent application

Rev : 26/10/23 - Planning Submission Revision - gable windows nar Rev : Η 4/05/23 - Planning Submission Revision