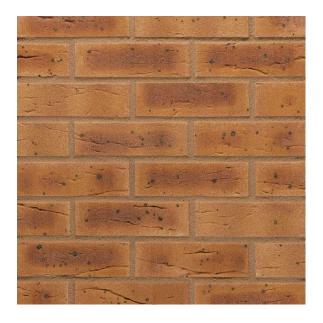

## **MATERIAL SCHEDULE**

Facing Brick – Clover, Camphor, Burdock

Crofters Medley – Red as seen on showhome at Strawberry Meadows, Wigton

Facing Brick – Sorrell, Bluebell, Oak

Harvest Buff – Top Left – Medley Red bottom right