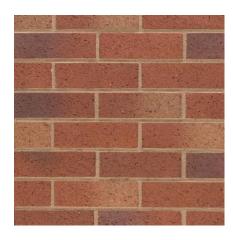

## **MATERIAL SCHEDULE**

Facing Brick – Clover, Camphor, Burdock

Crofters Medley – Red as seen on showhome at Strawberry Meadows, Wigton

Facing Brick – Sorrell, Bluebell, Oak

Harvest Buff – Top Left – Medley Red bottom right