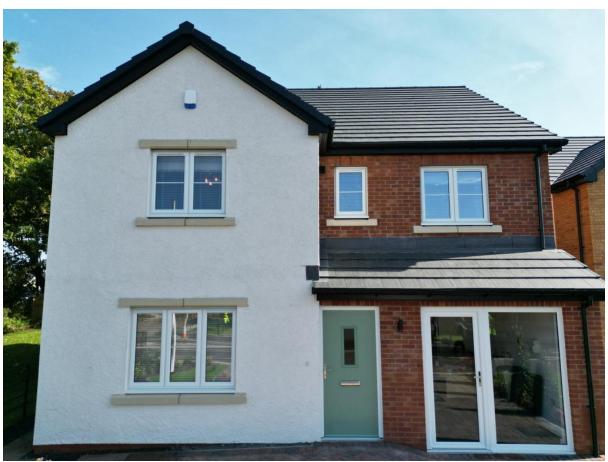

**Roof Tiles** – Russell – Grampian concrete interlocking tiles – colour Grey (as photo above)

Windows – white uPVC

**Front door** – Composite Door – coloured, refer to site plan for locations

Paving – Grey natural concrete flag

**Driveways** – Thomas Armstrong red brick paviours

**Pre-cast Cills** to front and rear – **uPVC fascias** and soffits in black

Pre-cast lintols to window heads

Garage Door Novotherm – Coloured to match front doors