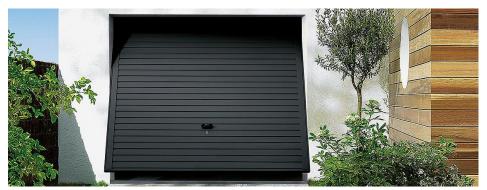

**Driveways** – Thomas Armstrong red brick paviours

**Pre-cast Cills** to front and rear – **uPVC fascias** and soffits in black

Pre-cast lintols to window heads

Garage Door Novotherm – Coloured to match front doors