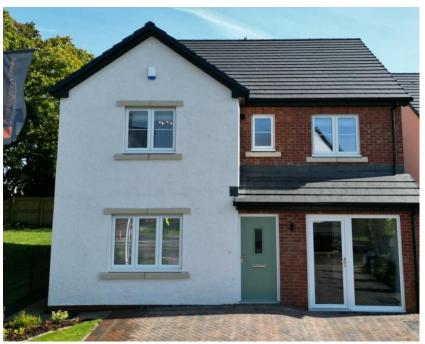

## **MATERIAL SCHEDULE**

Facing Brick – Clover, Camphor, Burdock

Crofters Medley – Red as seen on showhome at Strawberry Meadows, Wigton

Facing Brick – Sorrell, Bluebell, Oak

Harvest Buff – Top Left – Medley Red bottom right

**Roof Tiles** – Russell – Grampian concrete interlocking tiles – colour Grey (as photo above)

Windows – white uPVC

**Front door** – Composite Door – coloured, refer to site plan for locations

Paving – Grey natural concrete flag

**Driveways** – Thomas Armstrong red brick paviours

**Pre-cast Cills** to front and rear – **uPVC fascias** and soffits in black

Pre-cast lintols to window heads

Garage Door Novotherm – Coloured to match front doors