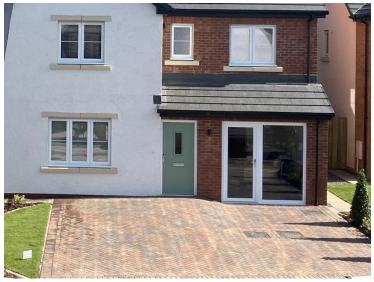

## **MATERIAL SCHEDULE**

Facing Brick – Clover, Camphor, Burdock

Crofters Medley – Red as seen on showhome at Strawberry Meadows, Wigton

Facing Brick – Sorrell, Bluebell, Oak

Harvest Buff – Top Left – Medley Red bottom right

**Roof Tiles** – Russell – Grampian concrete interlocking tiles – colour Grey (as photo above)

Windows – white uPVC

**Front door** – Composite Door – coloured, refer to site plan for locations

Paving – Grey natural concrete flag

**Driveways** – Thomas Armstrong red brick paviours

**Pre-cast Cills** to front and rear – **uPVC fascias** and soffits in black

Pre-cast lintols to window heads

Garage Door Novotherm – Coloured to match front doors