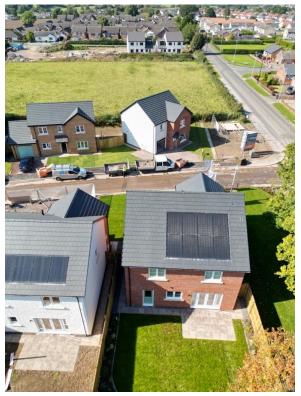

**Roof Tiles** – Russell – Grampian concrete interlocking tiles – colour Grey (as photo above)

Windows – white uPVC

**Front door** – Composite Door – coloured, refer to site plan for locations

Paving – Grey natural concrete flag