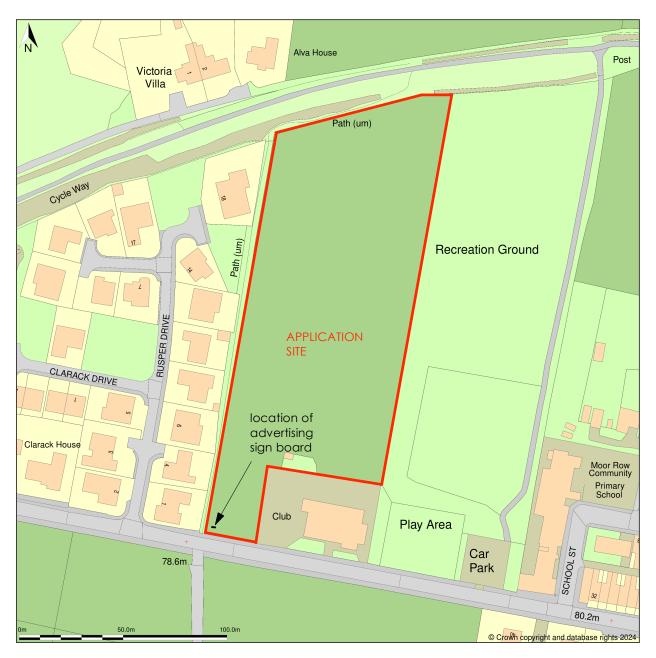

## Scalegill Road, Moor Row, Cumberland, CA24 3JL

Location Plan shows area bounded by: 300034.57, 514263.87 300334.57, 514563.87 (at a scale of 1:1250), OSGridPef: NY 181441. The representation of a road, track or path is no evidence of a right of way. The representation of features as lines is no evidence of a property boundary. Produced on 8th Feb 2024 from the Ordnance Survey National Geographic Database and incorporating surveyed revision available at this date. Reproduction in whole or part is prohibited without the prior permission of Ordnance Survey. © Crown copyright 2024. Supplied by www.buyaplan.co.uk a licensed Ordnance Survey partner (100053143). Unique plan reference: #00877489-07A812.