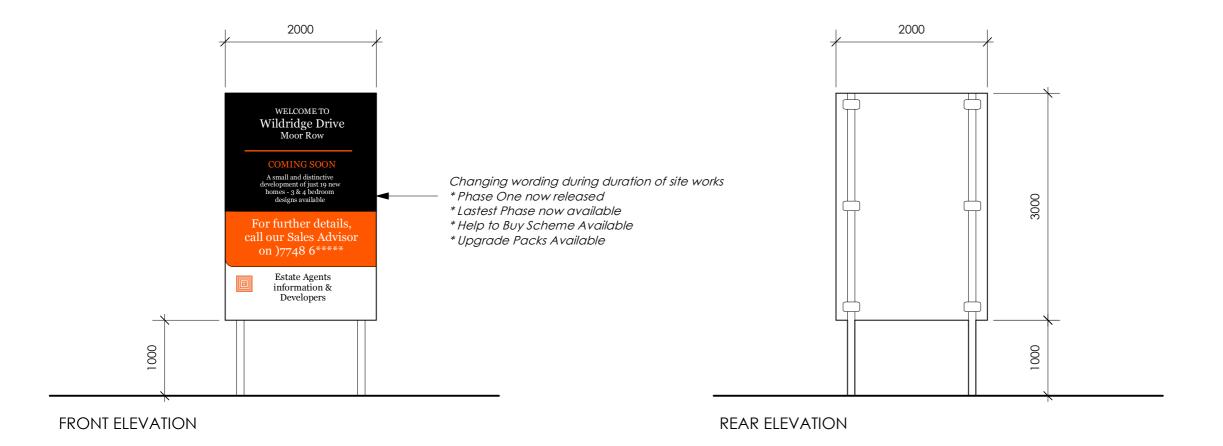

## FOR ADVERT CONSENT

Client -

Washington Homes

Project -

Housing Development

Location / Postcode / what3words

Scalegill Road, Moor Row forge.hurry.affair

Drawing Title - As Proposed Site Signage