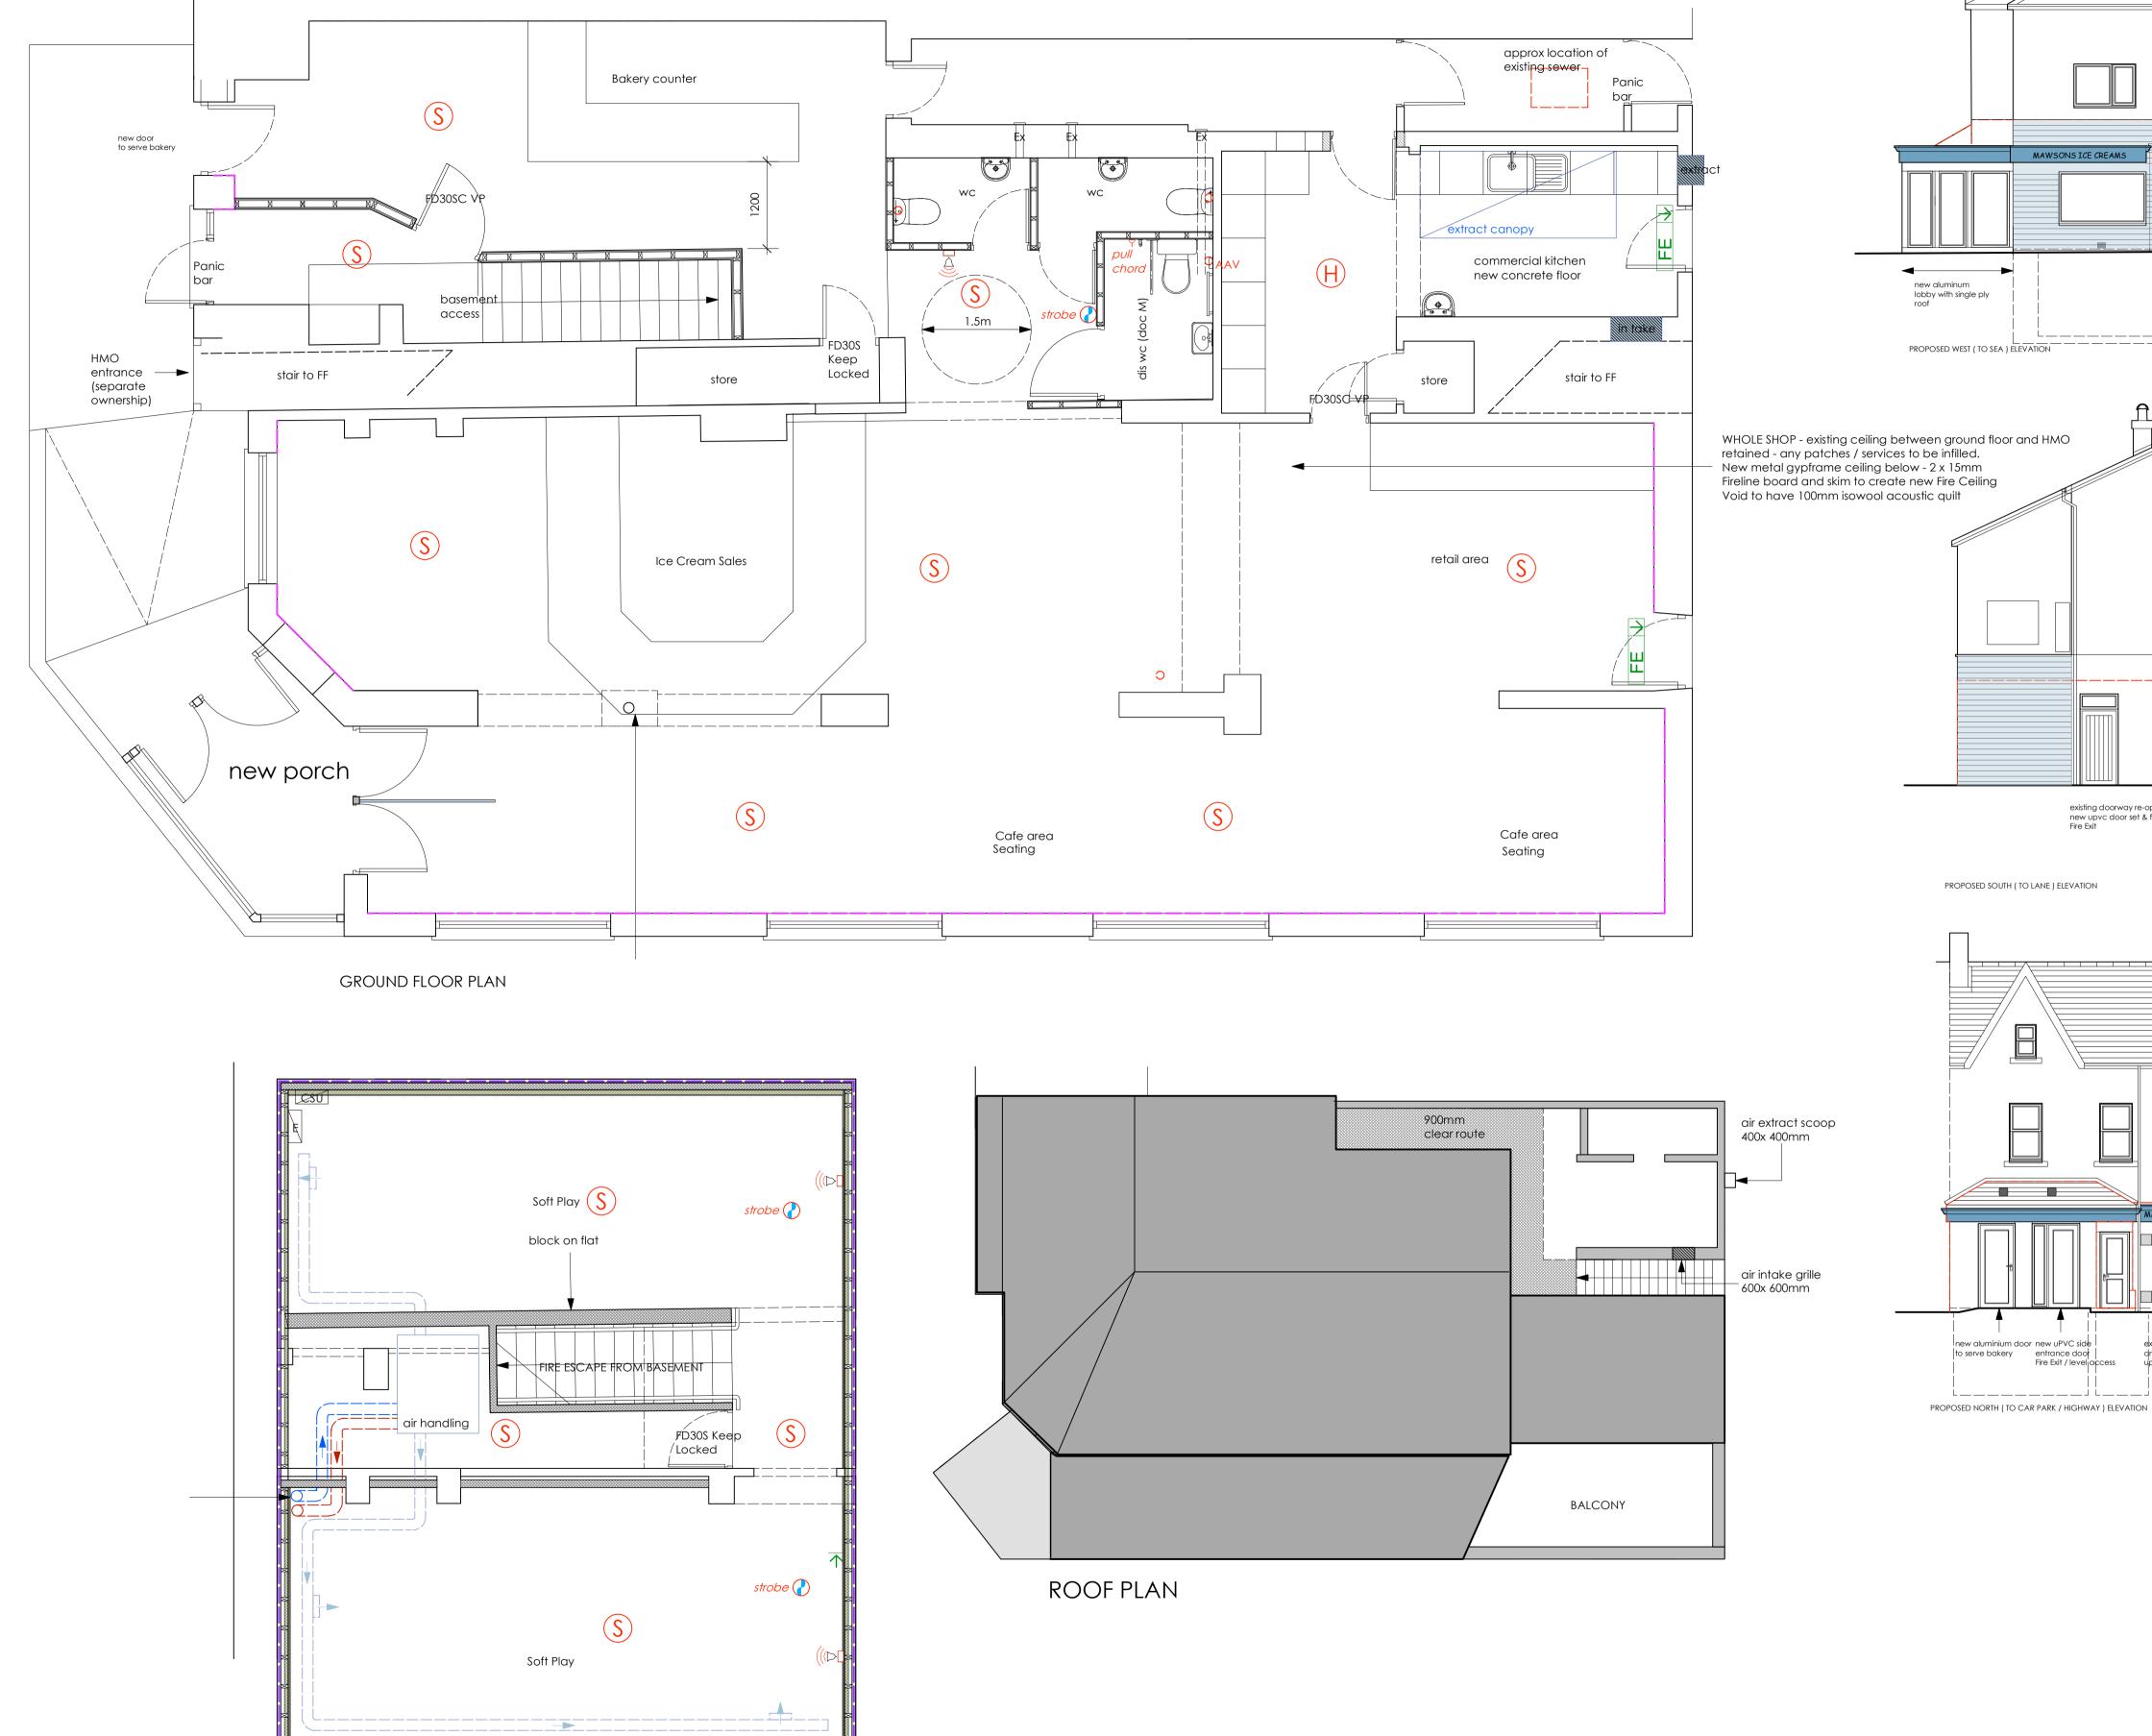

BASEMENT FLOOR PLAN

Rev: D - 3/56/24 Door added to the Bakery Rev :  $\mathbb{C}$  - 16/5/24 Fire door added to the Floor plan Rev: B - 16/4/24 cladding colour added, extract vent

confirmed as 450 x 450mm

## **PLANNING**

Issue -

Mawson Ice Cream

New Cafe / Shop / Soft play Location / Postcode / what3words

10/11 South Parade, Seascale slant.remains.plantings

| Drawing Title - As Proposed Plans / Elevations |                       |             |
|------------------------------------------------|-----------------------|-------------|
| Job No - 1369                                  | Dwg No - 10           | Rev: D      |
| DATE:<br>18 June 2023                          | SCALE:<br>1: 100 / 50 | Paper<br>A1 |