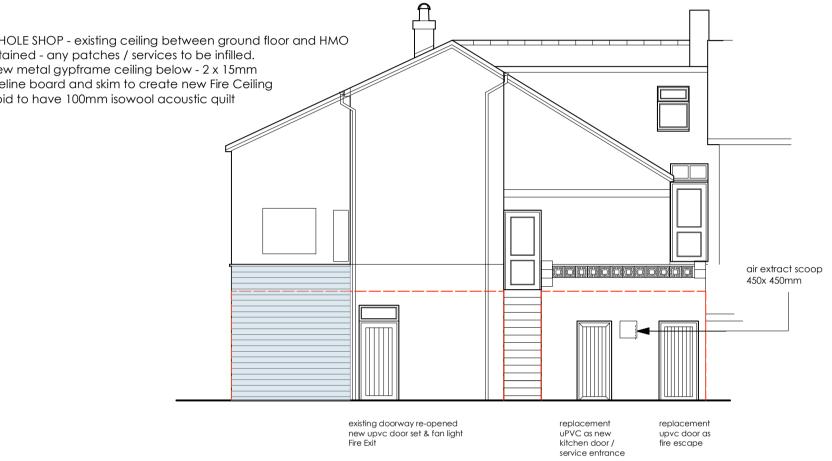

## **PLANNING**

Issue -

Mawson Ice Cream

New Cafe / Shop / Soft play Location / Postcode / what3words

10/11 South Parade, Seascale slant.remains.plantings

| Drawing Title - As Proposed Plans / Elevations |                       |             |
|------------------------------------------------|-----------------------|-------------|
| Job No - 1369                                  | Dwg No - 10           | Rev: D      |
| DATE:<br>18 June 2023                          | SCALE:<br>1: 100 / 50 | Paper<br>A1 |