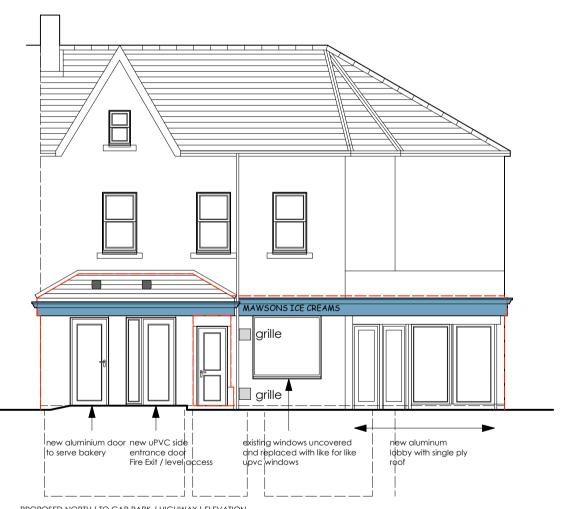

## **PLANNING**

Issue -

Mawson Ice Cream

New Cafe / Shop / Soft play Location / Postcode / what3words

10/11 South Parade, Seascale slant.remains.plantings

| Drawing Title - As Proposed Plans / Elevations |                       |             |
|------------------------------------------------|-----------------------|-------------|
| Job No - 1369                                  | Dwg No - 10           | Rev: D      |
| DATE:<br>18 June 2023                          | SCALE:<br>1: 100 / 50 | Paper<br>A1 |