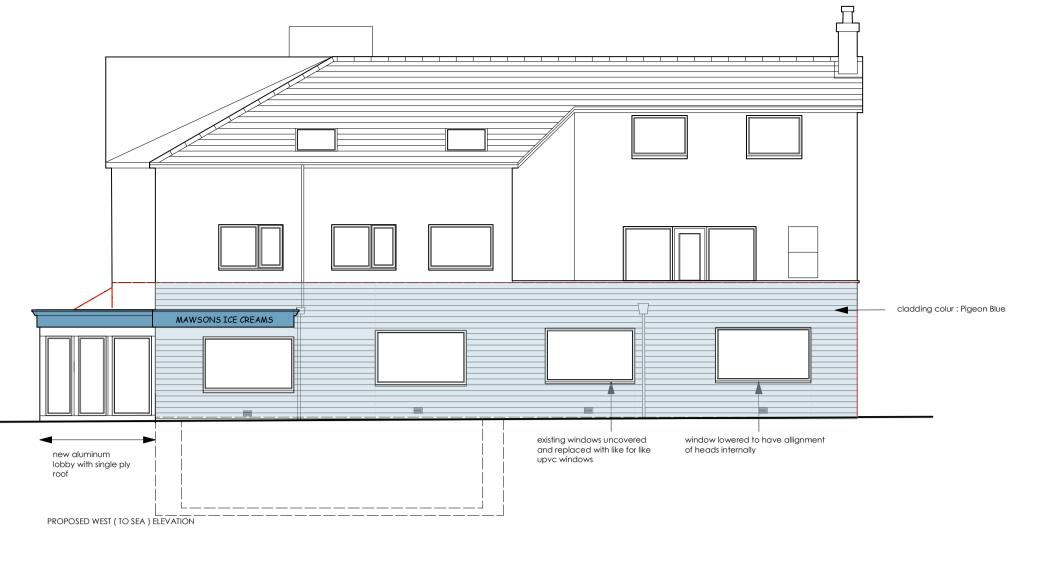

## **PLANNING**

Issue -

Mawson Ice Cream

New Cafe / Shop / Soft play Location / Postcode / what3words

10/11 South Parade, Seascale slant.remains.plantings

| Drawing Title - As Proposed Plans / Elevations |                       |             |
|------------------------------------------------|-----------------------|-------------|
| Job No - 1369                                  | Dwg No - 10           | Rev: D      |
| DATE:<br>18 June 2023                          | SCALE:<br>1: 100 / 50 | Paper<br>A1 |