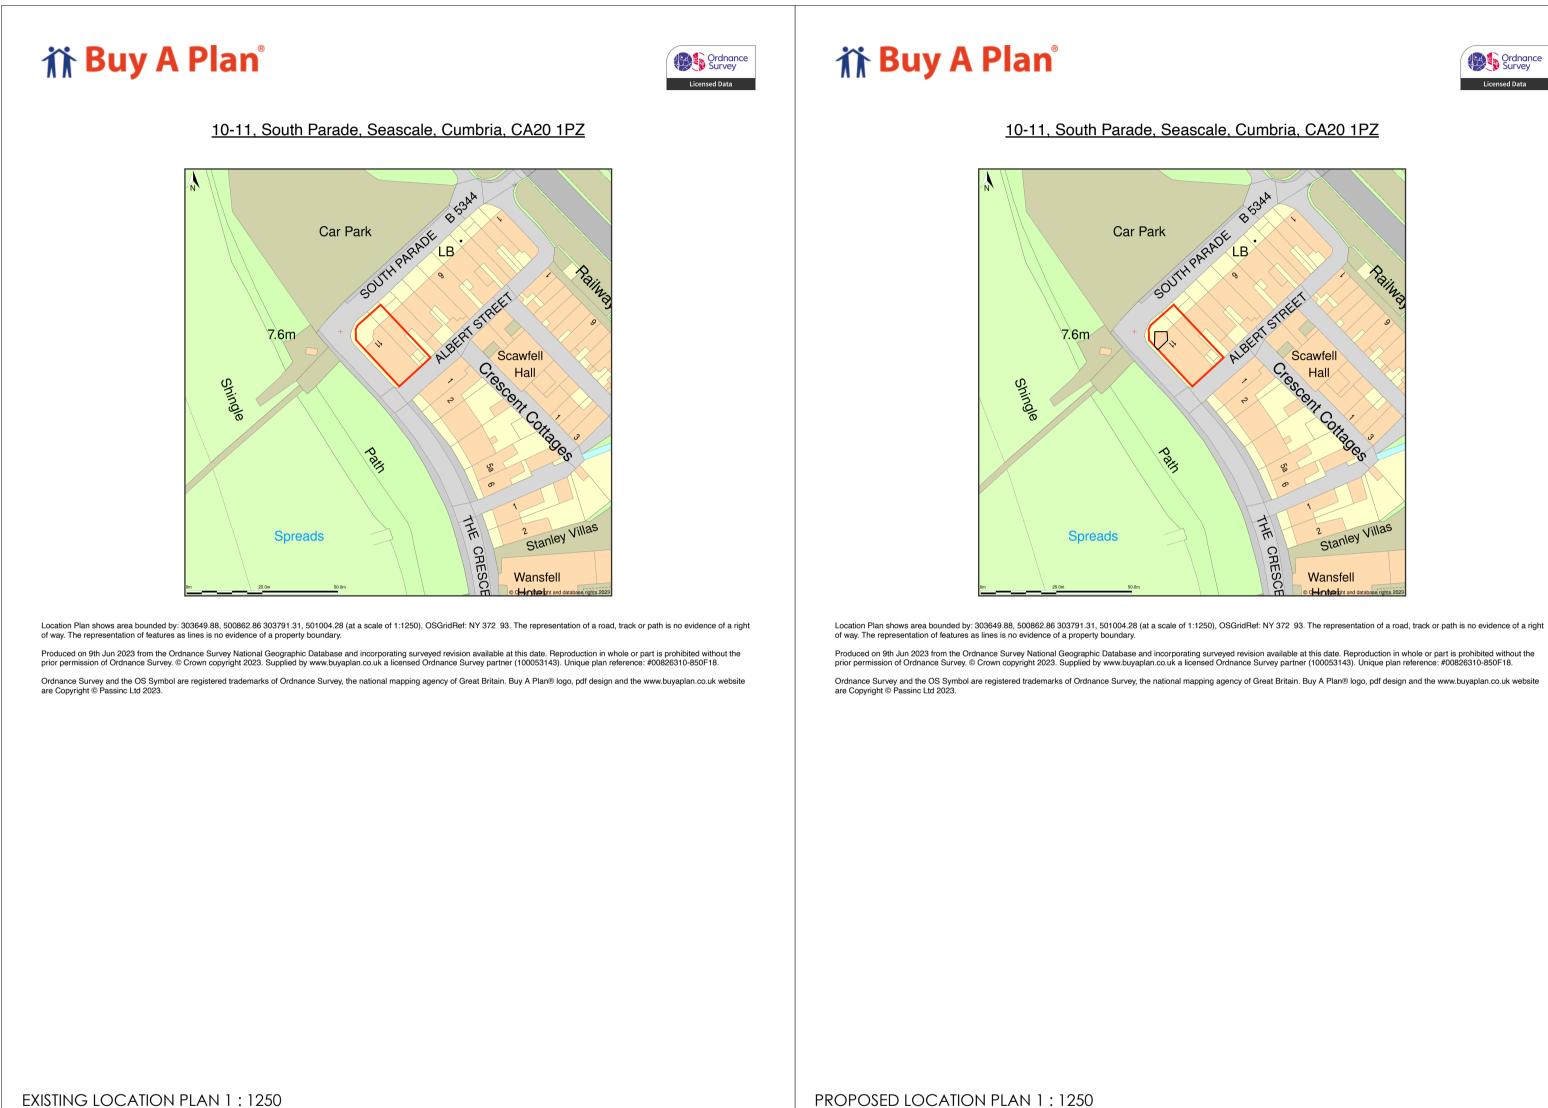

## <u>10-11, South Parade, Seascale, Cumbria, CA20 1PZ</u>

Location Plan shows area bounded by: 303649.88, 500862.86 303791.31, 501004.28 (at a scale of 1:1250), OSGridRef: NY 372 93. The representation of a road, track of way. The representation of features as lines is no evidence of a property boundary.

Produced on 9th Jun 2023 from the Ordnance Survey National Geographic Database and incorporating surveyed revision available at this date. Reproduction in whole or prior permission of Ordnance Survey. © Crown copyright 2023. Supplied by www.buyaplan.co.uk a licensed Ordnance Survey partner (100053143). Unique plan reference

Ordnance Survey and the OS Symbol are registered trademarks of Ordnance Survey, the national mapping agency of Great Britain. Buy A Plan® logo, pdf design and the are Copyright © Passinc Ltd 2023.

PROPOSED BLOCK PLAN 1 : 500