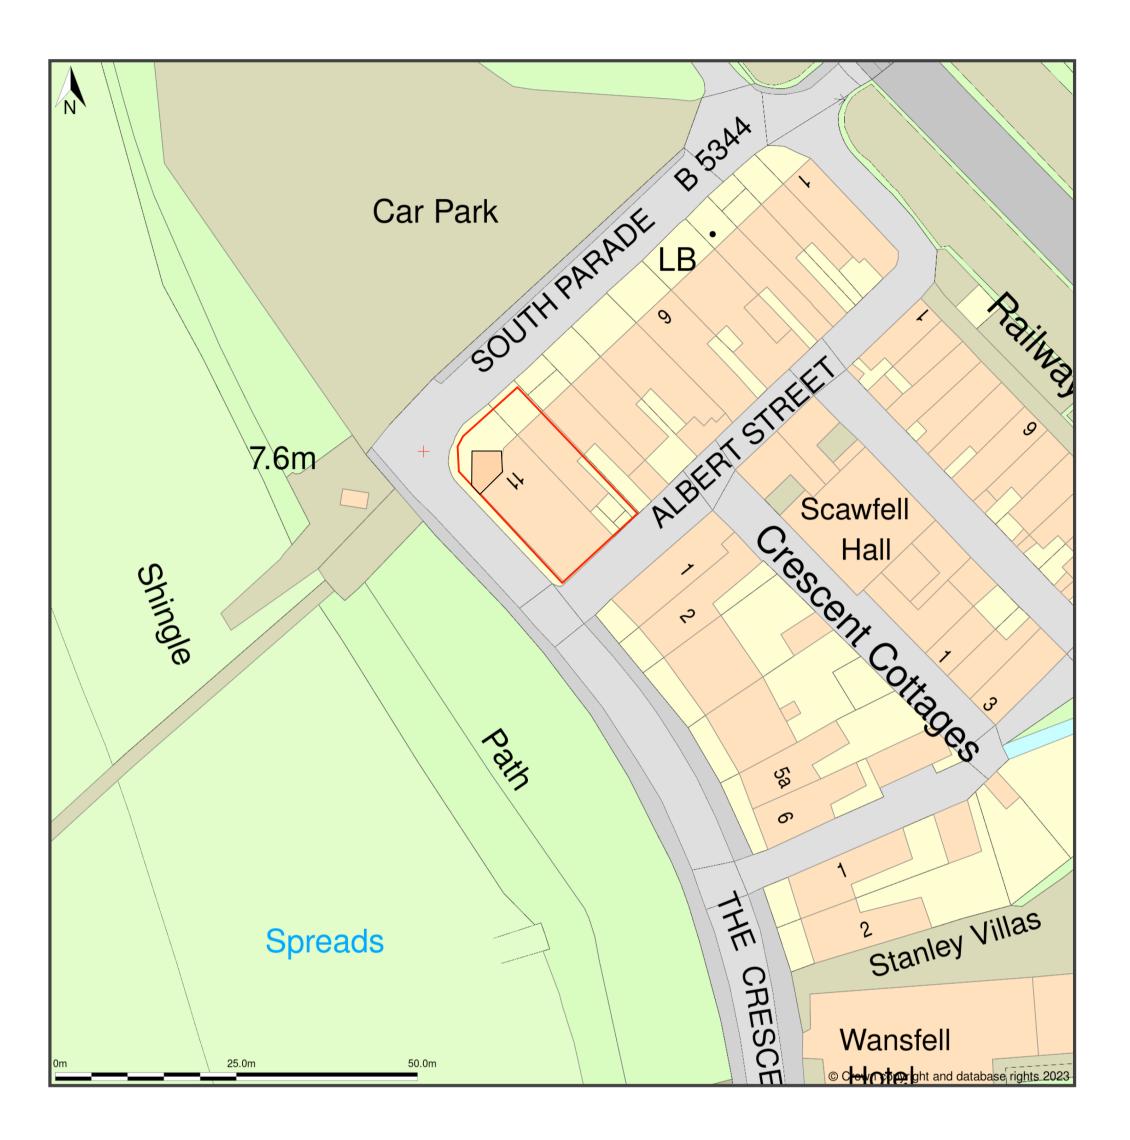

## <u>10-11, South Parade, Seascale, Cumbria, CA20 1PZ</u>

Location Plan shows area bounded by: 303649.88, 500862.86 303791.31, 501004.28 (at a scale of 1:1250), OSGridRef: NY 372 93. The representation of a road, track of way. The representation of features as lines is no evidence of a property boundary.

Produced on 9th Jun 2023 from the Ordnance Survey National Geographic Database and incorporating surveyed revision available at this date. Reproduction in whole or prior permission of Ordnance Survey. © Crown copyright 2023. Supplied by www.buyaplan.co.uk a licensed Ordnance Survey partner (100053143). Unique plan reference

Ordnance Survey and the OS Symbol are registered trademarks of Ordnance Survey, the national mapping agency of Great Britain. Buy A Plan® logo, pdf design and the are Copyright © Passinc Ltd 2023.

PROPOSED BLOCK PLAN 1 : 500