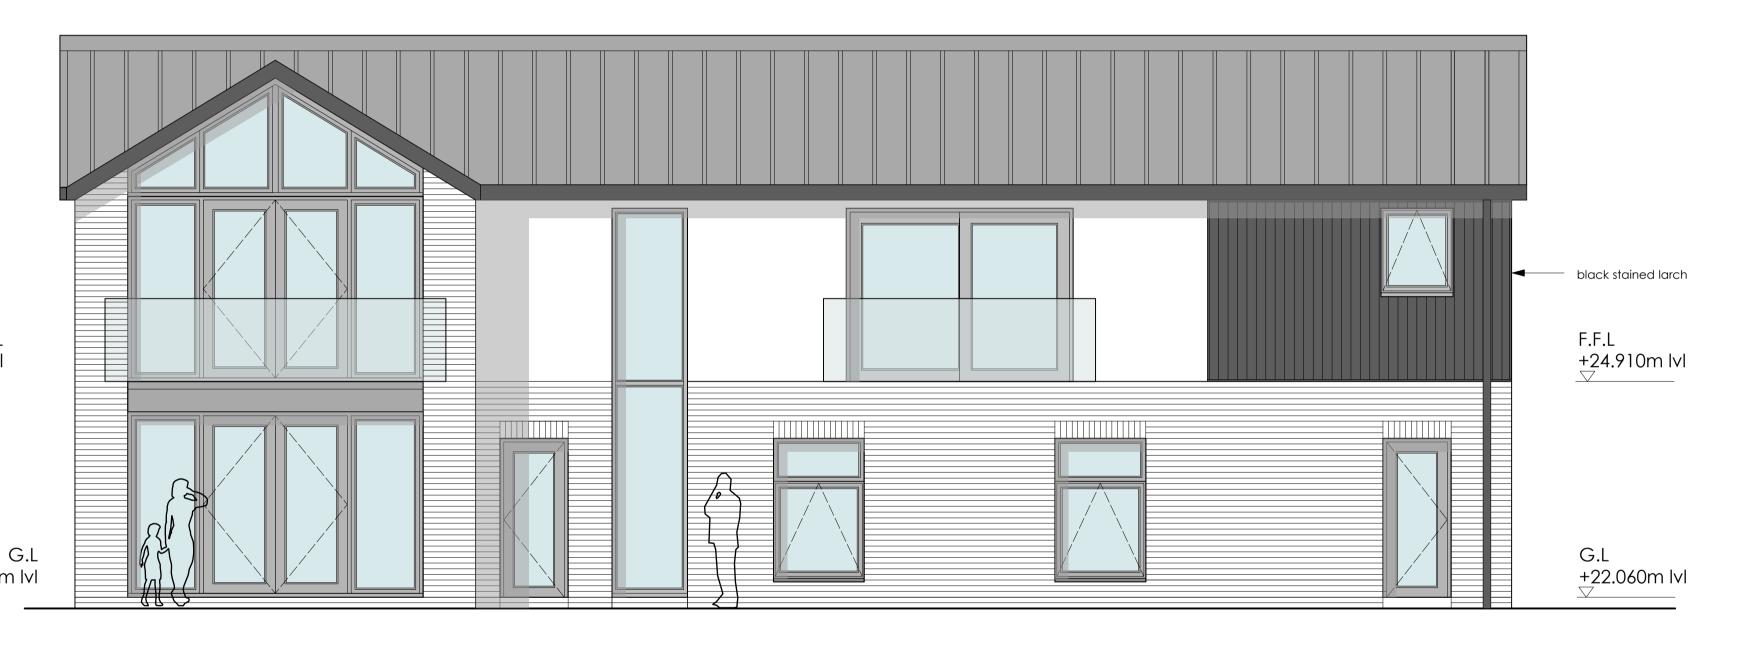

GABLE ELEVATION REAR ELEVATION TO BECK

MATERIAL SCHEDULE:

ROOF: Grey metal standing seam roof

WALLS: Grey facing Brick, Black stained larch boarding and Self coloured white render

DOORS: Composite Door to SBD standard in Anthracite

WINDOWS: uPVC Anthracite double glazed windows

GUTTERS & RAIN WATER PIPES - Anthracite uPVC

black stained larch installed in Buttermere

Rev: A 7/6/23 - Notes added to elevations