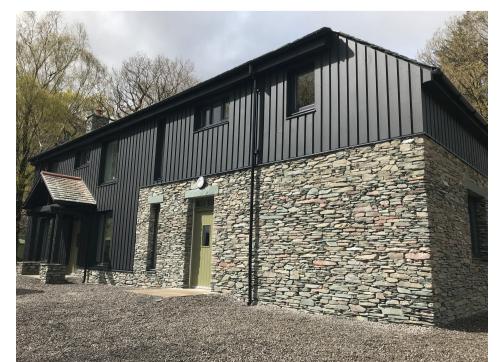

GABLE ELEVATION REAR ELEVATION TO BECK

MATERIAL SCHEDULE:

ROOF: Grey metal standing seam roof

WALLS: Grey facing Brick, Black stained larch boarding and Self coloured white render

DOORS: Composite Door to SBD standard in Anthracite

WINDOWS: uPVC Anthracite double glazed windows

GUTTERS & RAIN WATER PIPES - Anthracite uPVC

black stained larch installed in Buttermere

Rev: A 7/6/23 - Notes added to elevations