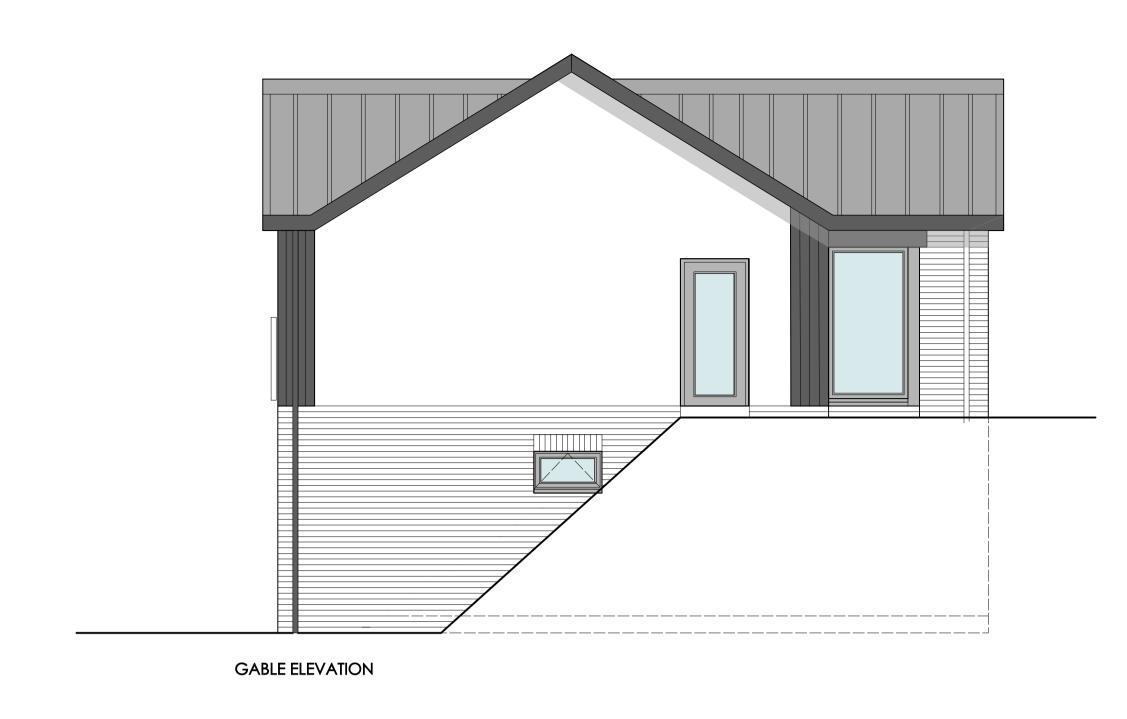

GABLE ELEVATION REAR ELEVATION TO BECK

MATERIAL SCHEDULE:

ROOF: Grey metal standing seam roof

WALLS: Grey facing Brick, Black stained larch boarding and Self coloured white render

DOORS: Composite Door to SBD standard in Anthracite

WINDOWS: uPVC Anthracite double glazed windows

GUTTERS & RAIN WATER PIPES - Anthracite uPVC

black stained larch installed in Buttermere

Rev: A 7/6/23 - Notes added to elevations