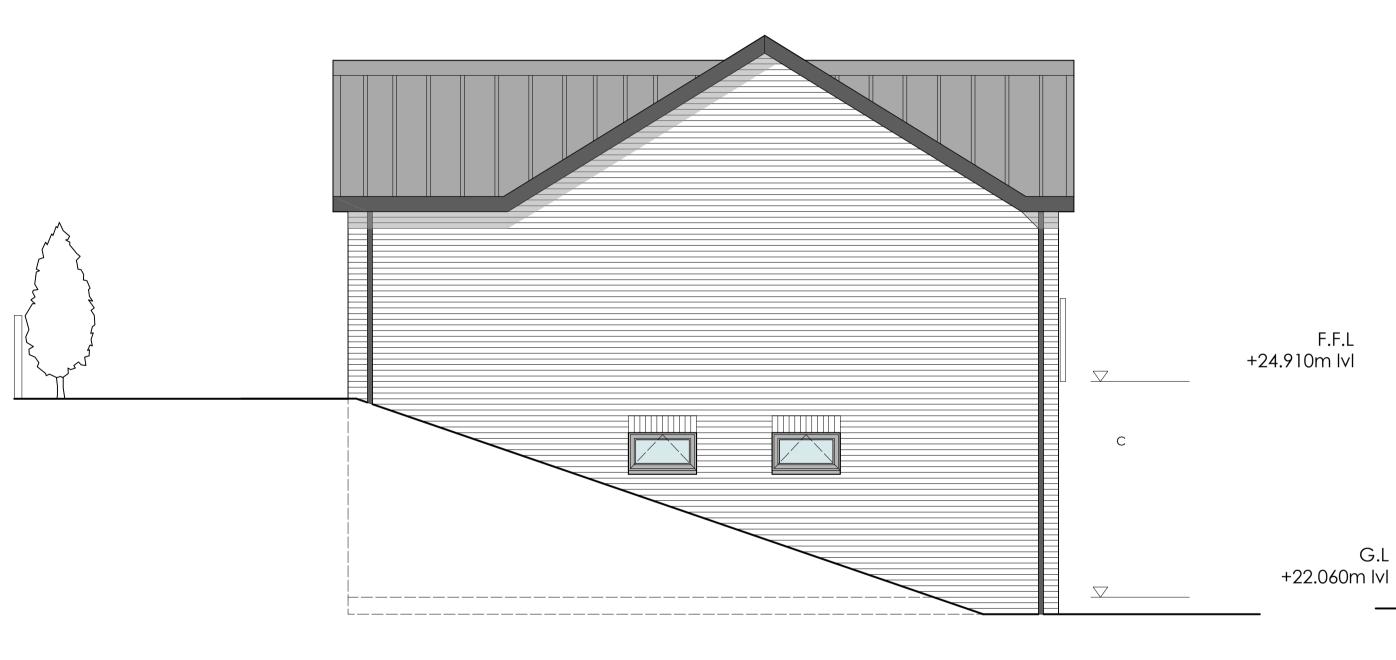

GABLE ELEVATION REAR ELEVATION TO BECK

MATERIAL SCHEDULE:

ROOF: Grey metal standing seam roof

WALLS: Grey facing Brick, Black stained larch boarding and Self coloured white render

DOORS: Composite Door to SBD standard in Anthracite

WINDOWS: uPVC Anthracite double glazed windows

GUTTERS & RAIN WATER PIPES - Anthracite uPVC

black stained larch installed in Buttermere

Rev: A 7/6/23 - Notes added to elevations