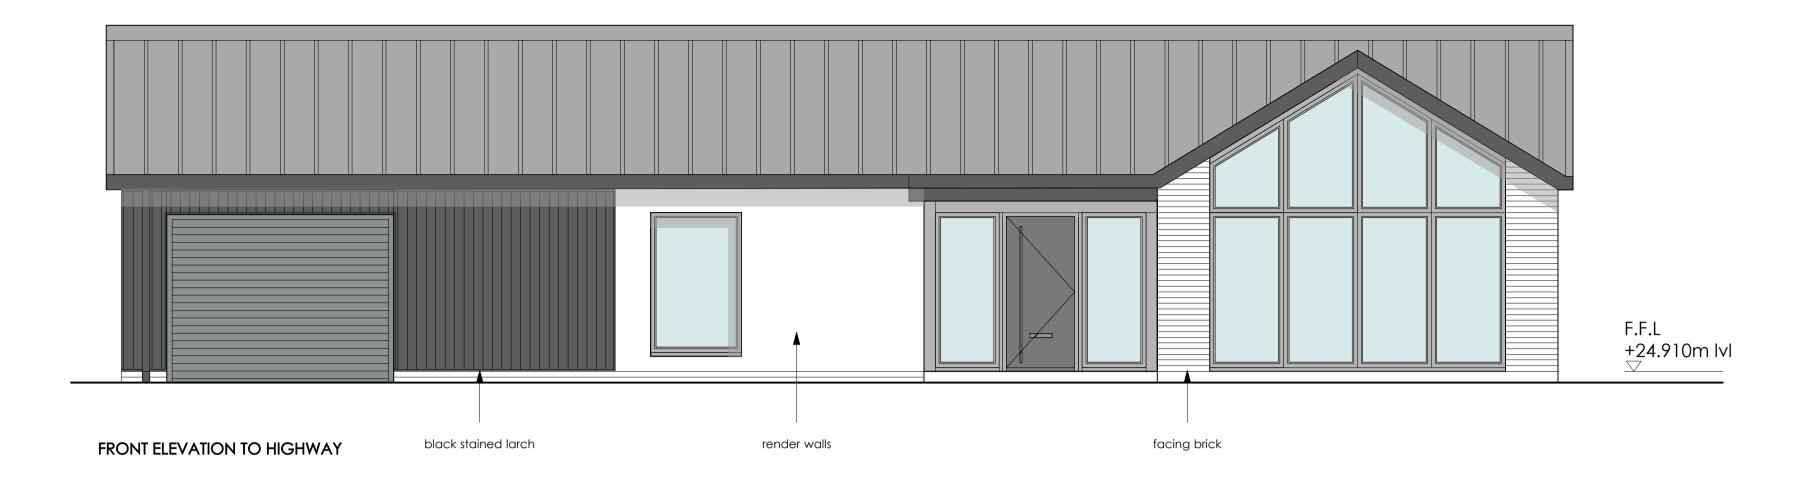

GABLE ELEVATION REAR ELEVATION TO BECK

MATERIAL SCHEDULE:

ROOF: Grey metal standing seam roof

WALLS: Grey facing Brick, Black stained larch boarding and Self coloured white render

DOORS: Composite Door to SBD standard in Anthracite

WINDOWS: uPVC Anthracite double glazed windows

GUTTERS & RAIN WATER PIPES - Anthracite uPVC

black stained larch installed in Buttermere

Rev: A 7/6/23 - Notes added to elevations