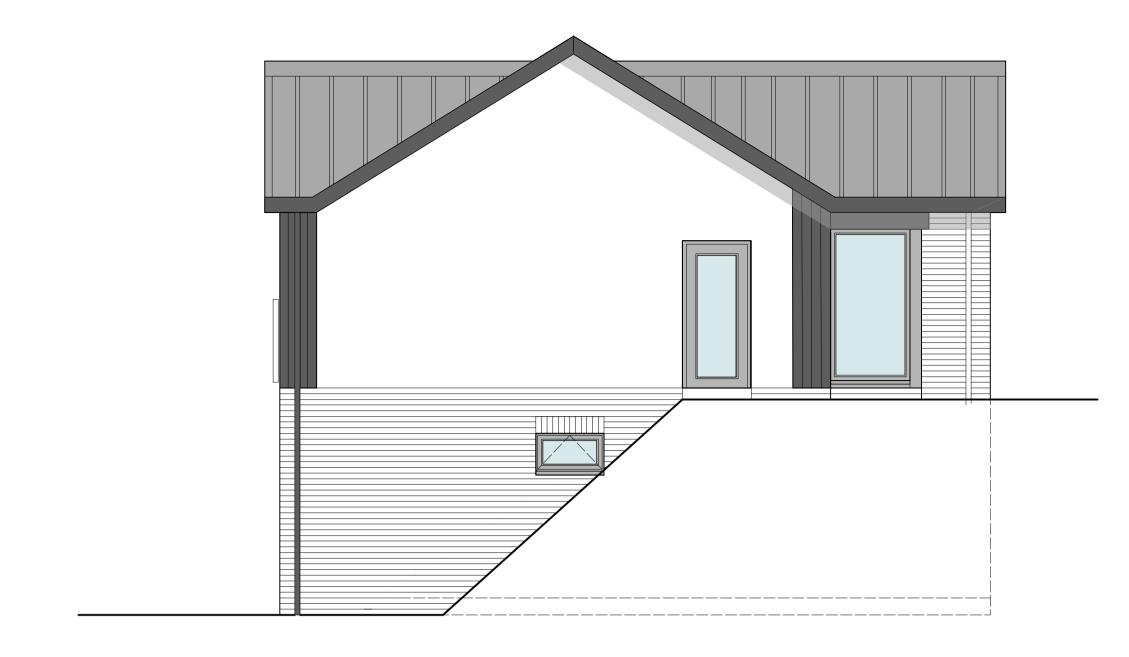

MATERIAL SCHEDULE :

ROOF : Grey metal standing seam roof

WALLS : Grey facing Brick, Black stained larch boarding and Self coloured white render

DOORS : Composite Door to SBD standard in Anthracite

WINDOWS : uPVC Anthracite double glazed windows

GUTTERS & RAIN WATER PIPES - Anthracite uPVC

black stained larch installed in Buttermere

Rev : Ă 7/6/23 - Notes added to elevations Issue -