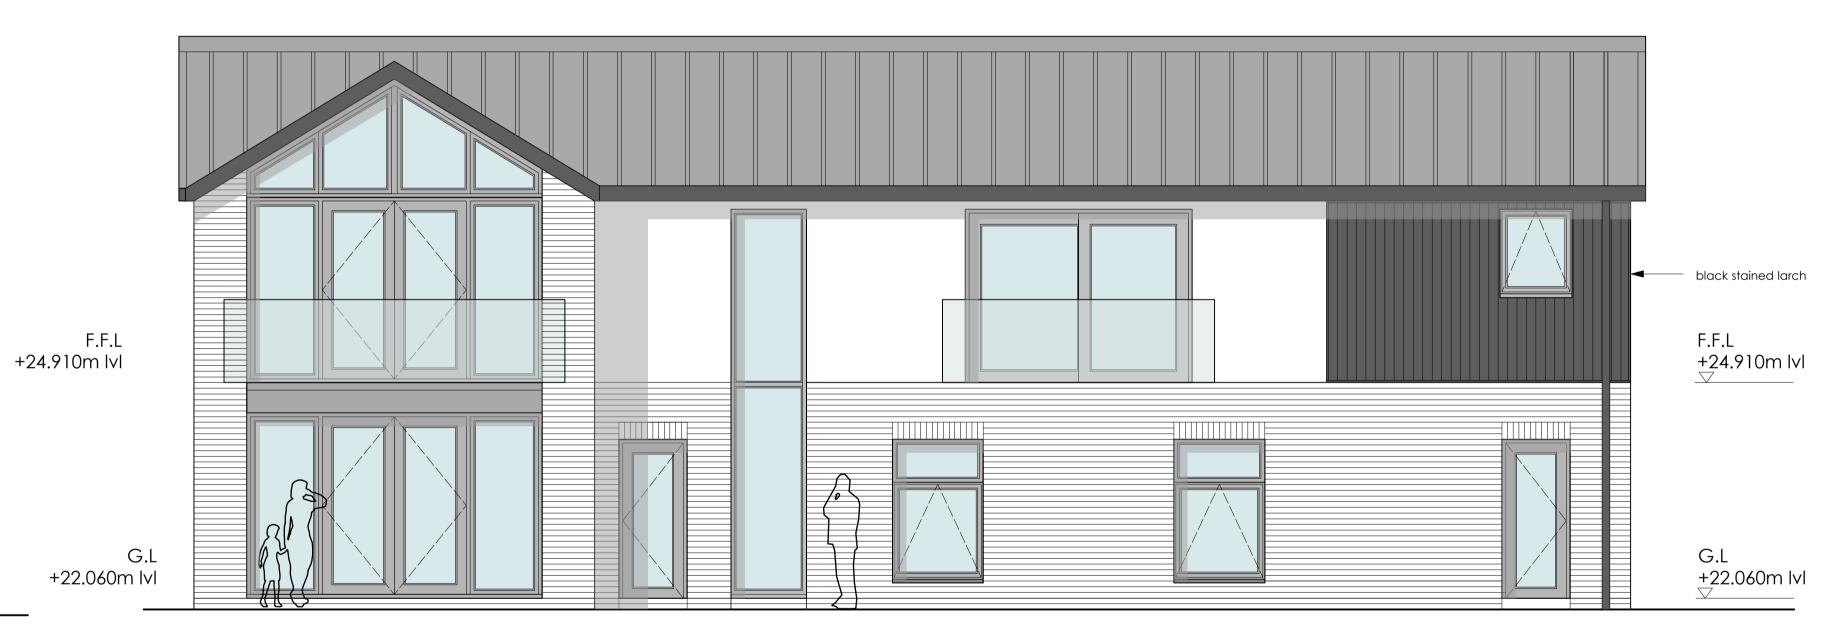

MATERIAL SCHEDULE :

ROOF : Grey metal standing seam roof

WALLS : Grey facing Brick, Black stained larch boarding and Self coloured white render

DOORS : Composite Door to SBD standard in Anthracite

WINDOWS : uPVC Anthracite double glazed windows

GUTTERS & RAIN WATER PIPES - Anthracite uPVC

black stained larch installed in Buttermere

Rev : Ă 7/6/23 - Notes added to elevations Issue -