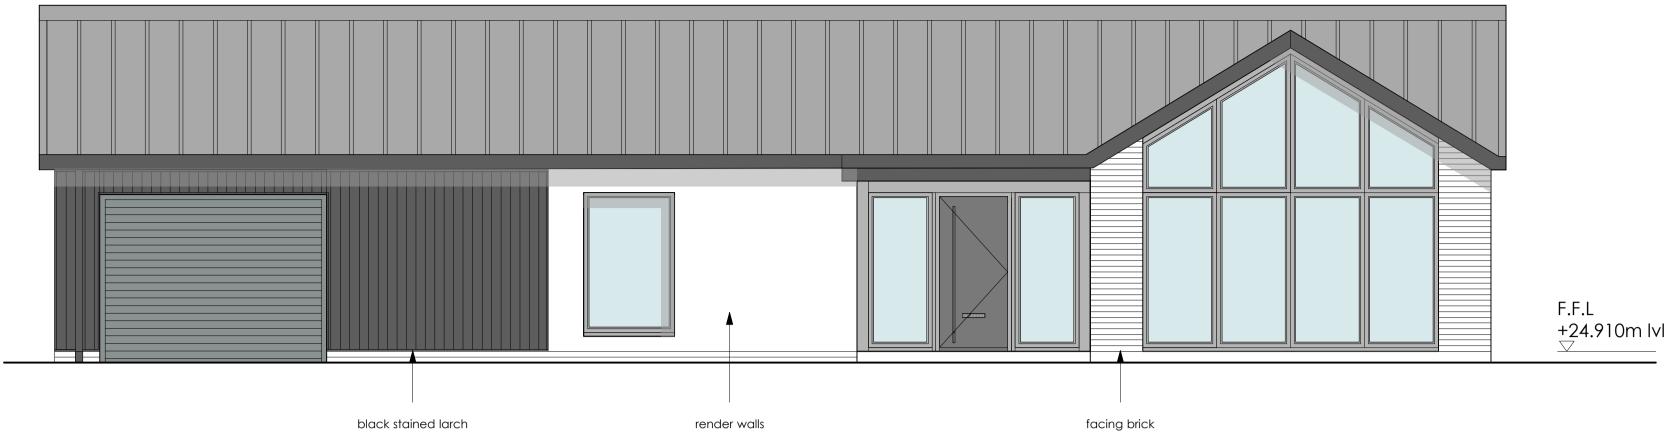

MATERIAL SCHEDULE :

ROOF : Grey metal standing seam roof

WALLS : Grey facing Brick, Black stained larch boarding and Self coloured white render

DOORS : Composite Door to SBD standard in Anthracite

WINDOWS : uPVC Anthracite double glazed windows

GUTTERS & RAIN WATER PIPES - Anthracite uPVC

black stained larch installed in Buttermere

Rev : Ă 7/6/23 - Notes added to elevations Issue -