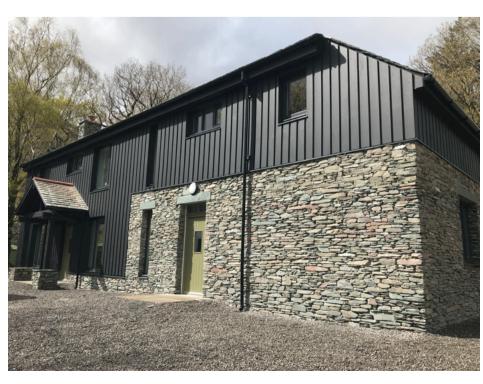

MATERIAL SCHEDULE :

ROOF : Grey metal standing seam roof

WALLS : Grey facing Brick, Black stained larch boarding and Self coloured white render

DOORS : Composite Door to SBD standard in Anthracite

WINDOWS : uPVC Anthracite double glazed windows

GUTTERS & RAIN WATER PIPES - Anthracite uPVC

black stained larch installed in Buttermere

Rev : Ă 7/6/23 - Notes added to elevations Issue -