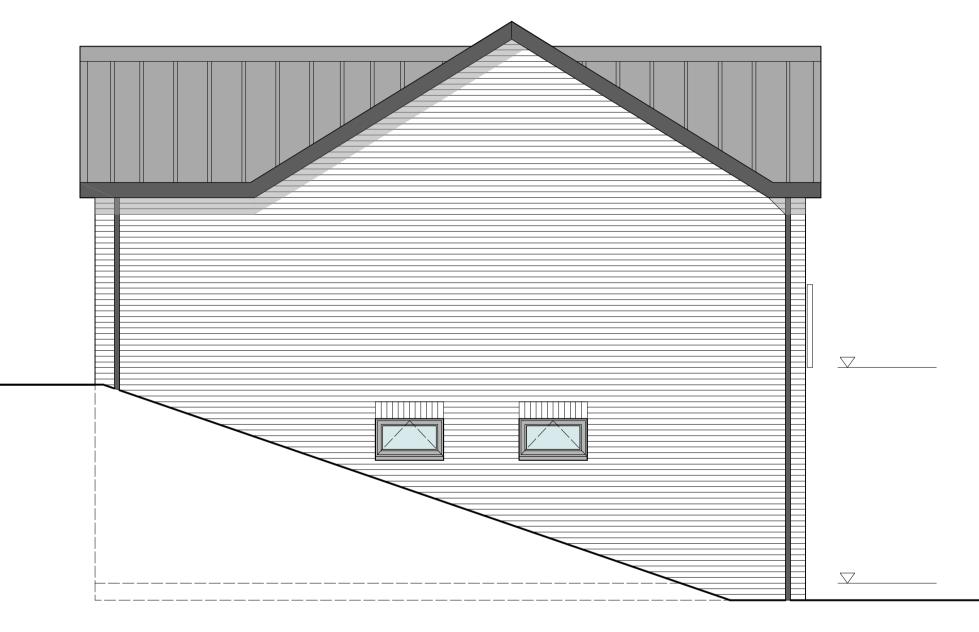

MATERIAL SCHEDULE :

ROOF : Grey metal standing seam roof

WALLS : Grey facing Brick, Black stained larch boarding and Self coloured white render

DOORS : Composite Door to SBD standard in Anthracite

WINDOWS : uPVC Anthracite double glazed windows

GUTTERS & RAIN WATER PIPES - Anthracite uPVC

black stained larch installed in Buttermere

Rev : Ă 7/6/23 - Notes added to elevations Issue -