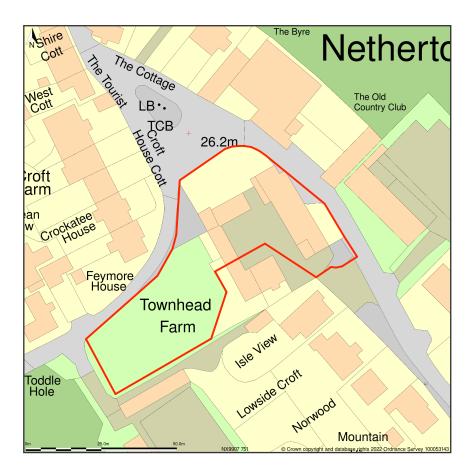

## AS EXISTING LOCATION PLAN

Townhead Farm, Nethertown, Cumbria, CA22 2UH

Location Plan shows area bounded by: 299007.82, 507443.4 299149.24, 507584.83 (at a scale of 1:1250), OSGridRef: NX9907 751. The representation of a road, track or path is no evidence of a right of way. The representation of features as lines is no evidence of a property boundary.

Produced on 17th Feb 2022 from the Ordnance Survey National Geographic Database and incorporating surveyed revision available at this date. Reproduction in whole or part is prohibited without the prior permission of Ordnance Survey. © Crown copyright 2022. Supplied by https://www.buyaplan.co.uk digital mapping a licensed Ordnance Survey partner (100053143). Unique plan reference: #00708594-E99ACB