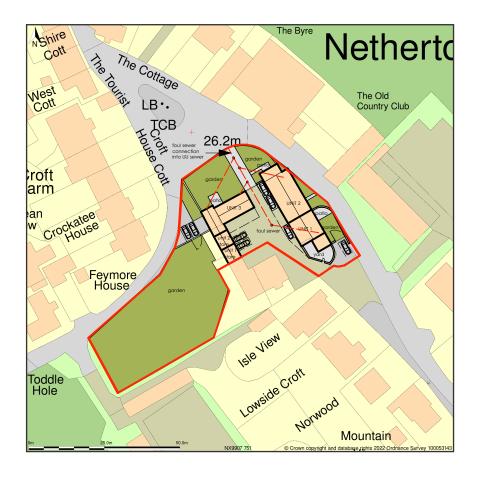

## AS PROPOSED LOCATION PLAN

## Townhead Farm, Nethertown, Cumbria, CA22 2UH

Location Plan shows area bounded by: 299007.82, 507443.4 299149.24, 507584.83 (at a scale of 1:1250), OSGridRef: NX9907.751. The representation of a road, track or path is no evidence of a right of way. The representation of features as lines is no evidence of a property boundary.