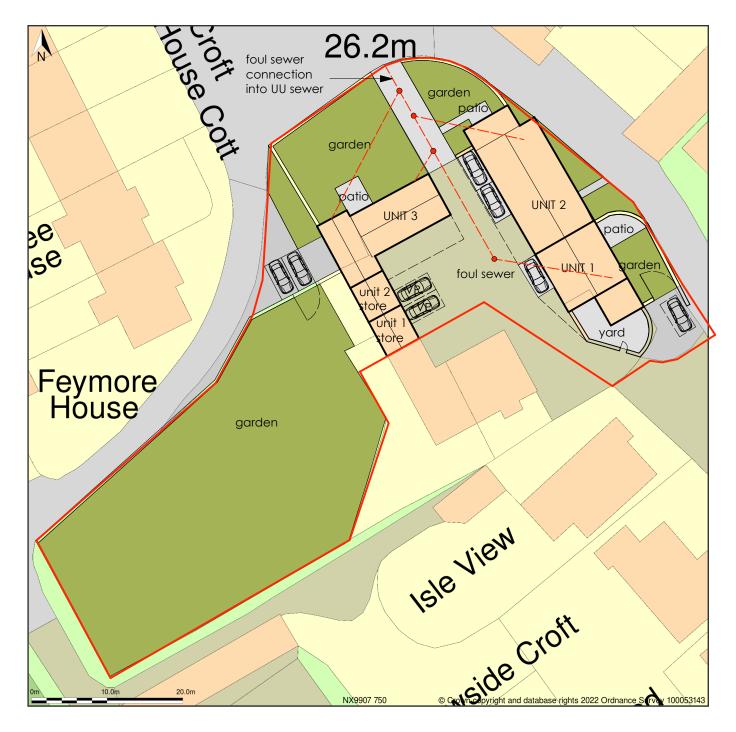

## AS PROPOSED BLOCK PLAN

## Townhead Farm, Nethertown, Cumbria, CA22 2UH

Block Plan shows area bounded by: 299027.29, 507459.02 299117.29, 507549.02 (at a scale of 1:500), OSGridRef: NX9907 750. The representation of a road, track or path is no evidence of a right of way. The representation of features as lines is no evidence of a property boundary.