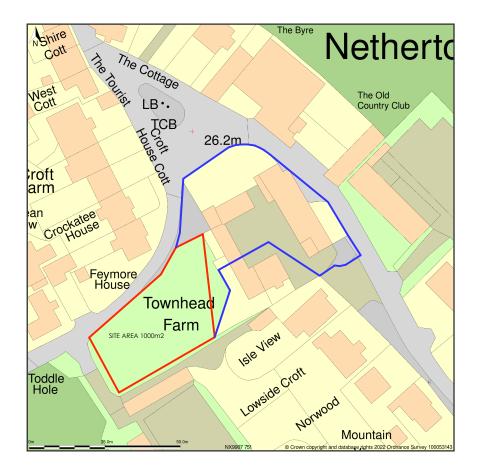

## Townhead Farm, Nethertown, Cumbria, CA22 2UH

Location Plan shows area bounded by: 299007.82, 507443.4 299149.24, 507584.83 (at a scale of 1:1250), OSGridRef: NX9907 751. The representation of a road, track or path is no evidence of a right of way. The representation of features as lines is no evidence of a property boundary.