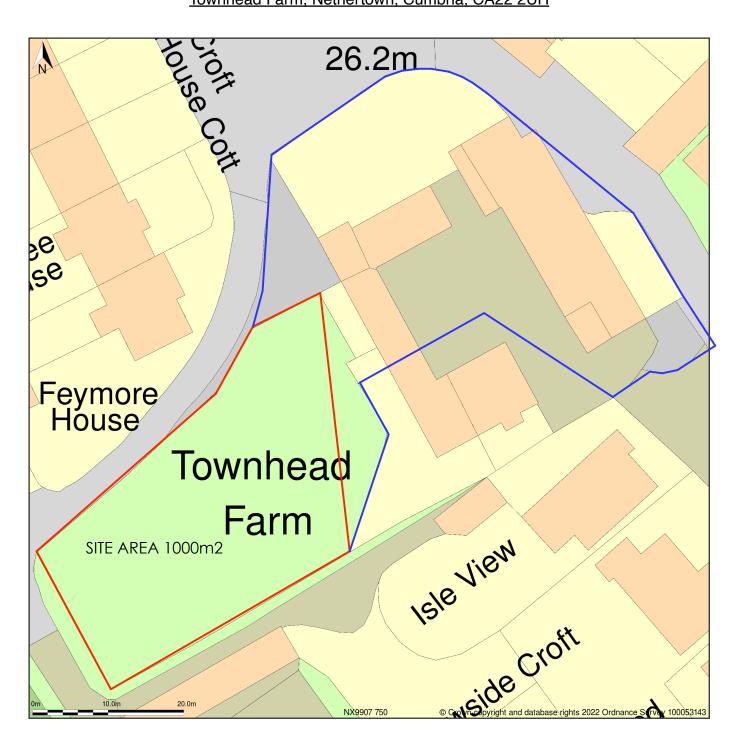

## Townhead Farm, Nethertown, Cumbria, CA22 2UH

Block Plan shows area bounded by: 299027.29, 507459.02 299117.29, 507549.02 (at a scale of 1:500), OSGridRef: NX9907 750. The representation of a road, track or path is no evidence of a right of way. The representation of features as lines is no evidence of a property boundary.