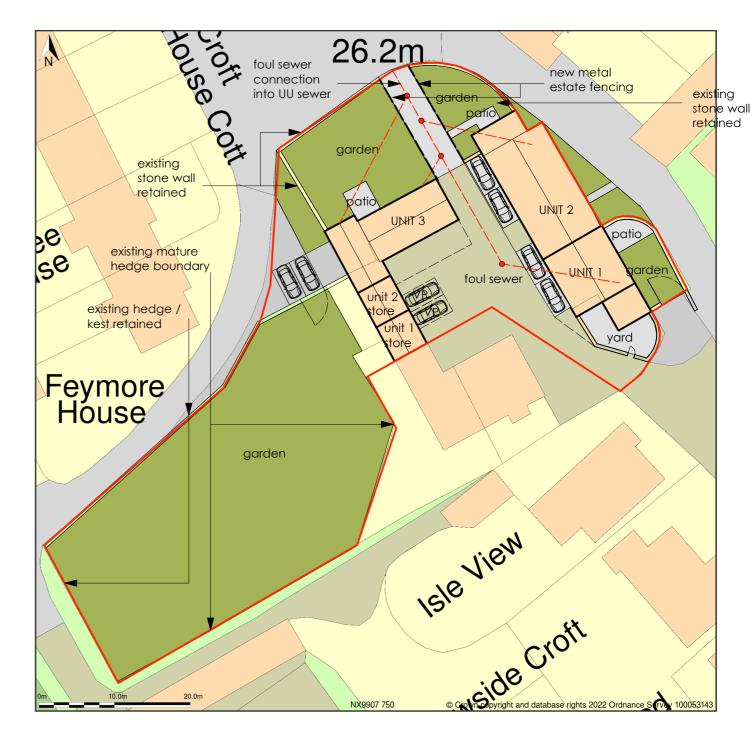

## AS PROPOSED BLOCK PLAN

## Townhead Farm, Nethertown, Cumbria, CA22 2UH

Block Plan shows area bounded by: 299027.29, 507459.02 299117.29, 507549.02 (at a scale of 1:500), OSGridRef: NX9907 750. The representation of a road, track or path is no evidence of a right of way. The representation of features as lines is no evidence of a property boundary.

Produced on 17th Feb 2022 from the Ordnance Survey National Geographic Database and incorporating surveyed revision available at this date. Reproduction in whole or part is prohibited without the prior permission of Ordnance Survey. © Crown copyright 2022. Supplied by https://www.buyaplan.co.uk digital mapping a licensed Ordnance Survey partner (100053143). Unique plan reference: #00708595-3DBBSC

Ordnance Survey and the OS Symbol are registered trademarks of Ordnance Survey, the national mapping agency of Great Britain. Buy A Plan logo, pdf design and the www.buyaplan.co.uk website are Copyright © Pass Inc Ltd 2022