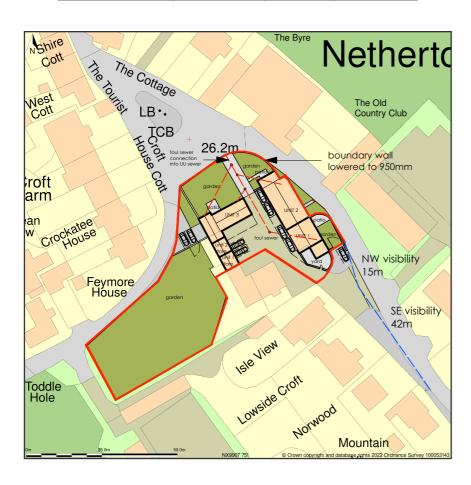

## AS PROPOSED LOCATION PLAN

Townhead Farm, Nethertown, Cumbria, CA22 2UH

Location Plan shows area bounded by: 299007.82, 507443.4 299149.24, 507584.83 (at a scale of 1:1250), OSGridRef: NX9907 751. The representation of a road, track or path is no evidence of a right of way. The representation of features as lines is no evidence of a property boundary.

Produced on 17th Feb 2022 from the Ordnance Survey National Geographic Database and incorporating surveyed revision available at this date. Reproduction in whole or part is prohibited without the prior permission of Ordnance Survey. © Crown copyright 2022. Supplied by https://www.buyaplan.co.uk digital mapping a licensed Ordnance Survey partner (100053143). Unique plan reference: #00708594-E99ACB

Ordnance Survey and the OS Symbol are registered trademarks of Ordnance Survey, the national mapping agency of Great Britain. Buy A Plan logo, pdf design and the www.buyaplan.co.uk website are Copyright © Pass Inc Ltd 2022