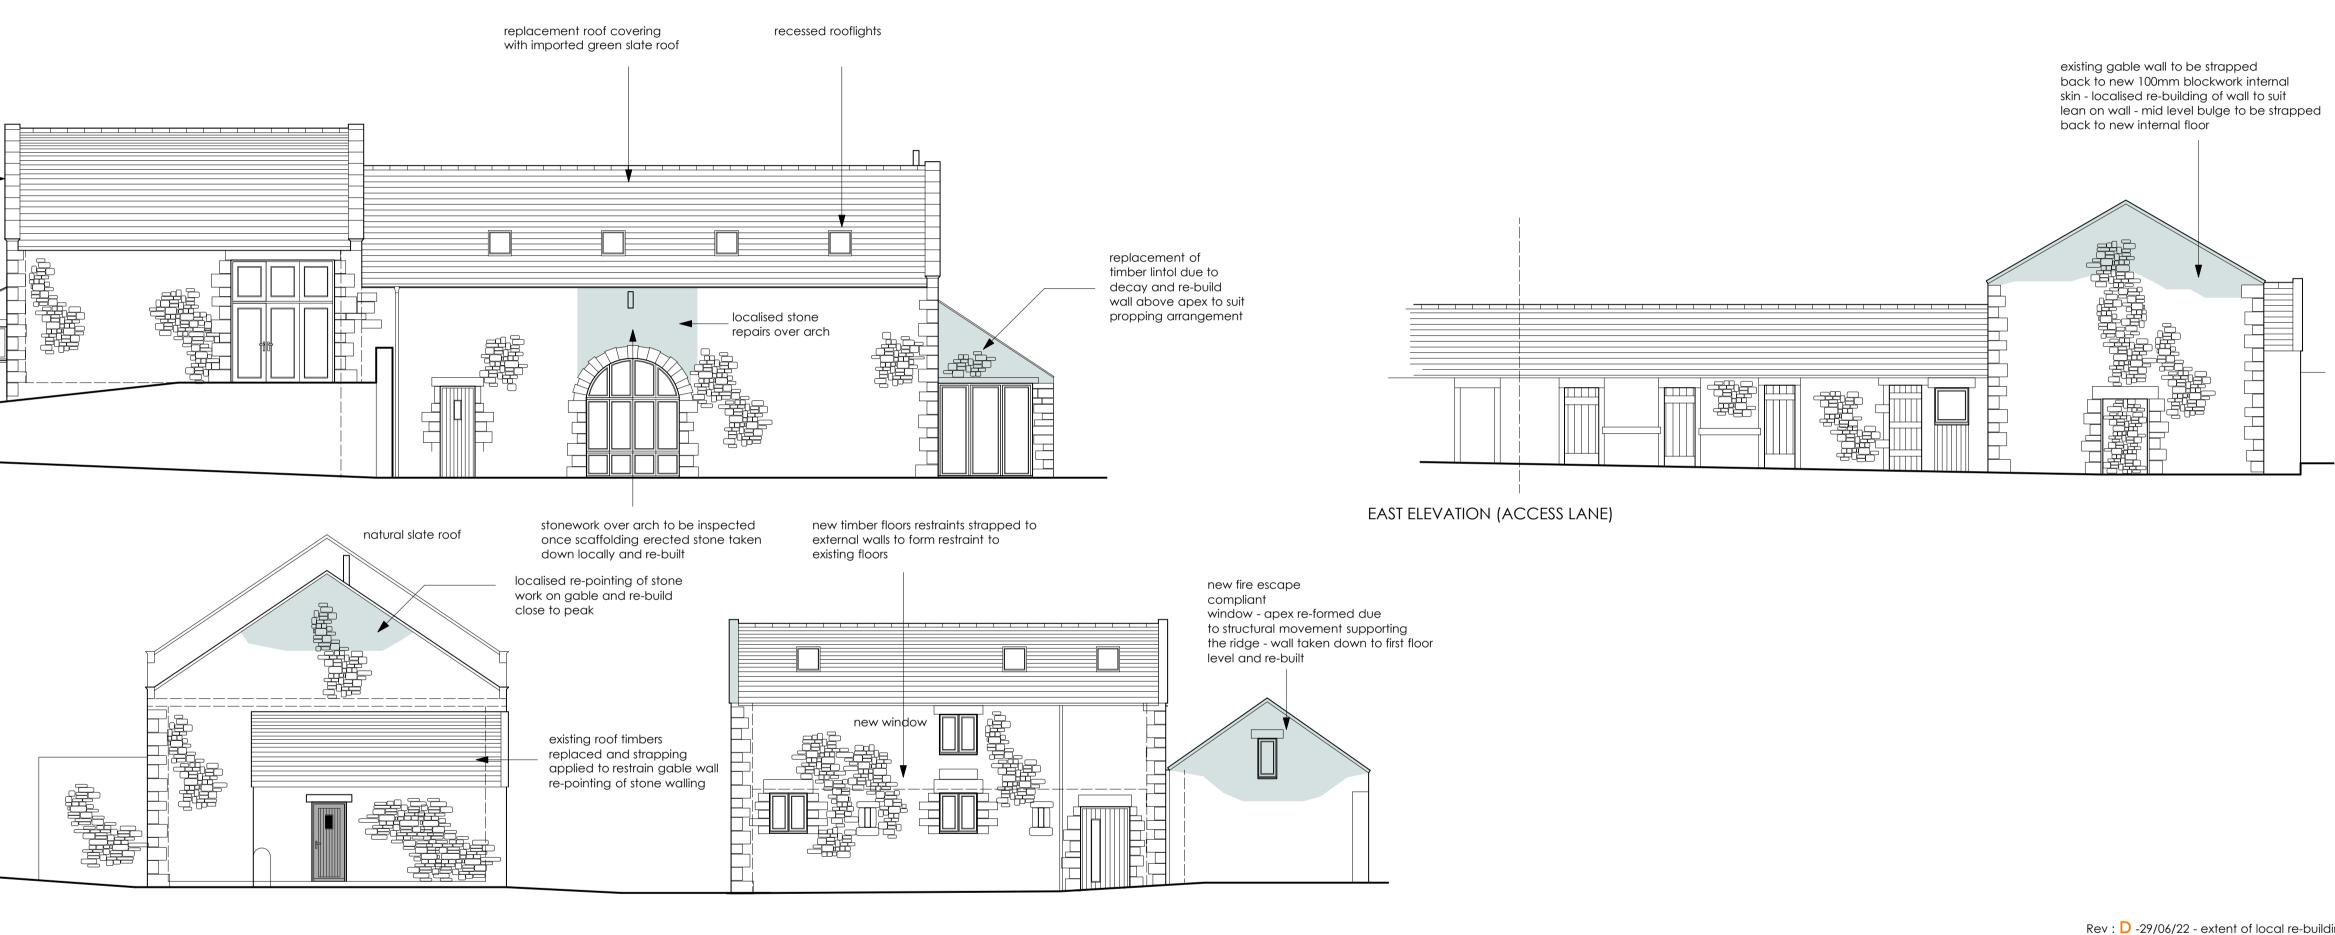

## NORTH ELEVATION (FACING VILLAGE)

SOUTH ELEVATION ( TO FARMYARD )

GENERAL NOTES : All stonework joints to be raked out where necessary and any bricks / concrete to be removed

where these can be salvaged - cast replacement where

Rev :  $\mathsf{D}$  -29/06/22 - extent of local re-building of walls shown coloured on plan to align with recommendations from Structural Report

Issue -