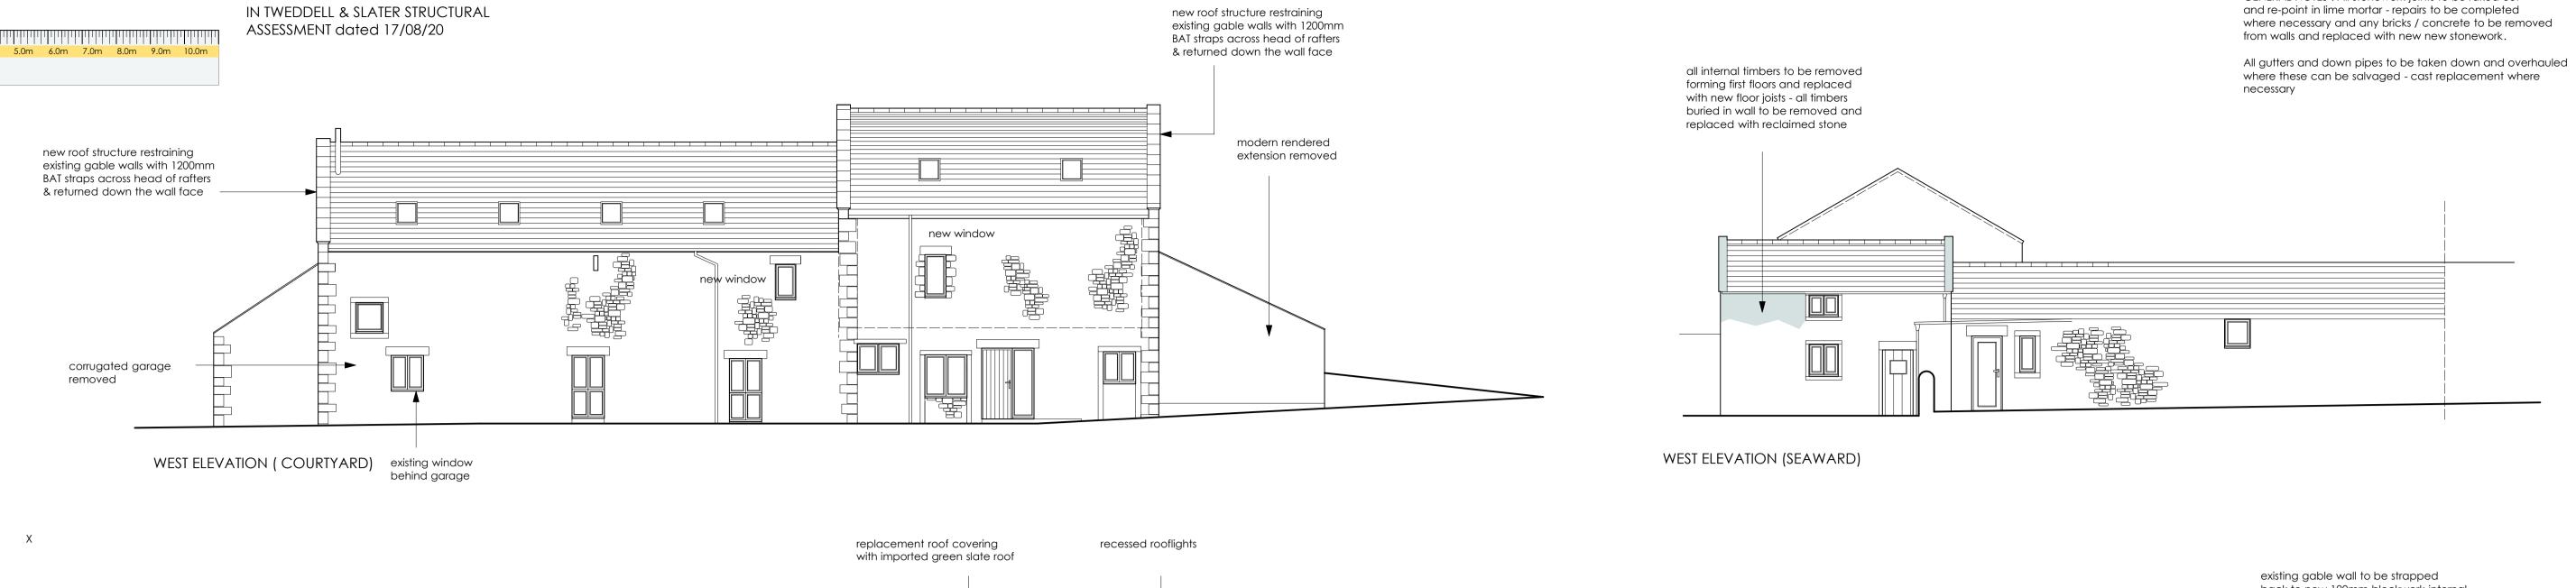

WORKS SUBJECT TO RECOMMENDATIONS

n 1.0m 2.0m 3.0m 4.0m 5.0m 6.0m 7.0m 8.0m 9.0m 10.0m Scale Bar 1 : 100

## NORTH ELEVATION (FACING VILLAGE)

SOUTH ELEVATION ( TO FARMYARD )

GENERAL NOTES : All stonework joints to be raked out where necessary and any bricks / concrete to be removed

where these can be salvaged - cast replacement where