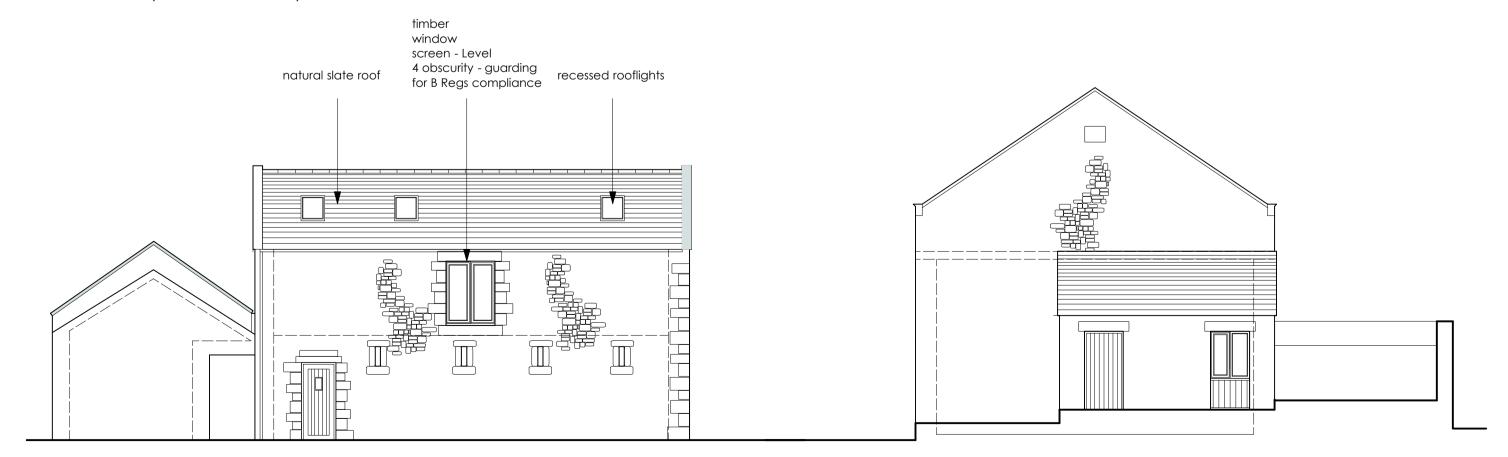

## NORTH ELEVATION (FACING VILLAGE)

SOUTH ELEVATION ( TO FARMYARD )

GENERAL NOTES : All stonework joints to be raked out where necessary and any bricks / concrete to be removed

where these can be salvaged - cast replacement where