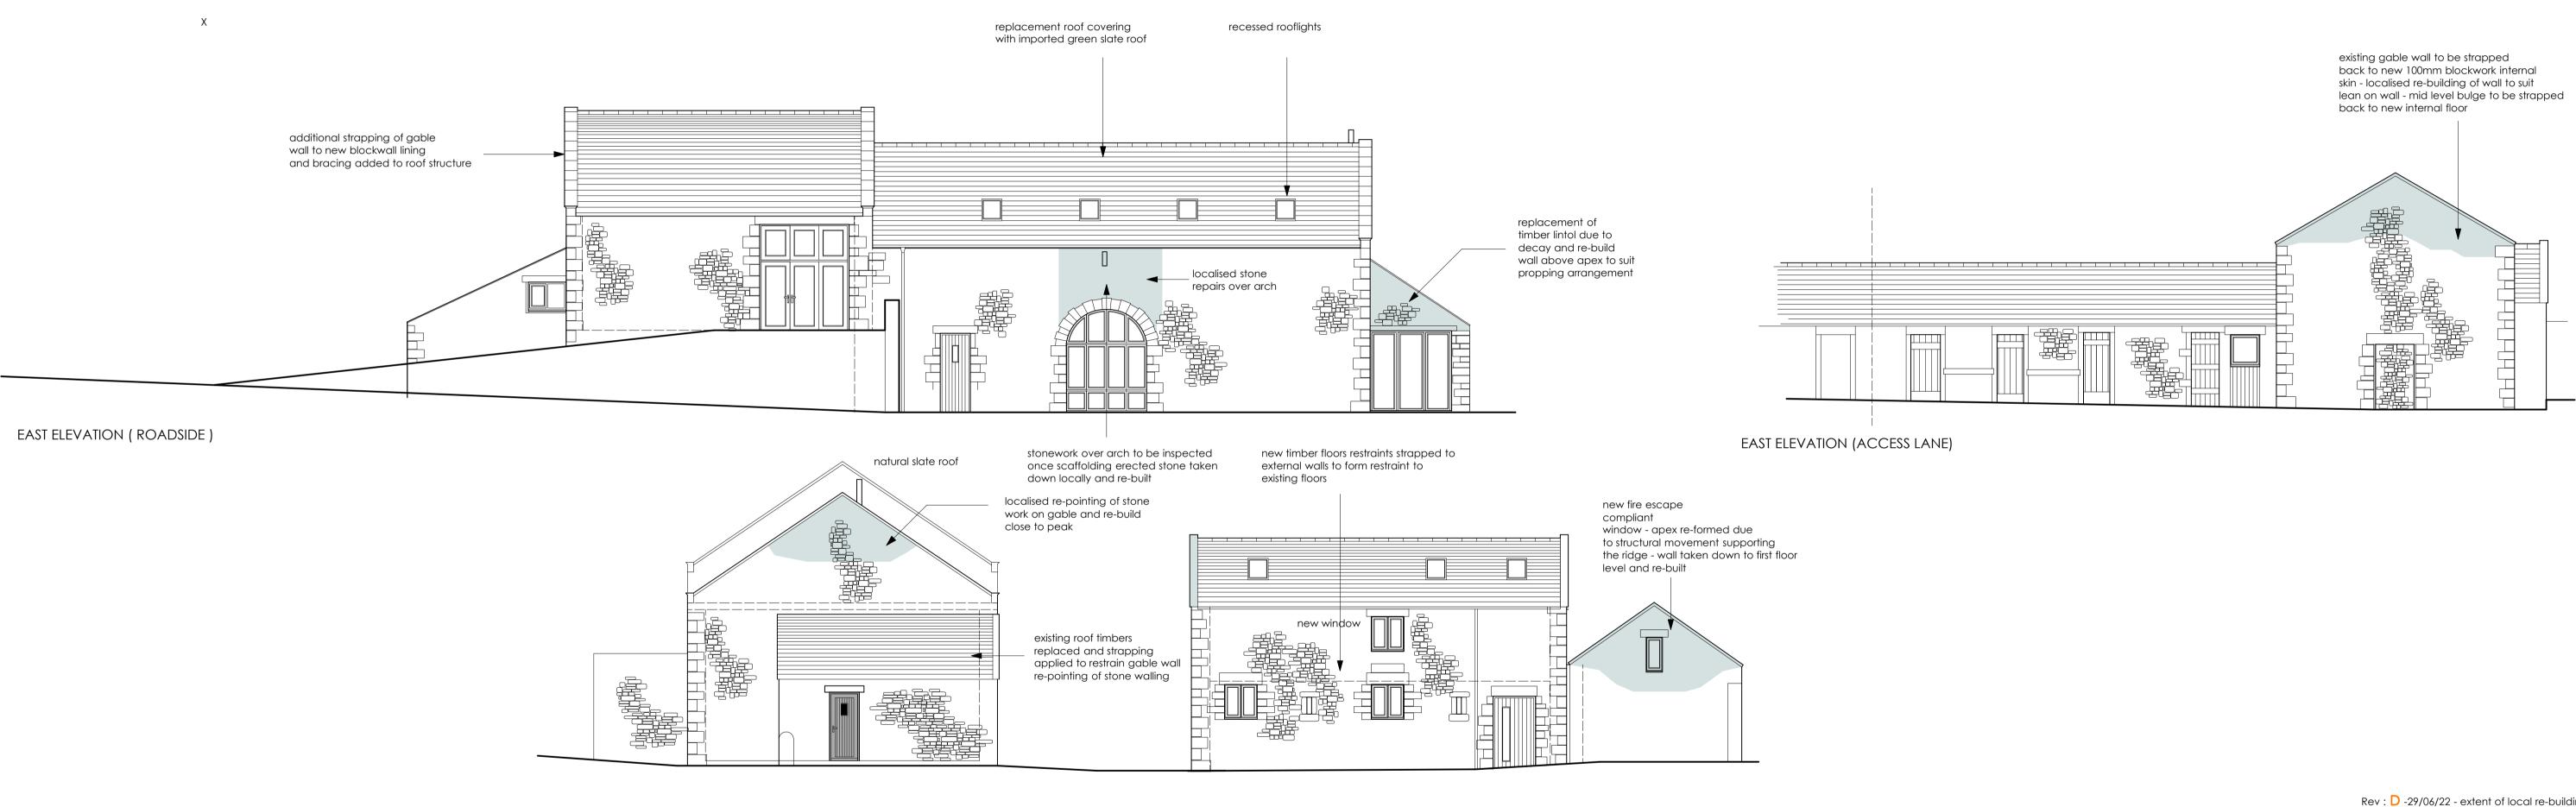

## NORTH ELEVATION (FACING VILLAGE)

SOUTH ELEVATION ( TO FARMYARD )

GENERAL NOTES : All stonework joints to be raked out where necessary and any bricks / concrete to be removed

where these can be salvaged - cast replacement where

Rev :  $\mathsf{D}$  -29/06/22 - extent of local re-building of walls shown coloured on plan to align with recommendations from Structural Report

Issue -