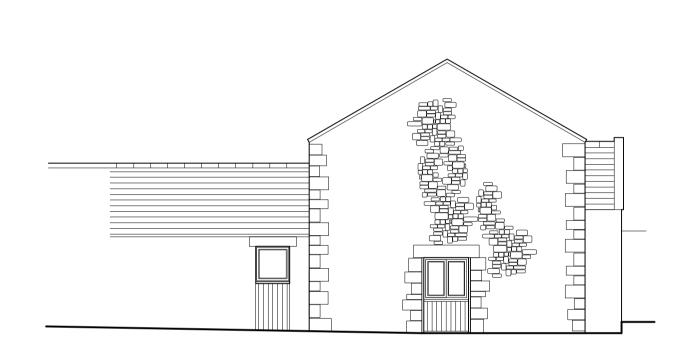

**WEST ELEVATION (SEAWARD)** 

WEST ELEVATION ( COURTYARD)

EAST ELEVATION (ACCESS LANE)

NORTH ELEVATION ( FACING VILLAGE )

SOUTH ELEVATION ( TO FARMYARD )

Client -

Mr P Baldotto

Proposed Barn Conversions

## Drawing Title - Proposed Elevations

|   | Job No - 1312 | Dwg No - 04 | Rev:- |
|---|---------------|-------------|-------|
| _ | DATE:         | SCALE:      | Paper |
|   | 09 Aug 2021   | 1: 100      | A1    |