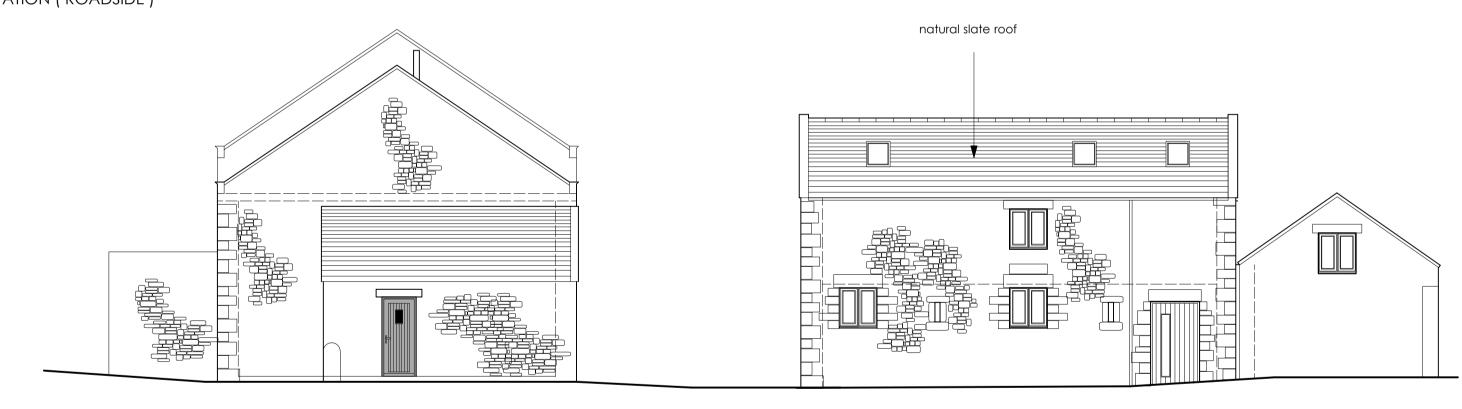

**WEST ELEVATION (SEAWARD)** 

WEST ELEVATION ( COURTYARD)

EAST ELEVATION (ACCESS LANE)

NORTH ELEVATION ( FACING VILLAGE )

SOUTH ELEVATION ( TO FARMYARD )

Client -

Mr P Baldotto

Proposed Barn Conversions

## Drawing Title - Proposed Elevations

|   | Job No - 1312 | Dwg No - 04 | Rev:- |
|---|---------------|-------------|-------|
| _ | DATE:         | SCALE:      | Paper |
|   | 09 Aug 2021   | 1: 100      | A1    |