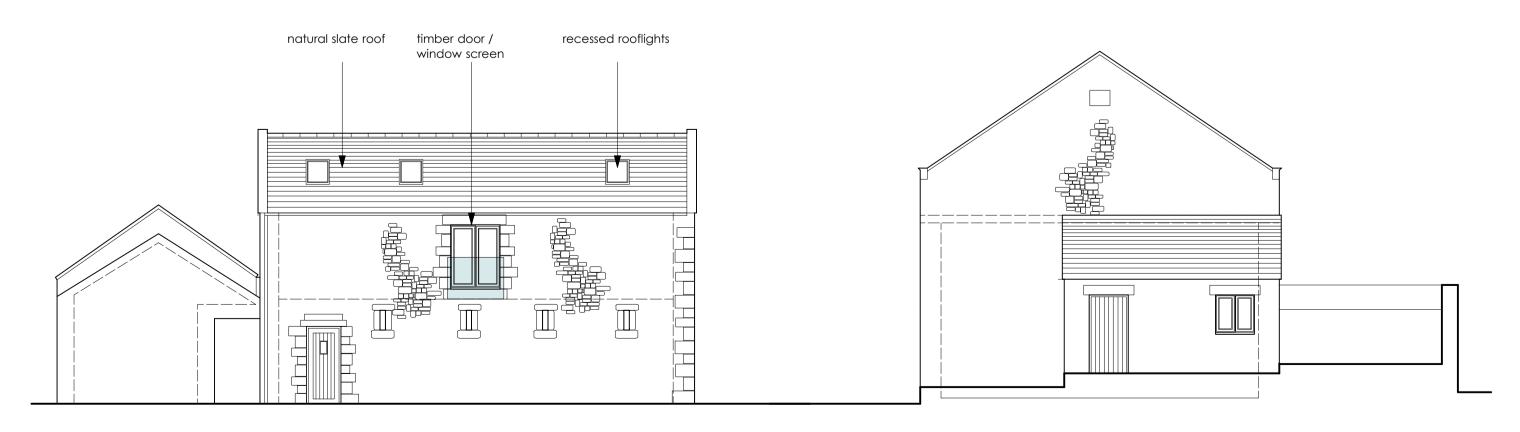

**WEST ELEVATION (SEAWARD)** 

WEST ELEVATION ( COURTYARD)

EAST ELEVATION (ACCESS LANE)

NORTH ELEVATION ( FACING VILLAGE )

SOUTH ELEVATION ( TO FARMYARD )

Client -

Mr P Baldotto

Proposed Barn Conversions

## Drawing Title - Proposed Elevations

|   | Job No - 1312 | Dwg No - 04 | Rev:- |
|---|---------------|-------------|-------|
| _ | DATE:         | SCALE:      | Paper |
|   | 09 Aug 2021   | 1: 100      | A1    |