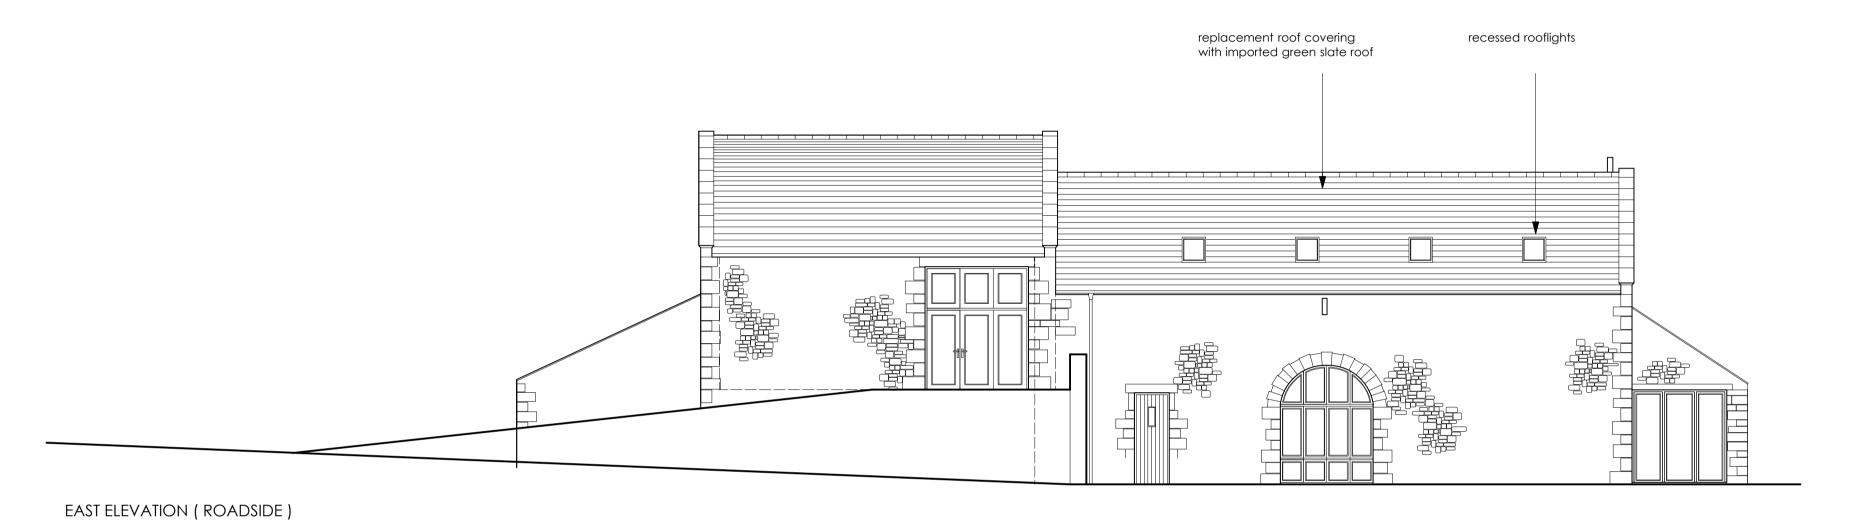

**WEST ELEVATION (SEAWARD)** 

WEST ELEVATION ( COURTYARD)

EAST ELEVATION (ACCESS LANE)

NORTH ELEVATION ( FACING VILLAGE )

SOUTH ELEVATION ( TO FARMYARD )

Client -

Mr P Baldotto

Proposed Barn Conversions

## Drawing Title - Proposed Elevations

|   | Job No - 1312 | Dwg No - 04 | Rev:- |
|---|---------------|-------------|-------|
| _ | DATE:         | SCALE:      | Paper |
|   | 09 Aug 2021   | 1: 100      | A1    |