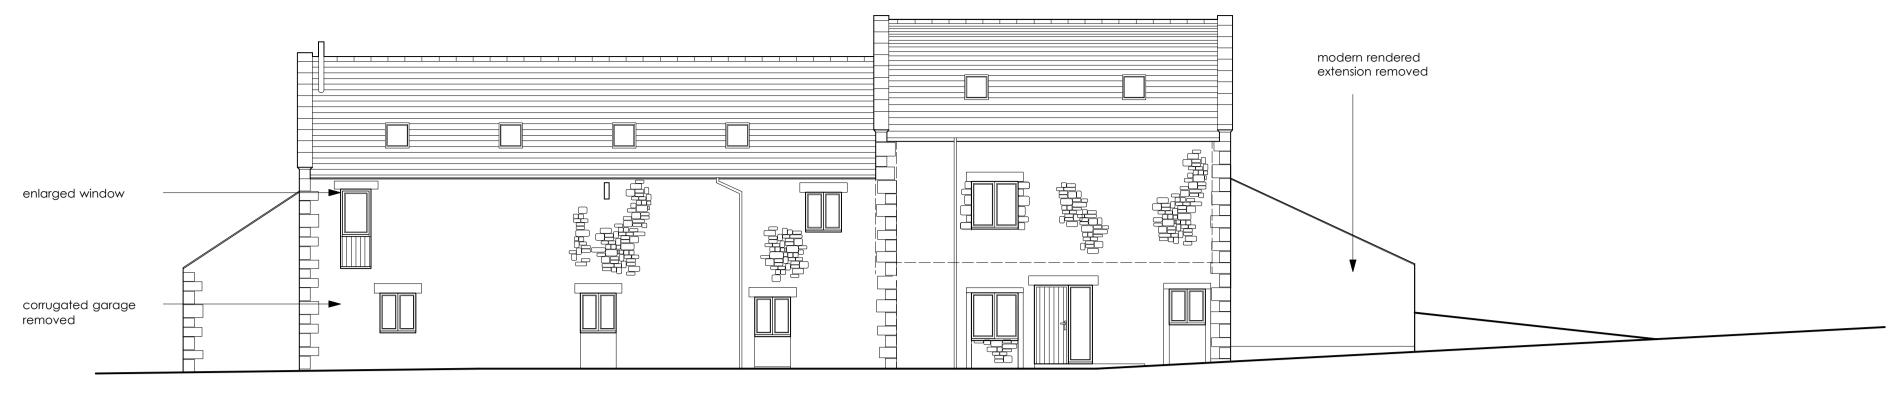

**WEST ELEVATION (SEAWARD)** 

WEST ELEVATION ( COURTYARD)

EAST ELEVATION (ACCESS LANE)

NORTH ELEVATION ( FACING VILLAGE )

SOUTH ELEVATION ( TO FARMYARD )

Client -

Mr P Baldotto

Proposed Barn Conversions

## Drawing Title - Proposed Elevations

|   | Job No - 1312 | Dwg No - 04 | Rev:- |
|---|---------------|-------------|-------|
| _ | DATE:         | SCALE:      | Paper |
|   | 09 Aug 2021   | 1: 100      | A1    |