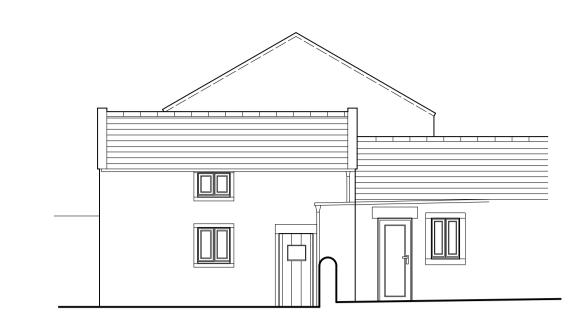

**WEST ELEVATION (SEAWARD)** 

WEST ELEVATION ( COURTYARD)

EAST ELEVATION (ACCESS LANE)

NORTH ELEVATION ( FACING VILLAGE )

SOUTH ELEVATION ( TO FARMYARD )

Client -

Mr P Baldotto

Proposed Barn Conversions

## Drawing Title - Proposed Elevations

|   | Job No - 1312 | Dwg No - 04 | Rev:- |
|---|---------------|-------------|-------|
| _ | DATE:         | SCALE:      | Paper |
|   | 09 Aug 2021   | 1: 100      | A1    |