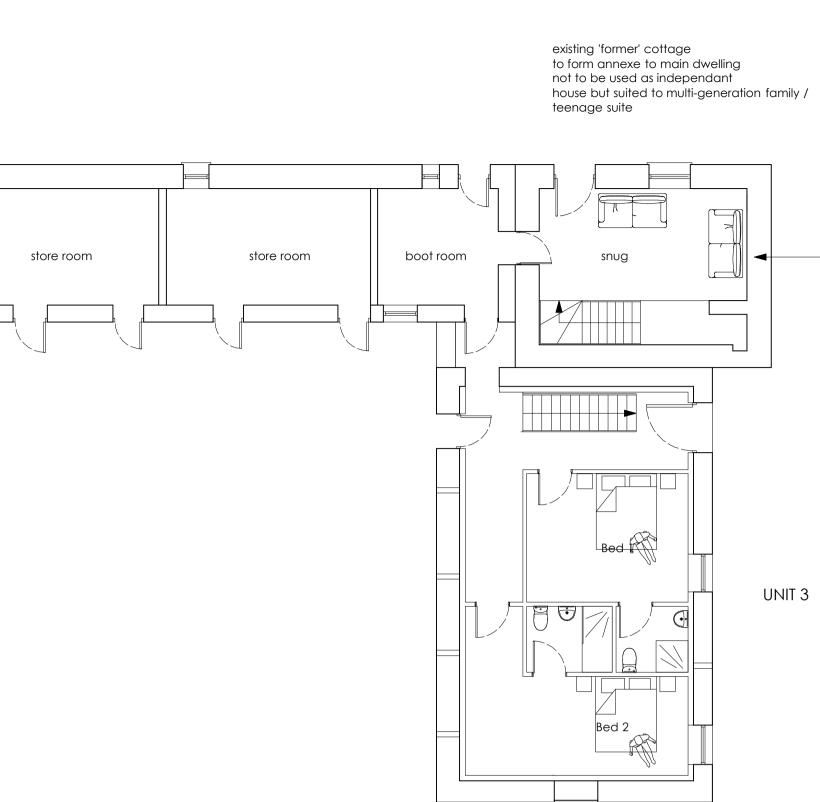

## house but suited to multi-generation family /

localised repairs to stonework - existing fireplace mantle to be replaced with new sandstone

external walls to form restraint to existing floors Dining ∟\_\_\_ Kit Home Office  $\square$ പ്പാ Liv U