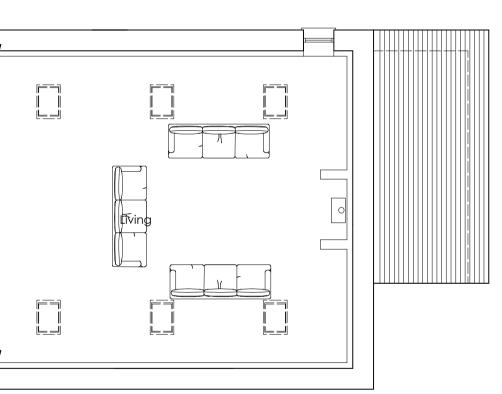

## house but suited to multi-generation family /

localised repairs to stonework - existing fireplace mantle to be replaced with new sandstone

external walls to form restraint to existing floors Dining ∟\_\_\_ Kit Home Office  $\square$ പ്പാ Liv U