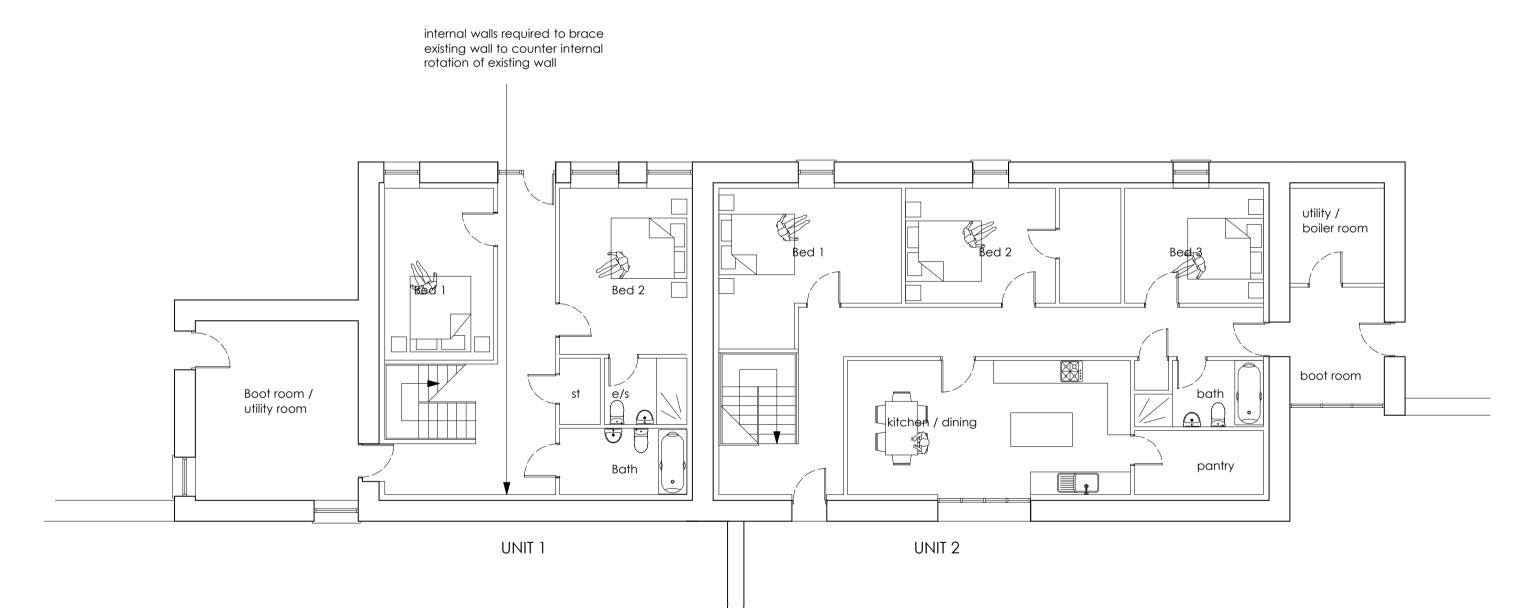

0m 1.0m 2.0m 3.0m 4.0m 5.0m 6.0m 7.0m 8.0m 9.0m 10.0m Scale Bar 1 : 100

\_\_\_\_\_.

\_\_\_\_\_

GROUND FLOOR PLAN