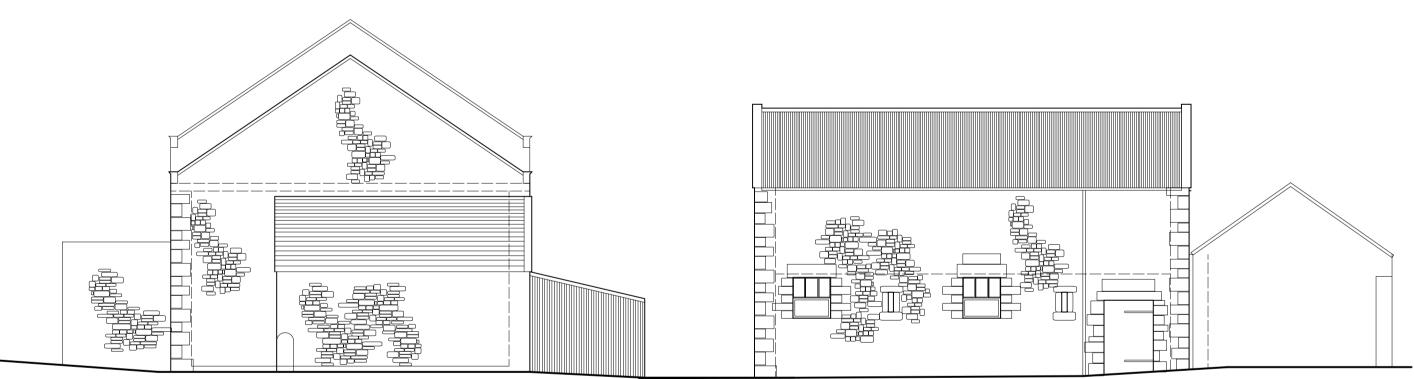

WEST ELEVATION ( COURTYARD)

EAST ELEVATION

Х

NORTH ELEVATION ( FACING VILLAGE )

south elevation

WEST ELEVATION (SEAWARD)

EAST ELEVATION (ACCESS LANE)

## Drawing Title - Existing Elevations

| Job No - 1312         |  | Dwg No <b>- <mark>02</mark></b> |    | Rev:-       |
|-----------------------|--|---------------------------------|----|-------------|
| date :<br>09 Aug 2021 |  | scale :<br>1: 100               |    | Paper<br>A1 |
| ų į                   |  | Chartered<br>CHITECTS           | CS |             |