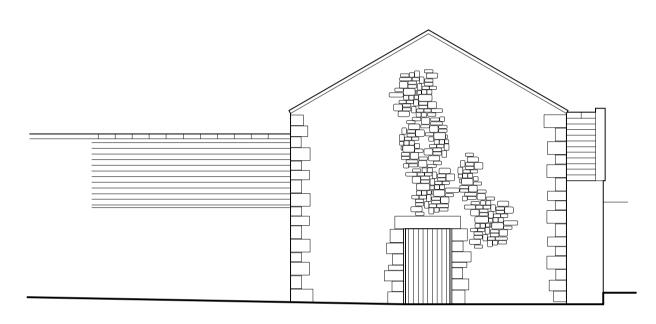

WEST ELEVATION ( COURTYARD)

EAST ELEVATION

Х

NORTH ELEVATION ( FACING VILLAGE )

south elevation

WEST ELEVATION (SEAWARD)

EAST ELEVATION (ACCESS LANE)

## Drawing Title - Existing Elevations

| Job No - 1312         |  | Dwg No <b>- <mark>02</mark></b> |    | Rev:-       |
|-----------------------|--|---------------------------------|----|-------------|
| date :<br>09 Aug 2021 |  | scale :<br>1: 100               |    | Paper<br>A1 |
| ų į                   |  | Chartered<br>CHITECTS           | CS |             |