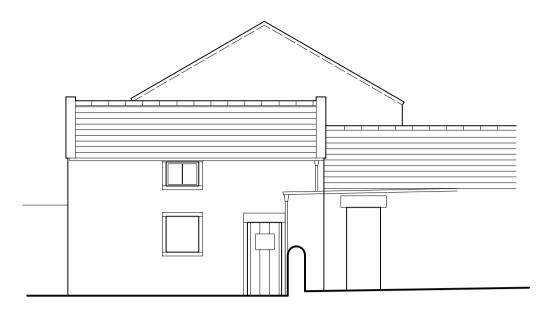

WEST ELEVATION ( COURTYARD)

EAST ELEVATION

Х

NORTH ELEVATION ( FACING VILLAGE )

south elevation

WEST ELEVATION (SEAWARD)

EAST ELEVATION (ACCESS LANE)

## Drawing Title - Existing Elevations

| Job No - 1312         |  | Dwg No <b>- <mark>02</mark></b> |    | Rev:-       |
|-----------------------|--|---------------------------------|----|-------------|
| date :<br>09 Aug 2021 |  | scale :<br>1: 100               |    | Paper<br>A1 |
| ų į                   |  | Chartered<br>CHITECTS           | CS |             |