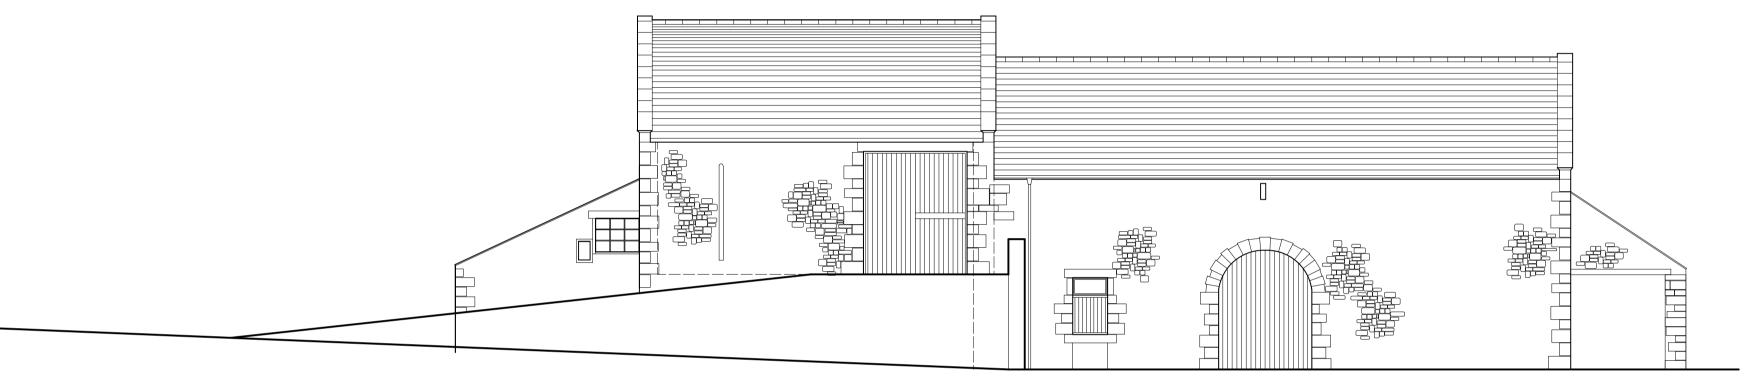

WEST ELEVATION ( COURTYARD)

EAST ELEVATION

Х

NORTH ELEVATION ( FACING VILLAGE )

south elevation

WEST ELEVATION (SEAWARD)

EAST ELEVATION (ACCESS LANE)

## Drawing Title - Existing Elevations

| Job No - 1312         |  | Dwg No <b>- <mark>02</mark></b> |    | Rev:-       |
|-----------------------|--|---------------------------------|----|-------------|
| date :<br>09 Aug 2021 |  | scale :<br>1: 100               |    | Paper<br>A1 |
| ų į                   |  | Chartered<br>CHITECTS           | CS |             |