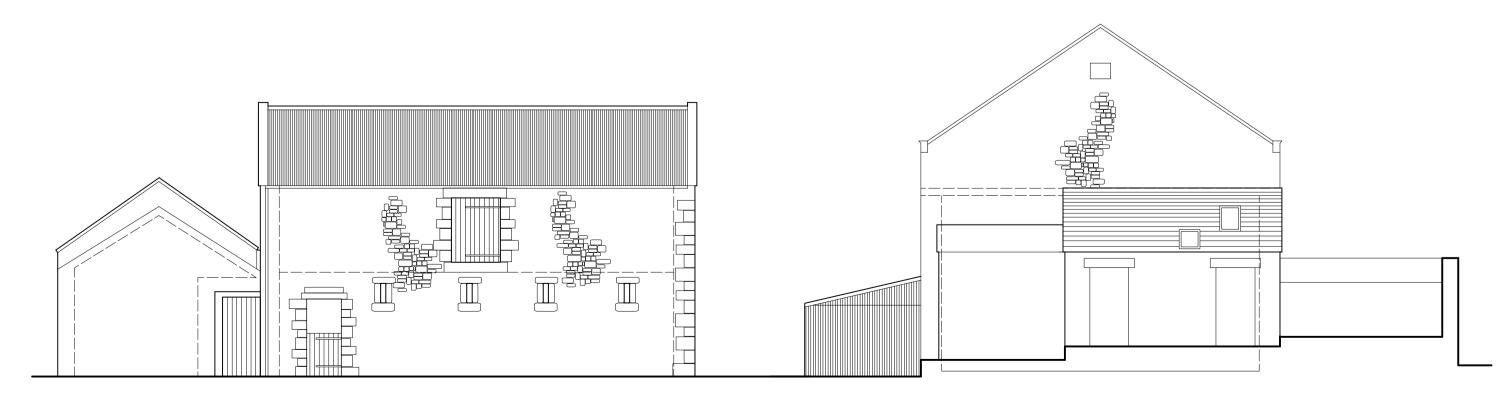

WEST ELEVATION ( COURTYARD)

EAST ELEVATION

Х

NORTH ELEVATION ( FACING VILLAGE )

south elevation

WEST ELEVATION (SEAWARD)

EAST ELEVATION (ACCESS LANE)

## Drawing Title - Existing Elevations

| Job No - 1312         |  | Dwg No <b>- <mark>02</mark></b> |    | Rev:-       |
|-----------------------|--|---------------------------------|----|-------------|
| date :<br>09 Aug 2021 |  | scale :<br>1: 100               |    | Paper<br>A1 |
| ų į                   |  | Chartered<br>CHITECTS           | CS |             |