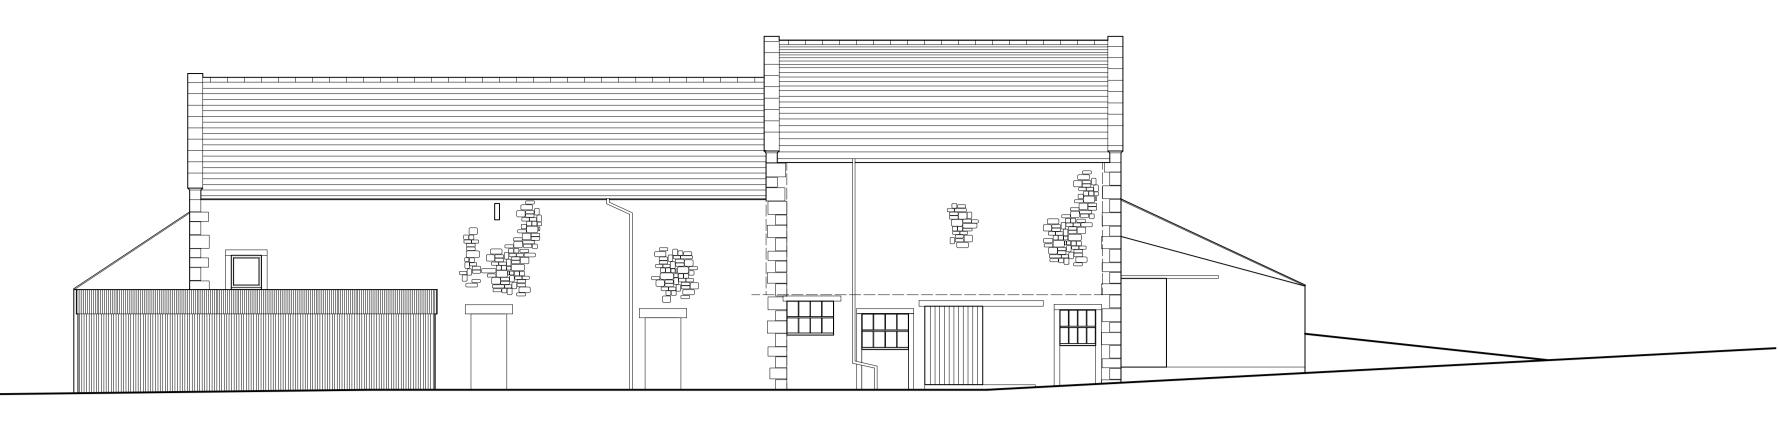

WEST ELEVATION ( COURTYARD)

EAST ELEVATION

Х

NORTH ELEVATION ( FACING VILLAGE )

south elevation

WEST ELEVATION (SEAWARD)

EAST ELEVATION (ACCESS LANE)

## Drawing Title - Existing Elevations

| Job No - 1312         |  | Dwg No <b>- <mark>02</mark></b> |    | Rev:-       |
|-----------------------|--|---------------------------------|----|-------------|
| date :<br>09 Aug 2021 |  | scale :<br>1: 100               |    | Paper<br>A1 |
| ų į                   |  | Chartered<br>CHITECTS           | CS |             |