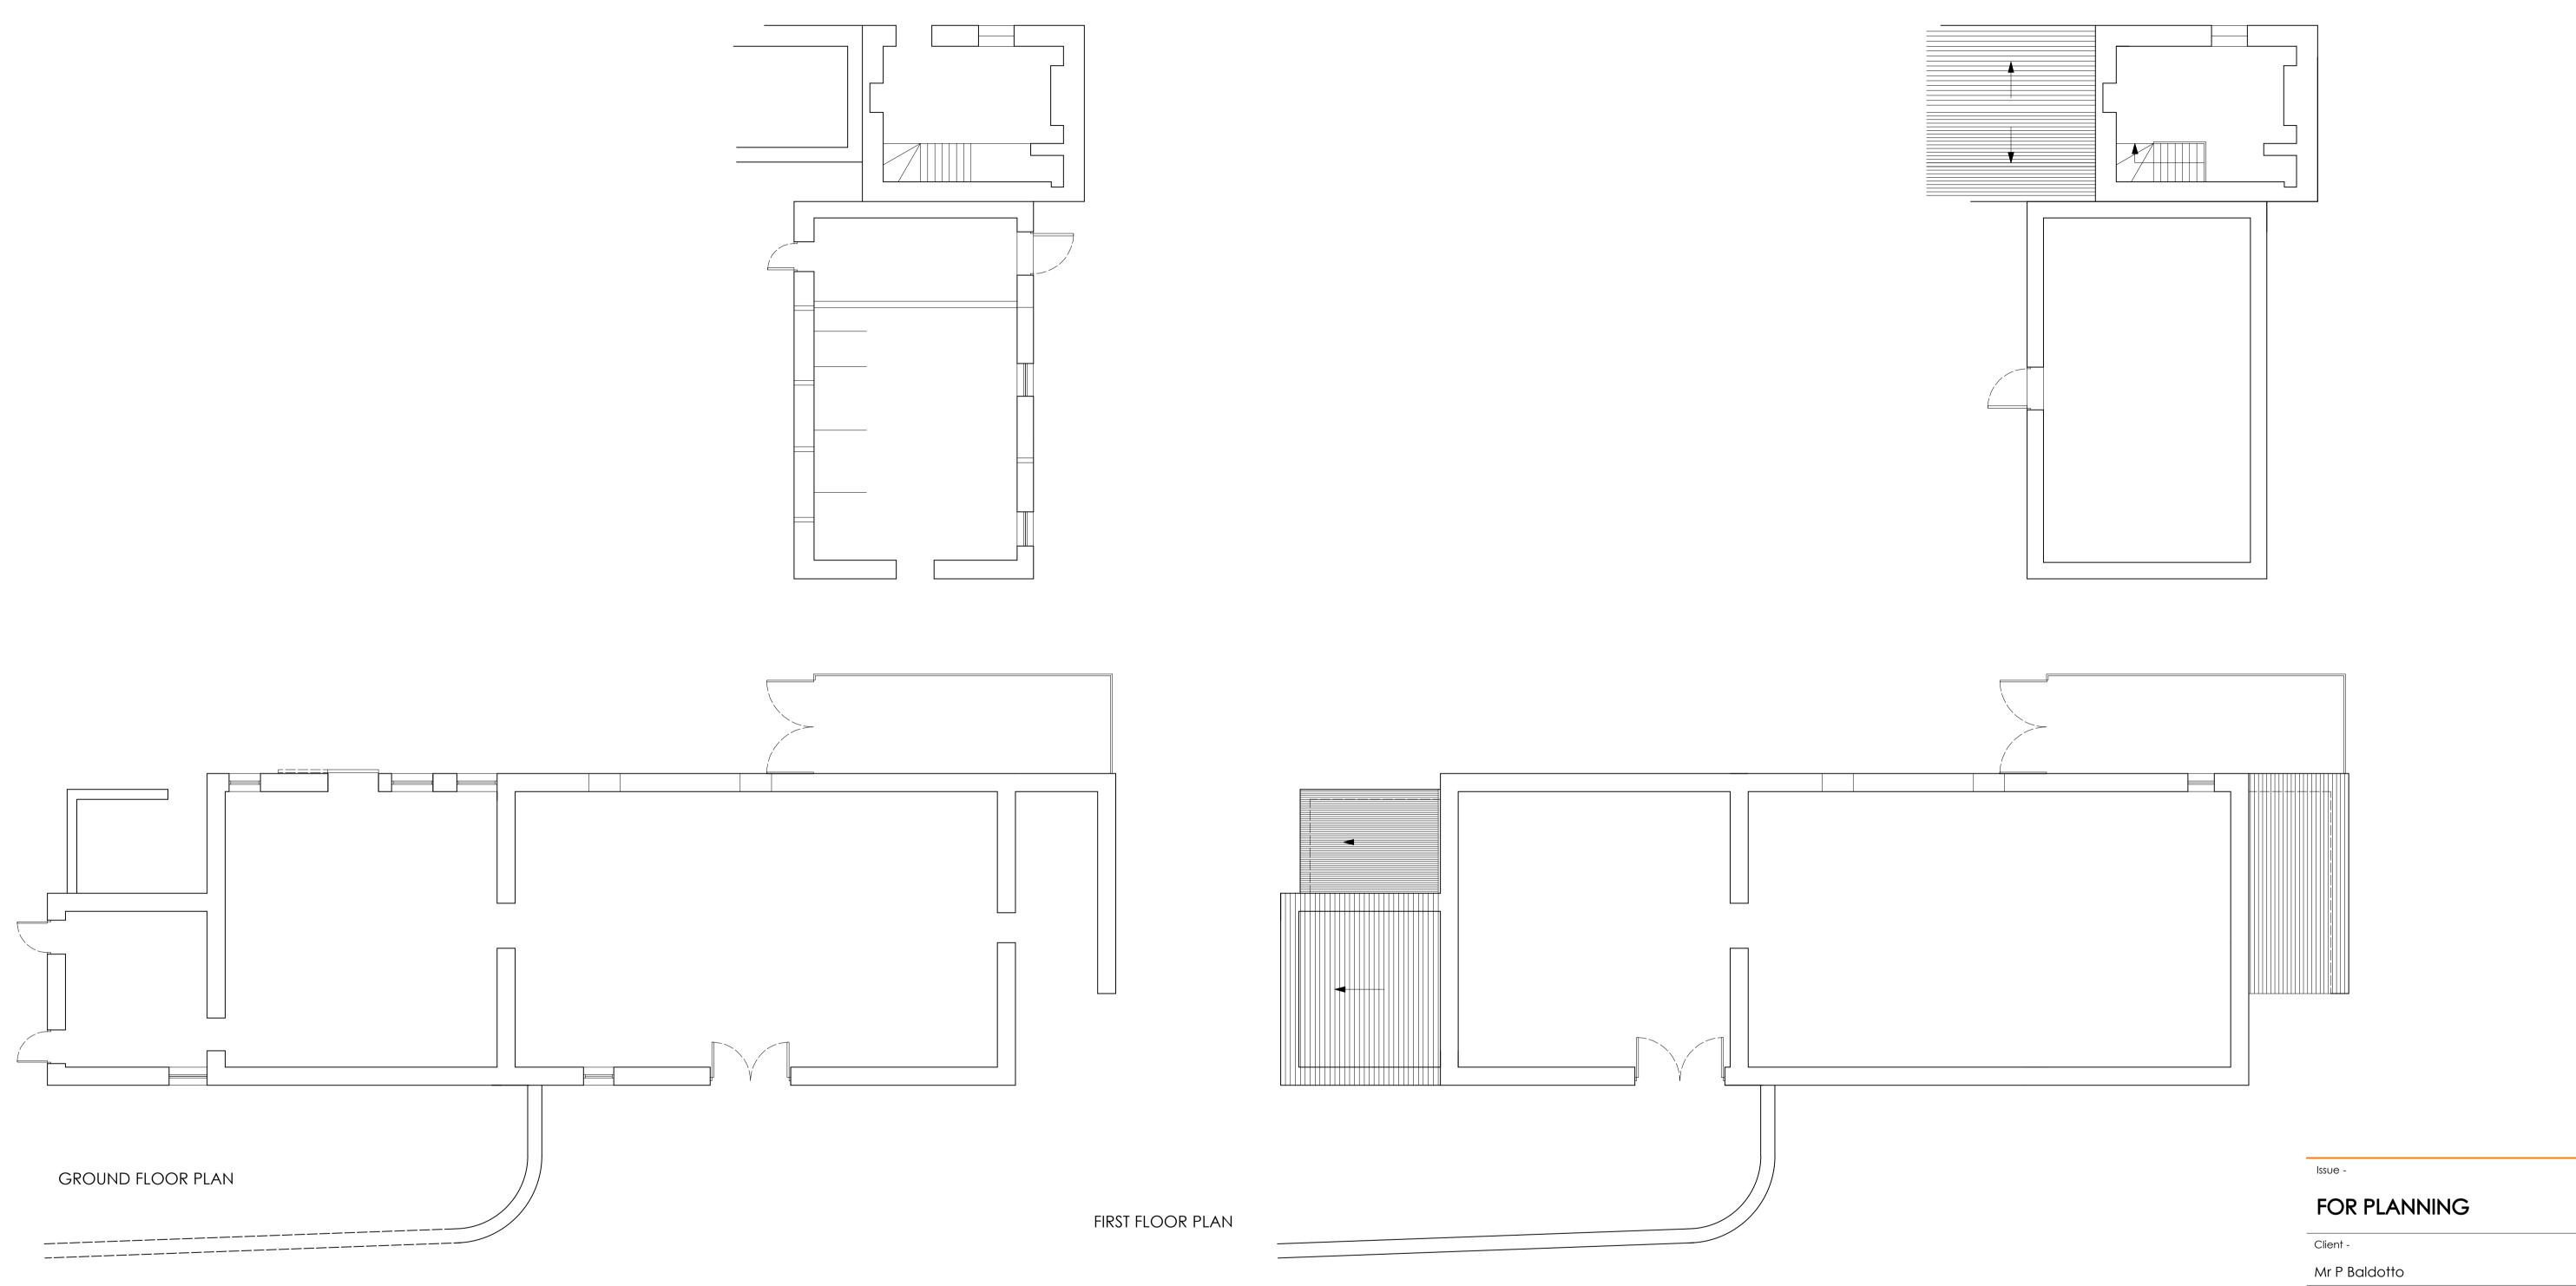

Project -

Proposed Barn Conversions

Location / Postcode / what3words

Townhead , Nethertown, CA22 2UH commit.ketchup.unlucky

## Drawing Title - Existing Floor Plans

| Job No - 1312 | Dwg No - 01 | Rev: |
|---------------|-------------|------|
| date :        | SCALE:      | Pape |
| 09 Aug 2021   | 1: 100      | A1   |

RIBA Chartered ARCHITECTS