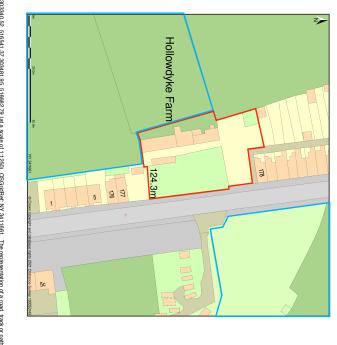

## FARM, FRIZINGTON ROAD, FRIZINGTON RESIDENTIAL DEVELOPMENT AT HOLLOWDYKE

Site Plan shows area bounded by: 303340.52, 516541.37 303481.95, 516882.79 (at a scale of 1:1250), OSGridRef: NY 3411661. The representation of a road, track or path is no evidence of a right of way. The representation of leatures as lines is no evidence of a property boundary.

Ordnance Survey and the OS Symbol are registered trademarks of Ordnance Survey, the national mapping agency of Great Britain. Buy A Plan logo, pdf design and the www.buyaplan.co.uk website are Copyright @ Pass Inc Ltd 2021 Produced on 1st Jun 2021 from the Ordnance Survey National Geographic Database and incorporating surveyed revision available at this date. Reproduction in whole or part is prohibited without the prior permission of Ordnance Survey ® Crown copyright 2021. Supplied by www.buyaplan.co.uka licensed Ordnance Survey partner (100063143). Unique plan reference: #00637589-F84A40