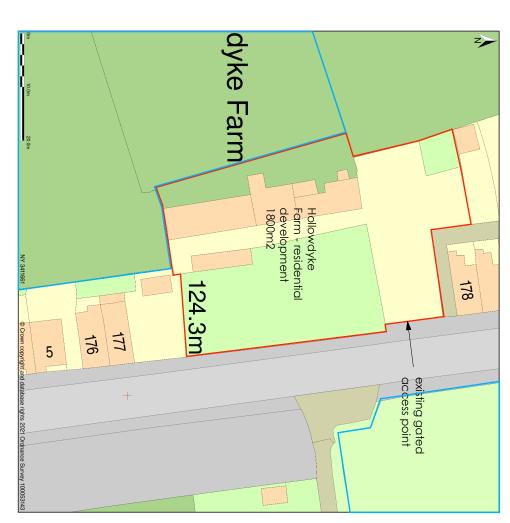

## FARM, FRIZINGTON ROAD, FRIZINGTON RESIDENTIAL DEVELOPMENT AT HOLLOWDYKE

Block Plan shows area bounded by: 303366 27, 516567.13 303456 27, 516657.13 (at a scale of 1.500), OSGridReft NY 3411661. The representation of a road, track or path is no evidence of a right of way. The representation of features as lines is no evidence of a property boundary.

Produced on 1st Jun 2021 from the Ordnance Survey National Geographic Database and incorporating surveyed revision available at this date. Reproduction in whole or part is prohibited without the prior permission of Ordnance Survey. © Crown copyright 2021. Supplied by www.buyaplan.co.uka licensed Ordnance Survey partner (100063143). Unique plan reference: #00637588-514DCB