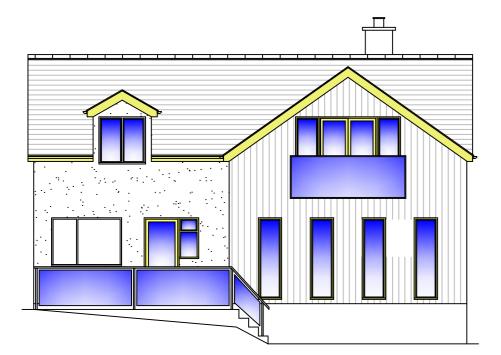

South West Elevation

South East Elevation

North East Elevation

North West Elevation

Front wall of existing bungalow (SE) and end of new extension (NE) to have a Thermoclad finish.

Juliet Balcony to be of toughend glass with stainless steel fittings.

Wall finish other than the above to K Rend polymer render finish.

Windows to be PVCu high performance frames with double glazed units.

Front and rear entrance doors to be composite in PVCu frames with low level threshold.

Fascias, soffits and rainwater goods to be PVCu.