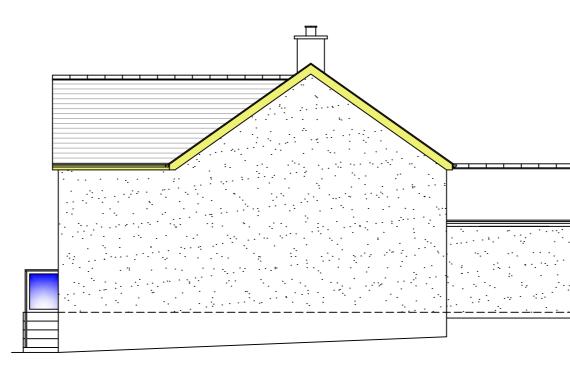

South West Elevation

South East Elevation

North East Elevation

North West Elevation

Front wall of existing bungalow (SE) and end of new extension (NE) to have a Thermoclad finish.

Juliet Balcony to be of toughend glass with stainless steel fittings.

Wall finish other than the above to K Rend polymer render finish.