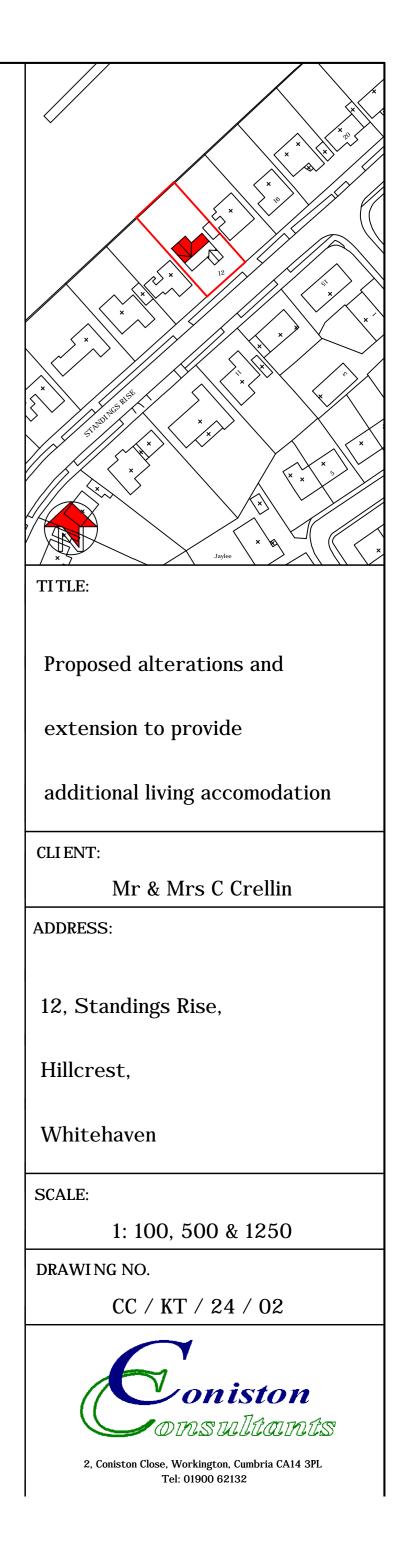

South West Elevation

South East Elevation



North East Elevation



North West Elevation

## NOTES:

Remove existing rear conservatory extneison.

Roof to be Marley Duo flat grey interlocking concrete tiles.

Front roof area to have integrated PV panels.

Conservation type rooflights in patent flashings to front and rear elevation.

Front wall of existing bungalow (SE) and end of new extension (NE) to have a Thermoclad finish.

Juliet Balcony to be of toughend glass with stainless steel fittings.

Wall finish other than the above to K Rend polymer render finish.

Windows to be PVCu high performance frames with double glazed units.

Front and rear entrance doors to be composite in PVCu frames with low level threshold.

Fascias, soffits and rainwater goods to be PVCu.



Block Plan