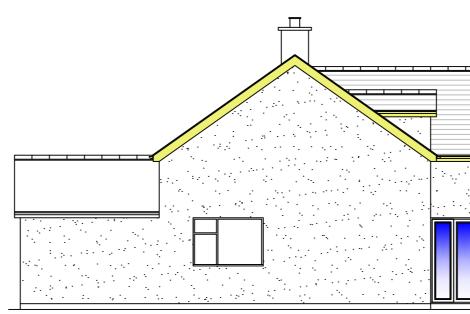

South West Elevation

South East Elevation

North East Elevation

North West Elevation

Front wall of existing bungalow (SE) and end of new extension (NE) to have a Thermoclad finish.

Juliet Balcony to be of toughend glass with stainless steel fittings.

Wall finish other than the above to K Rend polymer render finish.