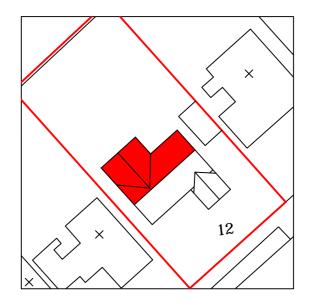

South West Elevation

South East Elevation



North East Elevation



North West Elevation

## NOTES:

Remove existing rear conservatory extneison.

Roof to be Marley Duo flat grey interlocking concrete tiles.

Front roof area to have integrated PV panels.

Conservation type rooflights in patent flashings to front and rear elevation.

Front wall of existing bungalow (SE) and end of new extension (NE) to have a Thermoclad finish.

Juliet Balcony to be of toughend glass with stainless steel fittings.

Wall finish other than the above to K Rend polymer render finish.

Windows to be PVCu high performance frames with double glazed units.

Front and rear entrance doors to be composite in PVCu frames with low level threshold.

Fascias, soffits and rainwater goods to be PVCu.



Block Plan