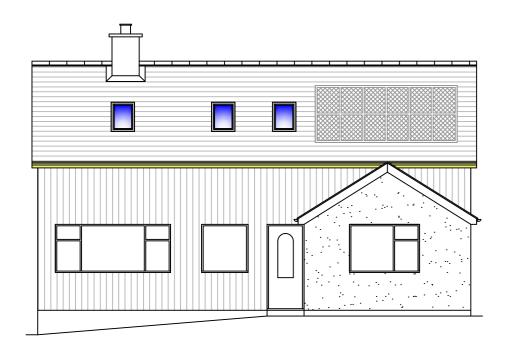

South West Elevation

South East Elevation

North East Elevation

North West Elevation

Front wall of existing bungalow (SE) and end of new extension (NE) to have a Thermoclad finish.

Juliet Balcony to be of toughend glass with stainless steel fittings.

Wall finish other than the above to K Rend polymer render finish.

Windows to be PVCu high performance frames with double glazed units.

Front and rear entrance doors to be composite in PVCu frames with low level threshold.

Fascias, soffits and rainwater goods to be PVCu.