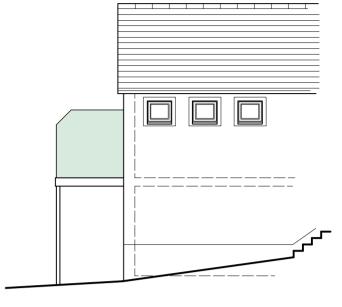

PART SOUTH ELEVATION



hallway bathroom kitchen living

RIBA CHARTERED

E - greenswallow@btinternet.com

M - 07970 964184

Rev: A 22/12/20 - steps rotated, patio door and bedroom window increased in size

ALL DIMENSIONS TO BE CHECKED ON

SITE FIGURED DIMENSIONS TO BE TAKEN IN PREFERENCE TO SCALED DIMENSIONS copyright Green Swallow North Limited

FOR PLANNING APPLICATION ONLY

**ARCHITECTS** 

PART GROUND FLOOR PLAN

CLIENT: Mr & Mrs Atkinson PROJECT: 3 Rosemary Close, Whitehaven

DWG TITLE: As Proposed Plans

JOB NO: 1282

Dwg No:02

Rev:A

Registered Office: Green Swallow North Limited, Swallow Barn, Blindcrake, Cumbria, CA13 0QP

DATE: 16 Dec 2020 | SCALE: 1:100 @A3