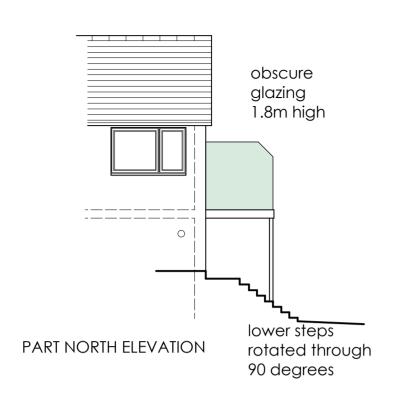

PART SOUTH ELEVATION

hallway bathroom kitchen living

RIBA CHARTERED

E - greenswallow@btinternet.com

M - 07970 964184

Rev: A 22/12/20 - steps rotated, patio door and bedroom window increased in size

ALL DIMENSIONS TO BE CHECKED ON