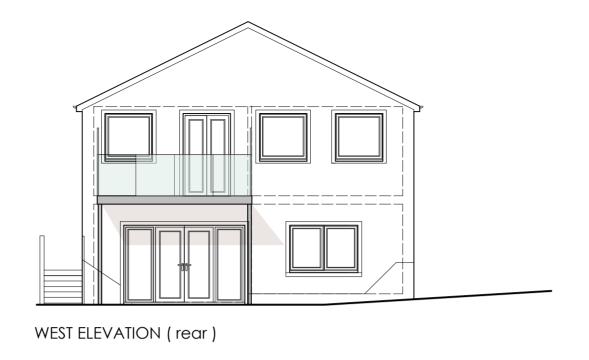

PART SOUTH ELEVATION



hallway bathroom kitchen living

RIBA CHARTERED

E - greenswallow@btinternet.com

M - 07970 964184

Rev: A 22/12/20 - steps rotated, patio door and bedroom window increased in size

ALL DIMENSIONS TO BE CHECKED ON

SITE FIGURED DIMENSIONS TO BE TAKEN IN PREFERENCE TO SCALED DIMENSIONS copyright Green Swallow North Limited

FOR PLANNING APPLICATION ONLY

**ARCHITECTS** 

PART GROUND FLOOR PLAN

CLIENT: Mr & Mrs Atkinson PROJECT: 3 Rosemary Close, Whitehaven

DWG TITLE: As Proposed Plans

JOB NO: 1282

Dwg No:02

Rev:A

Registered Office: Green Swallow North Limited, Swallow Barn, Blindcrake, Cumbria, CA13 0QP

DATE: 16 Dec 2020 | SCALE: 1:100 @A3