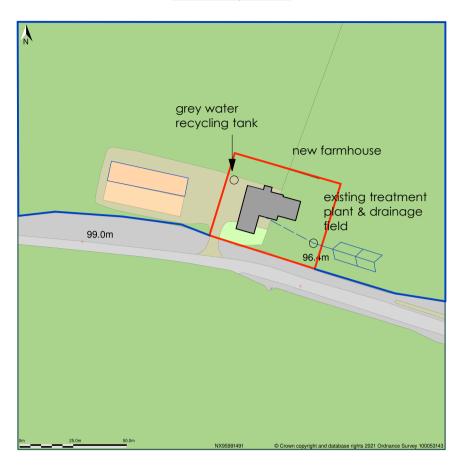

## Rowan Garth, Sandwith

Site Plan A shows area bounded by: 295899.22, 514816.02 296099.22, 515016.02 (at a scale of 1:1250), OSGridRef: NX95991491. The representation of a road, track or path is no evidence of a right of way. The representation of leatures as lines is no evidence of a property boundary. Produced on 5th Jan 2021 from the Ordnance Survey National Geographic Database and incorporating surveyed revision available at this date. Reproduction in whole or part is prohibited without the prior permission of Ordnance Survey. © Crown copyright 2021. Supplied by www.buyaplan.co.uk a licensed Ordnance Survey partner (100053143). Unique plan reference: #00587318-DC89AC