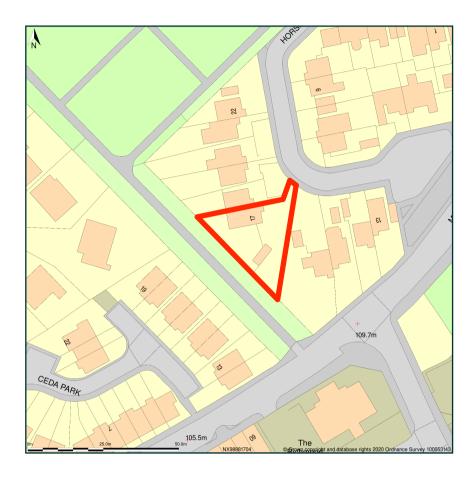

## 17, Horsfield Close, Whitehaven, Cumbria, CA28 8UA

Site Plan shows area bounded by: 298816.95, 516972.82 298958.37, 517114.24 (at a scale of 1:1250), OSGridRef: NX98881704. The representation of a road, track or path is no evidence of a right of way. The representation of features as lines is no evidence of a property boundary.