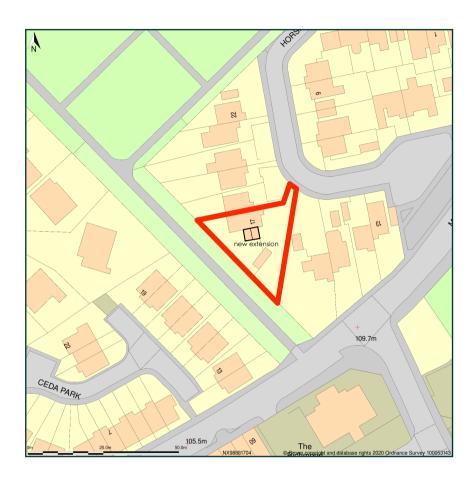

## 17, Horsfield Close, Whitehaven, Cumbria, CA28 8UA

Site Plan shows area bounded by: 298816.95, 516972.82 298958.37, 517114.24 (at a scale of 1:1250), OSGridRef: NX98881704. The representation of a road, track or path is no evidence of a right of way. The representation of features as lines is no evidence of a property boundary.