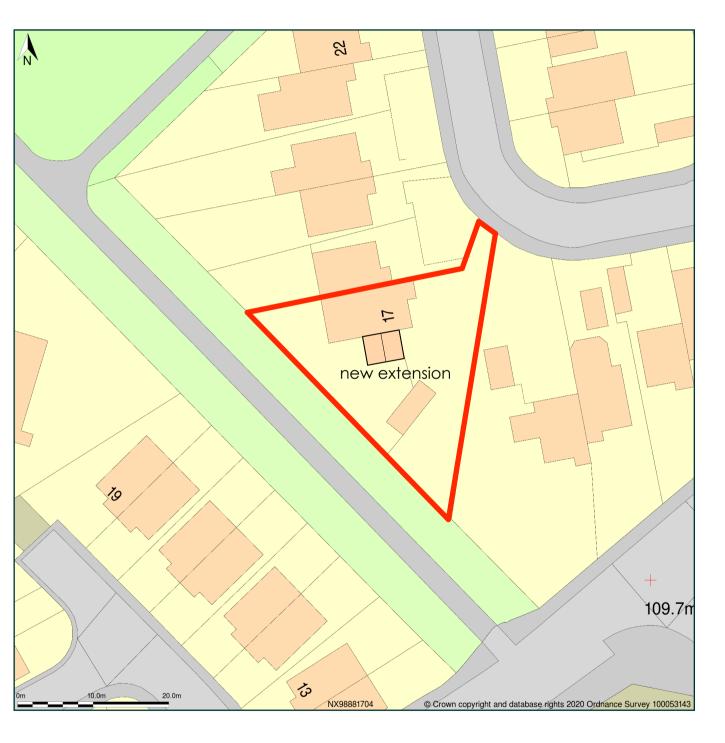

## 17, Horsfield Close, Whitehaven, Cumbria, CA28 8UA

:k Plan shows area bounded by: 298842.72, 516998.5 298932.72, 517088.5 (at a scale of 1:500), OSGridRef: NX98881704. The representation of a road, track or path is no evidence of a right of : The representation of features as lines is no evidence of a property boundary.