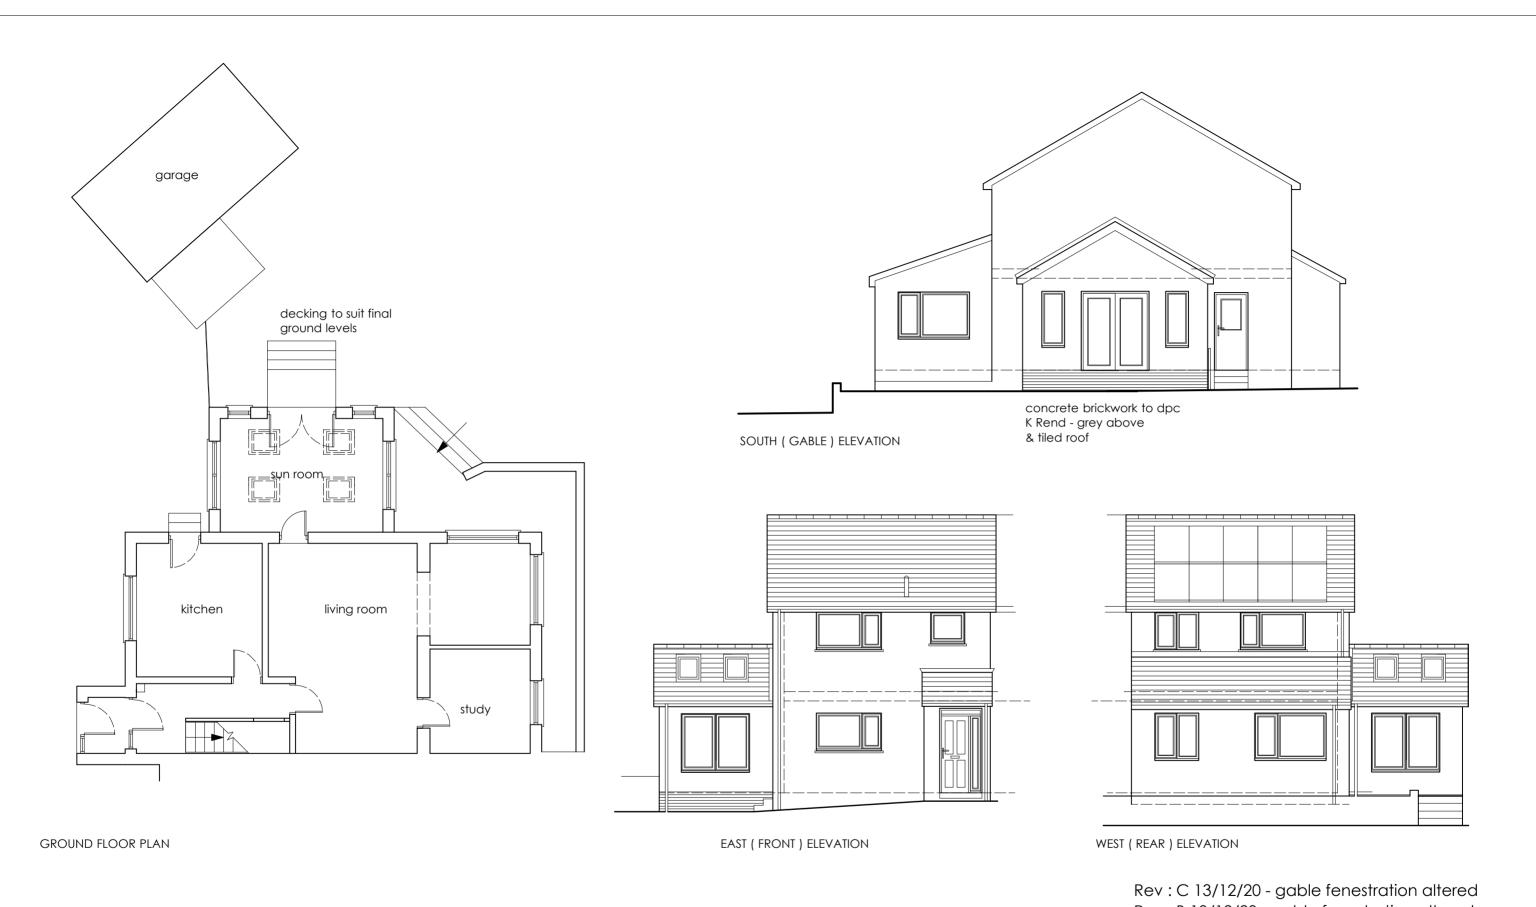

Rev: B 10/12/20 - gable fenestration altered Rev: A 9/12/20 - amended to suit client comments

ALL DIMENSIONS TO BE CHECKED ON FIGURED DIMENSIONS TO BE TAKEN IN PREFERENCE TO SCALED DIMENSIONS

copyright Green Swallow North

Limited

E - greenswallow@btinternet.com M - 07970 964184

RIBA CHARTERED

**ARCHITECTS** 

Registered Office: Green Swallow North Limited, Swallow Barn, Blindcrake, Cumbria, CA13 0QP

CLIENT: Mr & Mrs M Dowler

PROJECT: 17 Horsfield Close, Hensingham

DWG TITLE: As Proposed plan & elevations

DATE: 30 Nov 2020 | SCALE: 1:100 @A1

JOB NO: 1267 Dwg No:02 Rev:C

FOR DISCUSSION ONLY