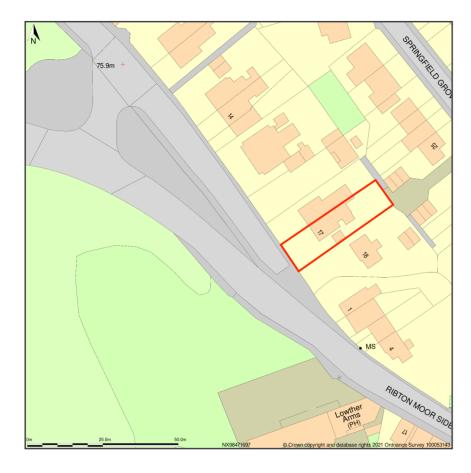

## 17 Hensingham Road, Hensingham, Cumbria, CA28

Site Plan shows area bounded by: 298405.95, 516908.18 298547.37, 517049.6 (at a scale of 1:1250), OSGridRef: NX98471697. The representation of a road, track or path is no evidence of a right of way. The representation of features as lines is no evidence of a property boundary.

Produced on 8th Jun 2021 from the Ordnance Survey National Geographic Database and incorporating surveyed revision available at this date. Reproduction in whole or part is prohibited without the prior permission of Ordnance Survey. © Crown copyright 2021. Supplied by www.buyaplan.co.uk a licensed Ordnance Survey partner (100053143). Unique plan reference: #00639595-539576

Ordnance Survey and the OS Symbol are registered trademarks of Ordnance Survey, the national mapping agency of Great Britain. Buy A Plan logo, pdf design and the www.buyaplan.co.uk website are Copyright © Pass Inc Ltd 2021