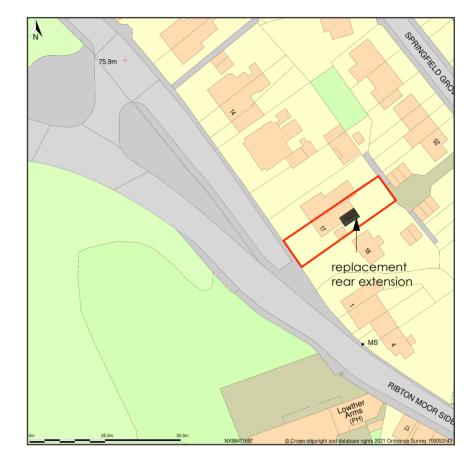

## 17 Hensingham Road, Hensingham, Cumbria, CA28

Site Plan shows area bounded by: 298405.95, 516908.18 298547.37, 517049.6 (at a scale of 1:1250), OSGridRef: NX98471697. The representation of a road, track or path is no evidence of a right of way. The representation of features as lines is no evidence of a property boundary.

Produced on 8th Jun 2021 from the Ordnance Survey National Geographic Database and incorporating surveyed revision available at this date. Reproduction in whole or part is prohibited without the prior permission of Ordnance Survey. © Crown copyright 2021. Supplied by www.buyaplan.co.uk a licensed Ordnance Survey partner (100053143). Unique plan reference: #00639595-539576

Ordnance Survey and the OS Symbol are registered trademarks of Ordnance Survey, the national mapping agency of Great Britain. Buy A Plan logo, pdf design and the www.buyaplan.co.uk website are Copyright © Pass Inc Ltd 2021