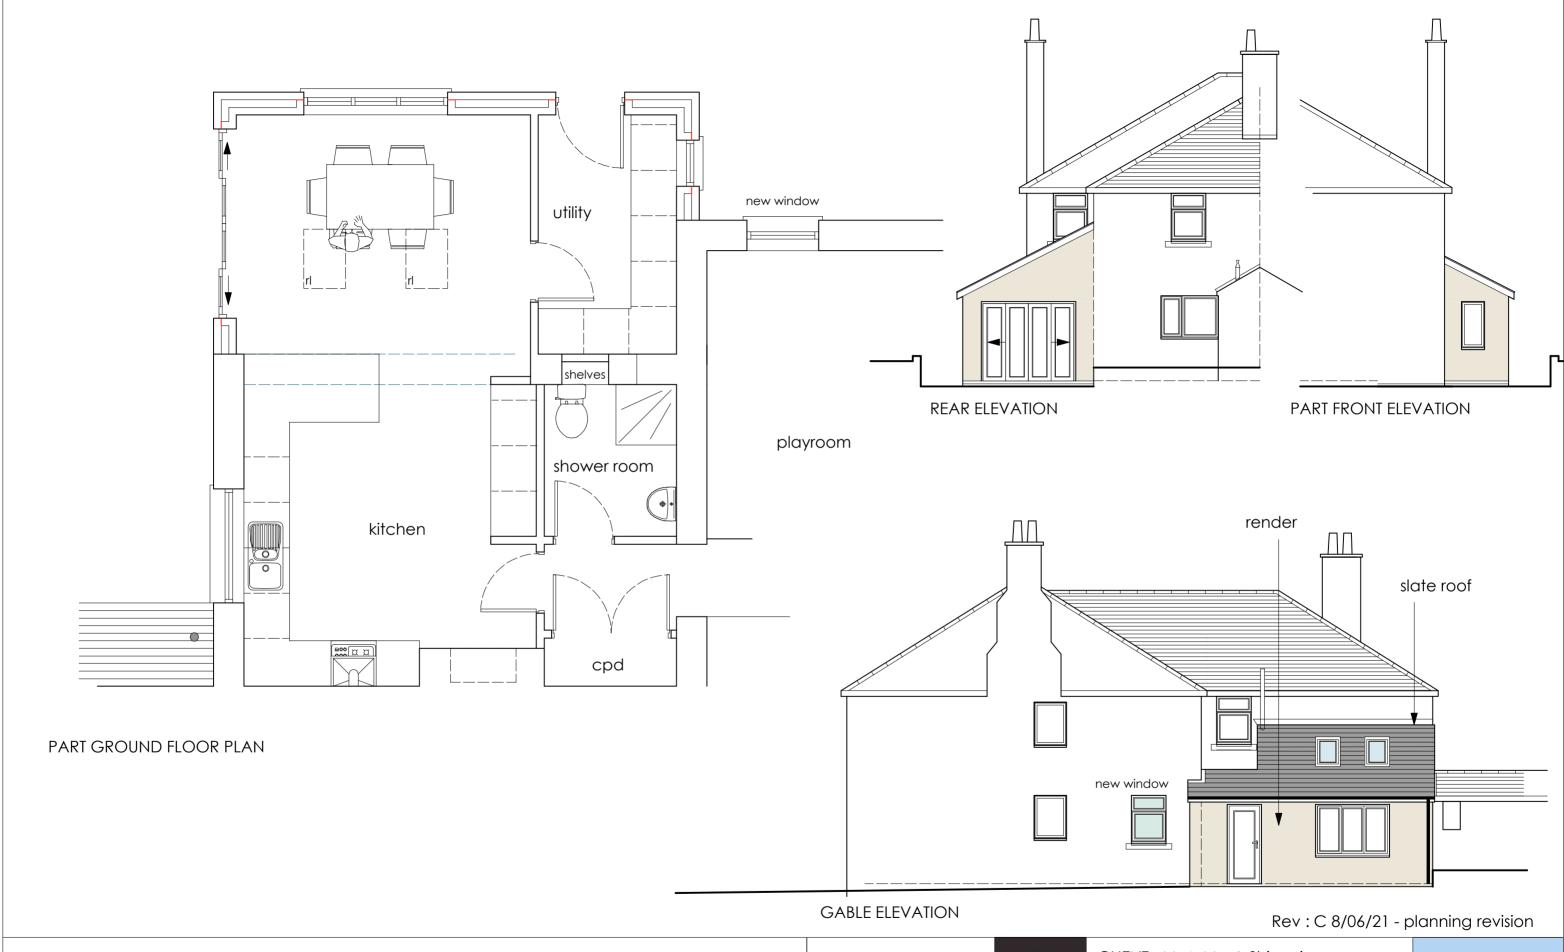

## RIBA CHARTERED ARCHITECTS

M - 07970 964184

E - greenswallow@btinternet.com

Registered Office: Green Swallow North Limited,

Swallow Barn, Blindcrake, Cumbria, CA13 0QP

CLIENT : Mr & Mrs A Shimmin

PROJECT: No 17 Hensingham Road, Whvn

DWG TITLE : As Proposed Plan

JOB NO: 1266 | Dwg No: 02 | Rev: C

DATE: 30 Nov 2020 | SCALE:1:100 / 50 @A3