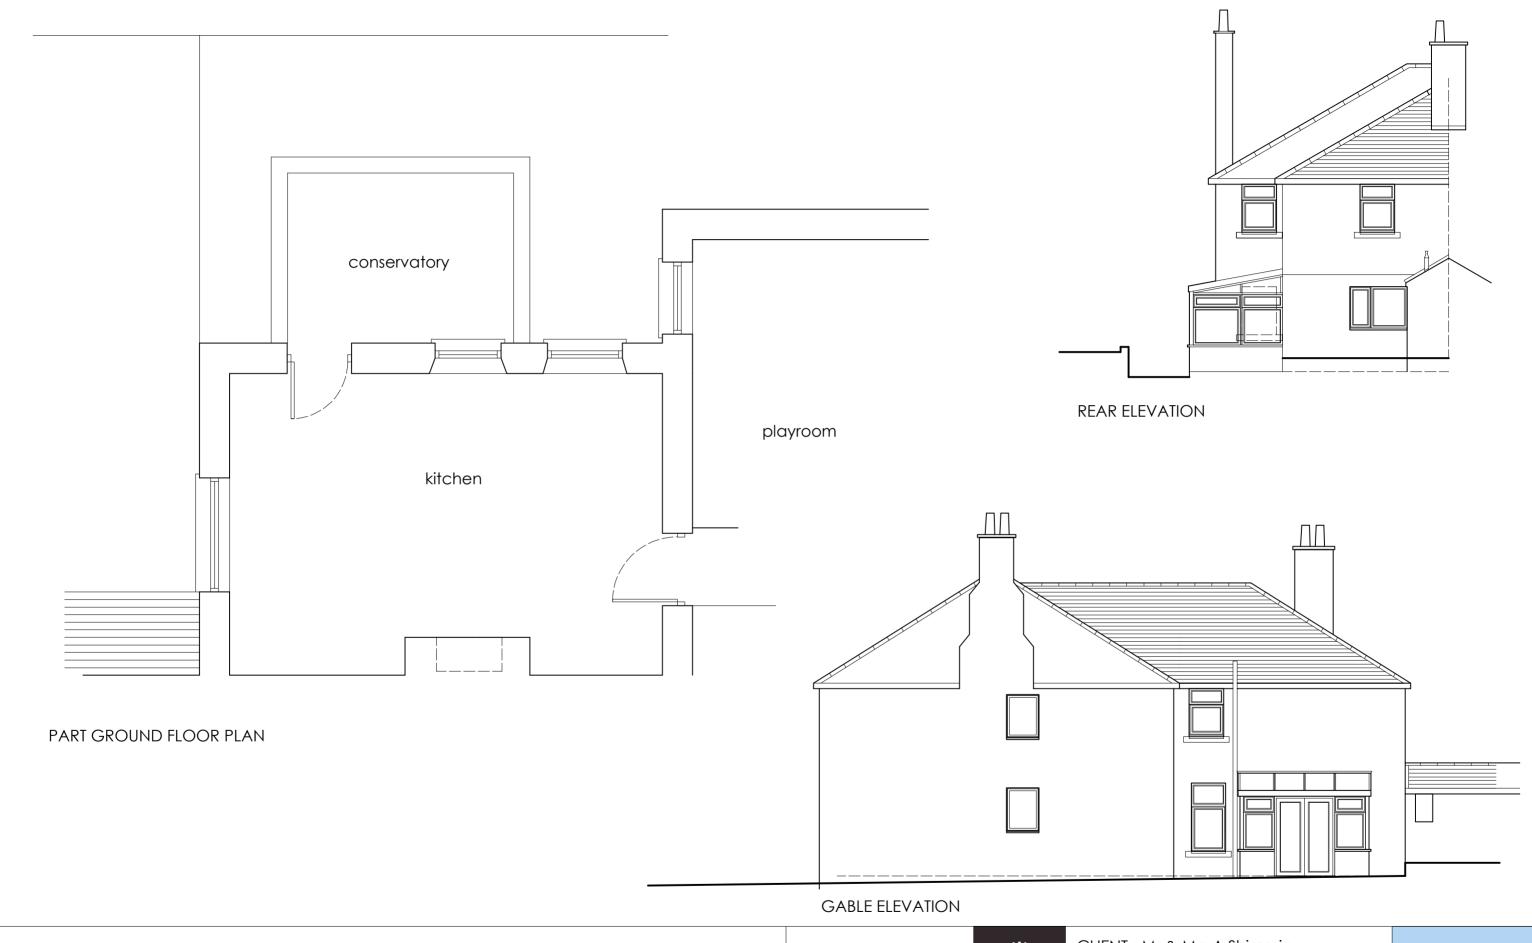

## RIBA CHARTERED **ARCHITECTS**

CLIENT: Mr & Mrs A Shimmin

PROJECT: No 17, Hensingham, Whitehaven

DWG TITLE: As Existing Plans

JOB NO: 1266 Dwg No : 01

Rev:-

E - greenswallow@btinternet.com M - 07970 964184

Registered Office: Green Swallow North Limited, Swallow Barn, Blindcrake, Cumbria, CA13 0QP

DATE: 30 Oct 2020 | SCALE:1:100 / 50 @A1

FOR PLANNING APPLICATION

ALL DIMENSIONS TO BE CHECKED ON SITE
FIGURED DIMENSIONS TO BE TAKEN IN PREFERENCE
TO SCALED DIMENSIONS
copyright Green Swallow North
Limited