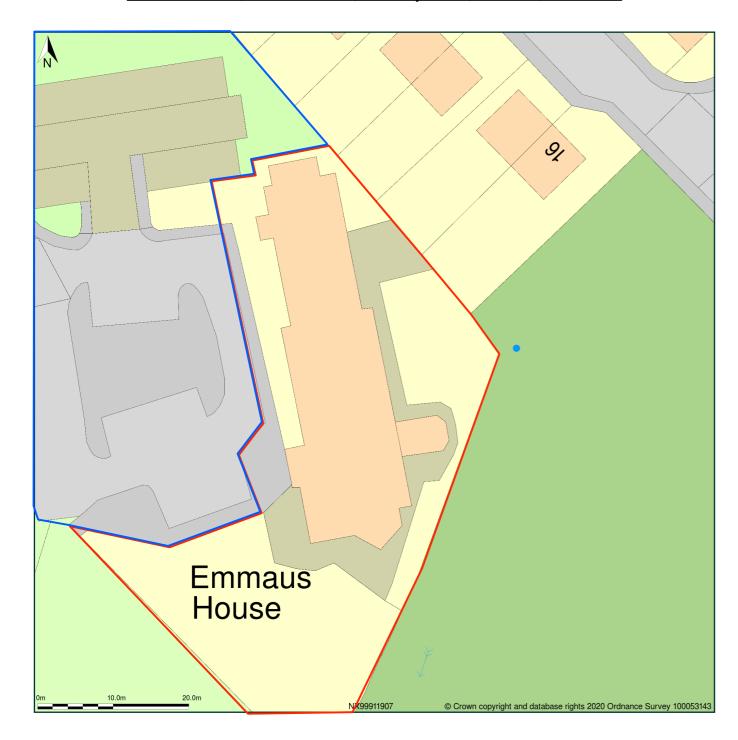

## **EXISTING BLOCK PLAN 1:500**

## Emmaus House, Walkmill Close, Moresby Parks, Cumbria, CA28 8XR

Block Plan shows area bounded by: 299871.56, 519029.47 299961.56, 519119.47 (at a scale of 1:500), OSGridRef: NX99911907. The representation of a road, track or path is no evidence of a right of way. The representation of features as lines is no evidence of a property boundary.

Produced on 12th Oct 2020 from the Ordnance Survey National Geographic Database and incorporating surveyed revision available at this date. Reproduction in whole or part is prohibited without the prior permission of Ordnance Survey. © Crown copyright 2020. Supplied by www.buyaplan.co.uk a licensed Ordnance Survey partner (100053143). Unique plan reference: #00566198-F78146