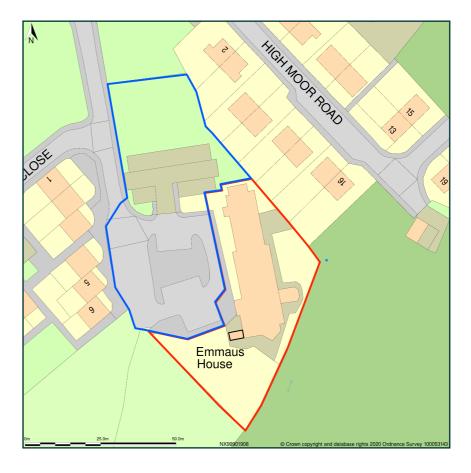

## **EXISTING LOCATION PLAN 1: 1250**

## Emmaus House, Walkmill Close, Moresby Parks, Cumbria, CA28 8XR

Site Plan shows area bounded by: 299834.8, 519015.43 299976.23, 519156.85 (at a scale of 1:1250), OSGridRef: NX99901908. The representation of a road, track or path is no evidence of a right of way. The representation of features as lines is no evidence of a property boundary.

Produced on 12th Oct 2020 from the Ordnance Survey National Geographic Database and incorporating surveyed revision available at this date. Reproduction in whole or part is prohibited without the prior permission of Ordnance Survey. © Crown copyright 2020. Supplied by www.buyaplan.co.uk a licensed Ordnance Survey partner (100053143). Unique plan reference: #00566199-A5E3DB