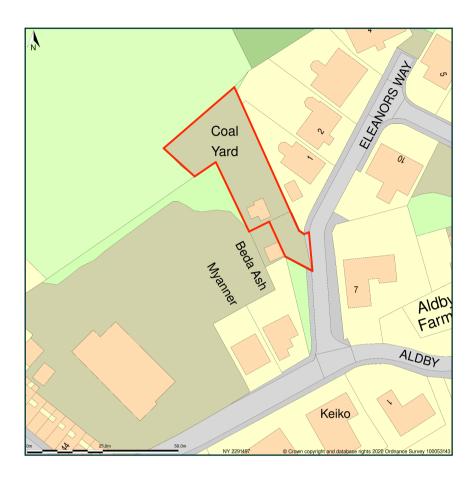

## Coal yard, Eleanors Way, Cleator Moor, Cumbria, CA25 5DQ

Site Plan shows area bounded by: 302228.76, 514904.8 302370.18, 515046.22 (at a scale of 1:1250), OSGridRef: NY 2291497. The representation of a road, track or path is no evidence of a right of way. The representation of features as lines is no evidence of a property boundary.