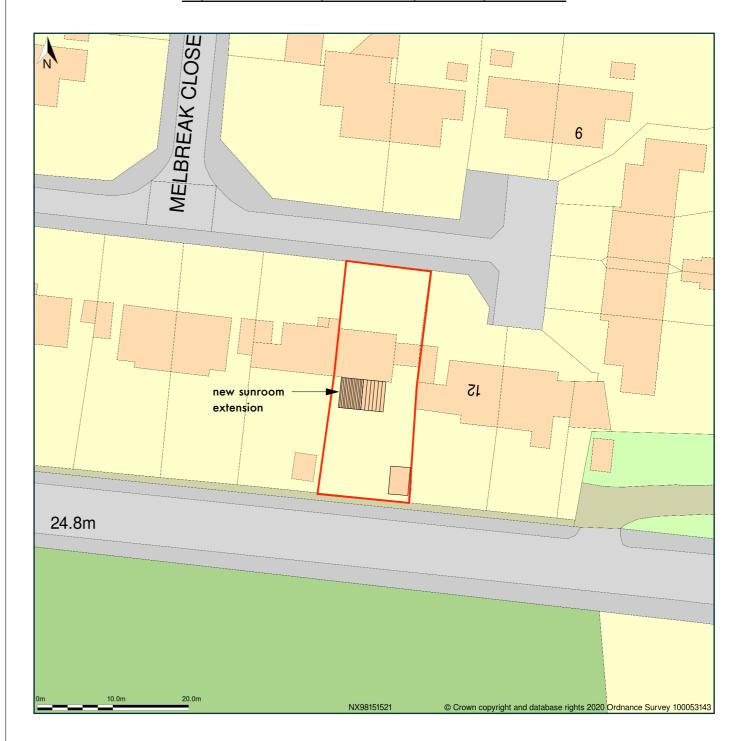

## 13, Melbreak Close, Whitehaven, Cumbria, CA28 9TG

Block Plan shows area bounded by: 298109.36, 515172.83 298199.36, 515262.83 (at a scale of 1:500), OSGridRef: NX98151521. The representation of a road, track or path is no evidence of a right of way. The representation of features as lines is no evidence of a property boundary.

Produced on 18th Aug 2020 from the Ordnance Survey National Geographic Database and incorporating surveyed revision available at this date. Reproduction in whole or part is prohibited without the prior permission of Ordnance Survey. © Crown copyright 2020. Supplied by www.buyaplan.co.uk a licensed Ordnance Survey partner (100053143). Unique plan reference: #00546813-01E1AD

Ordnance Survey and the OS Symbol are registered trademarks of Ordnance Survey, the national mapping agency of Great Britain. Buy A Plan logo, pdf design and the www.buyaplan.co.uk website are Copyright © Pass Inc Ltd 2020