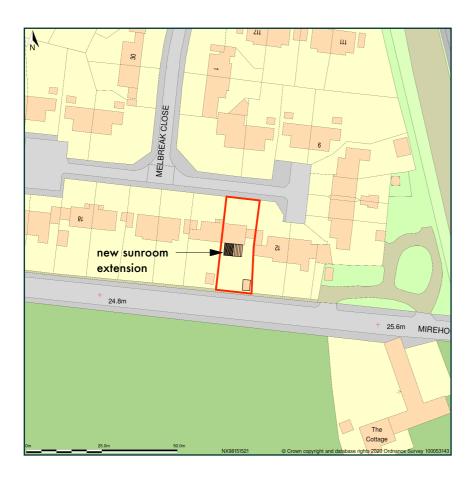

## 13, Melbreak Close, Whitehaven, Cumbria, CA28 9TG

Site Plan shows area bounded by: 298083.6, 515147.04 298225.02, 515288.46 (at a scale of 1:1250), OSGridRef: NX98151521. The representation of a road, track or path is no evidence of a right of way. The representation of features as lines is no evidence of a property boundary.

Produced on 18th Aug 2020 from the Ordnance Survey National Geographic Database and incorporating surveyed revision available at this date. Reproduction in whole or part is prohibited without the prior permission of Ordnance Survey. © Crown copyright 2020. Supplied by www.buyaplan.co.uk a licensed Ordnance Survey partner (100053143). Unique plan reference: #00546812-009C7C

Ordnance Survey and the OS Symbol are registered trademarks of Ordnance Survey, the national mapping agency of Great Britain. Buy A Plan logo, pdf design and the www.buyaplan.co.uk website are Copyright © Pass Inc Ltd 2020