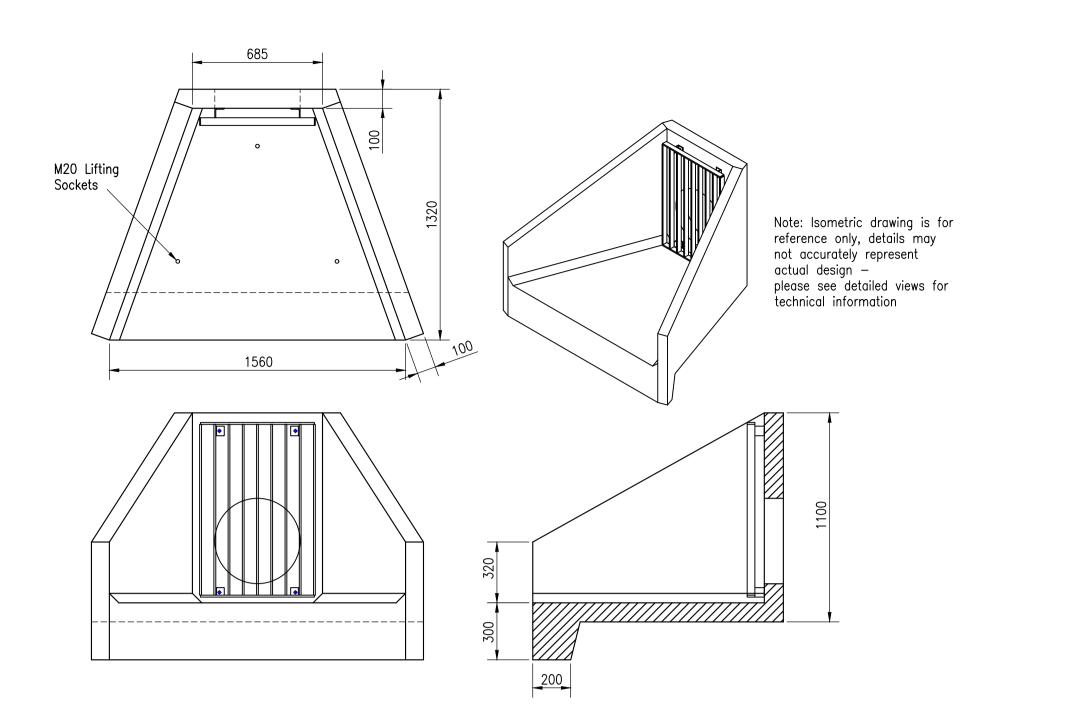

<u>Althon H6CA Headwall Installation</u>

Units should be bedded on minimum 100mm of semi—dry concrete. Sit the headwall level or with a slight fall 1:50 from pipe to spill mouth. For full detailed installation instructions contact ALTHON Ltd, 01603 488700

Material: Reinforced concrete

Weight approximately 940kg

<u>DETAIL 1</u> ALTHON H6C HEADWALL -AS PREVIOUSLY APPROVED AND AS BUILT

Althon H6CA Headwall Installation

Units should be bedded on minimum 100mm of semi—dry concrete. Sit the headwall level or with a slight fall 1:50 from pipe to spill mouth. For full detailed installation instructions contact ALTHON Ltd, 01603 488700