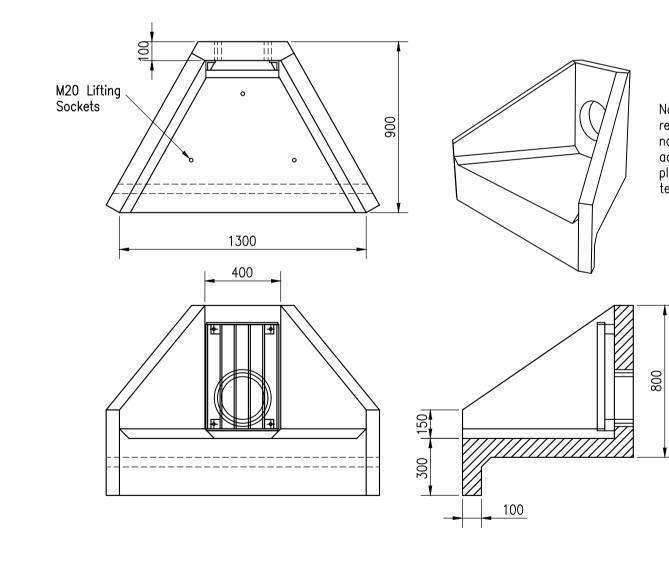

Material: Reinforced concrete

Weight approximately 540kg

| noight approximately orong |          |                                    |                                                                            | DETAIL 2<br>ALTHON H3C HEADWALL |          |                                                                            |  |  |  |
|----------------------------|----------|------------------------------------|----------------------------------------------------------------------------|---------------------------------|----------|----------------------------------------------------------------------------|--|--|--|
|                            |          |                                    | <u>ALTHON HISC HEADWALL</u><br><u>—AS PREVIOUSLY APPROVED AND AS BUILT</u> |                                 |          |                                                                            |  |  |  |
|                            |          |                                    |                                                                            |                                 |          | NOTES<br>1. This drawing is to be read in conjunction with all relevant FA |  |  |  |
| В                          | 23/05/22 | DETAIL 3 REMOVED AS REQUESTED.     | AC                                                                         | СММ                             | NB       |                                                                            |  |  |  |
| А                          | 22/04/22 | UPDATED TO INCLUDE REMEDIAL WORKS. | AC                                                                         | СММ                             | NB       |                                                                            |  |  |  |
| Rev.                       | Date     | Description                        | Drawn                                                                      | Checked                         | Approved |                                                                            |  |  |  |