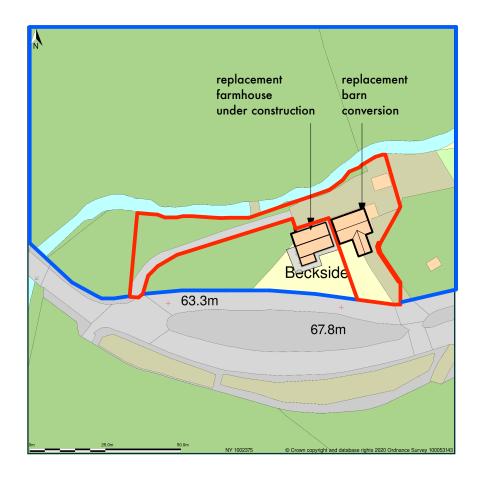

## Beckside Farm, Distington, Cumbria, CA14 4QY

Site Plan shows area bounded by: 300933.03, 523687.6 301074.46, 523829.02 (at a scale of 1:1250), OSGridRef: NY 1002375. The representation of a road, track or path is no evidence of a right of way. The representation of features as lines is no evidence of a property boundary.