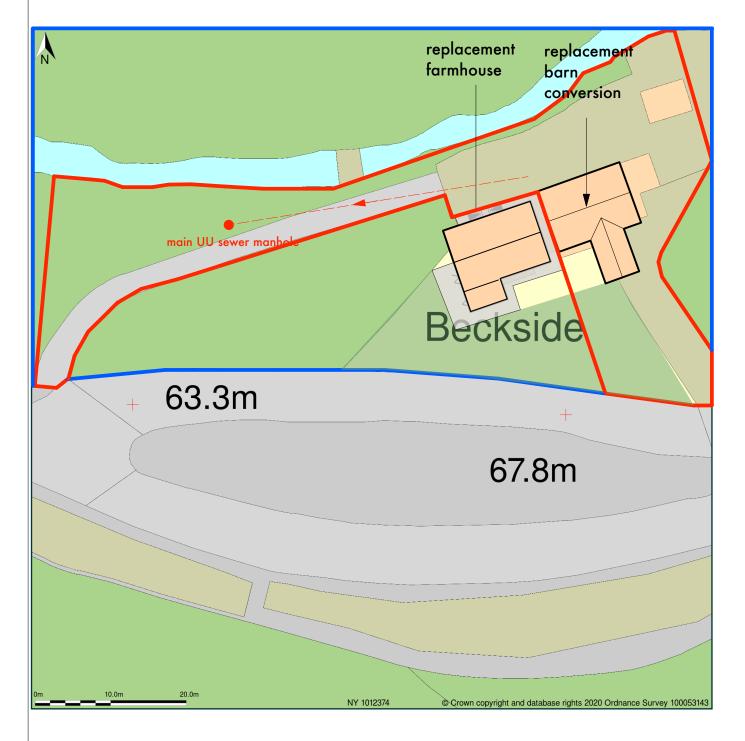

## Beckside Farm, Distington, Cumbria, CA14 4QY

k Plan shows area bounded by: 300966.15, 523697.17 301056.15, 523787.17 (at a scale of 1:500), OSGridRef: NY 1012374. The representation of a road, track or path is no evidence of a right of The representation of features as lines is no evidence of a property boundary.