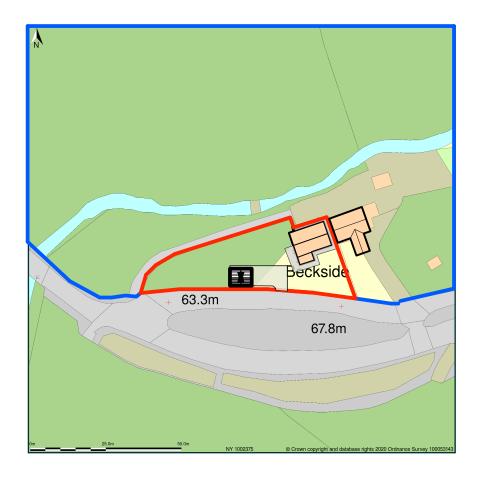

## Beckside Farm, Distington, Cumbria, CA14 4QY

Site Plan shows area bounded by: 300933.03, 523687.6 301074.46, 523829.02 (at a scale of 1:1250), OSGridRef: NY 1002375. The representation of a road, track or path is no evidence of a right of way. The representation of features as lines is no evidence of a property boundary.

Produced on 30th Apr 2020 from the Ordnance Survey National Geographic Database and incorporating surveyed revision available at this date. Reproduction in whole or part is prohibited without the prior permission of Ordnance Survey. © Crown copyright 2020. Supplied by www.buyaplan.co.uk a licensed Ordnance Survey partner (100053143). Unique plan reference: #00512520-589C44