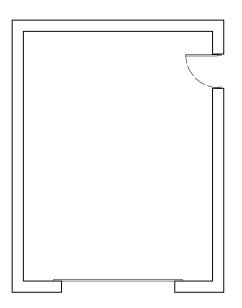

## **FULL PLANNING**

Client -

K Adams & Son

Project -

**New Garage** 

Location / Postcode / what3words

Beckside Farm, Distington, CA14 4QY cutaway.pranced.putter

Drawing Title - Floor Plan / Elevation

| Job No - <b>1235</b> | Dwg No - 40 | Rev:  |
|----------------------|-------------|-------|
| DATE :               | SCALE :     | Paper |
| 1 May 2022           | 1: 100      | A1    |

RIBA Chartered ARCHITECTS