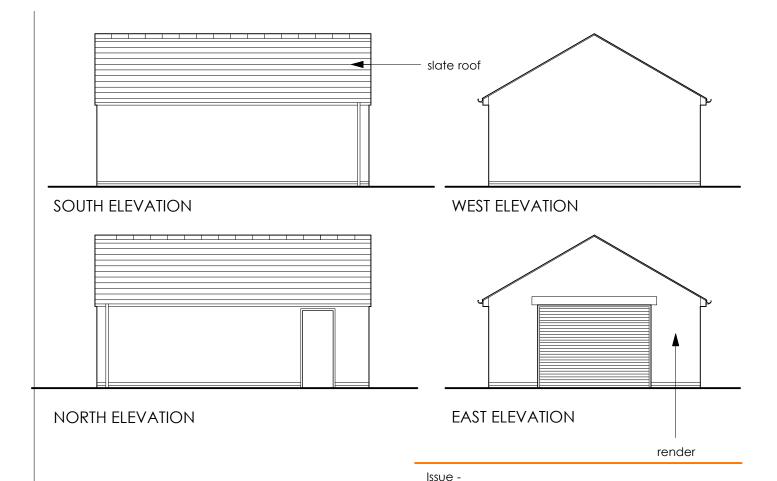

## **FULL PLANNING**

Client -

K Adams & Son

Project -

**New Garage** 

Location / Postcode / what3words

Beckside Farm, Distington, CA14 4QY cutaway.pranced.putter

Drawing Title - Floor Plan / Elevation

| Job No - <b>1235</b> | Dwg No - 40 | Rev:  |
|----------------------|-------------|-------|
| DATE :               | SCALE :     | Paper |
| 1 May 2022           | 1: 100      | A1    |

RIBA Chartered ARCHITECTS