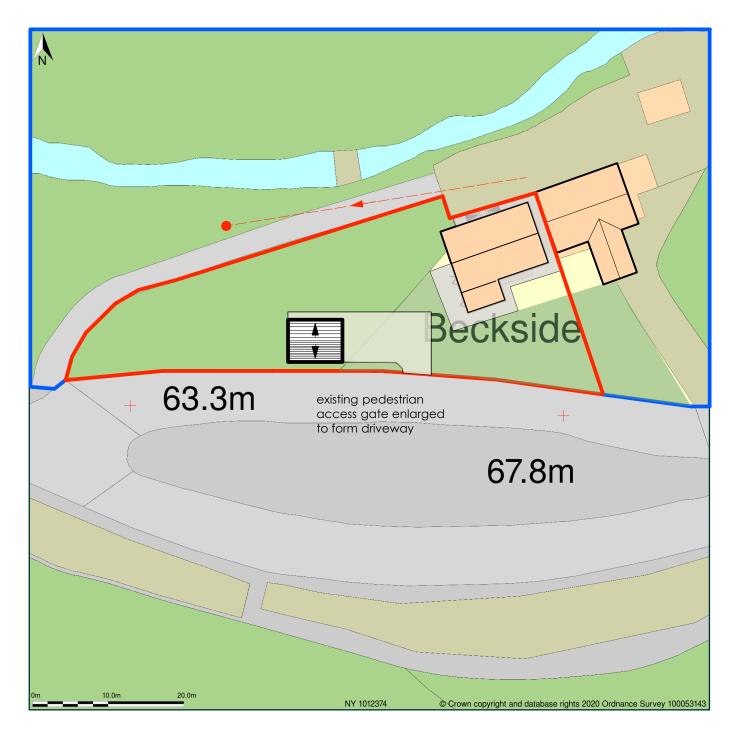

## Beckside Farm, Distington, Cumbria, CA14 4QY

Block Plan shows area bounded by: 300966.15, 523697.17 301056.15, 523787.17 (at a scale of 1:500), OSGridRef: NY 1012374. The representation of a road, track or path is no evidence of a right of way. The representation of features as lines is no evidence of a property boundary.

Produced on 30th Apr 2020 from the Ordnance Survey National Geographic Database and incorporating surveyed revision available at this date. Reproduction in whole or part is prohibited without the prior permission of Ordnance Survey. © Crown copyright 2020. Supplied by www.buyaplan.co.uk a licensed Ordnance Survey partner (100053143). Unique plan reference: #00512519-CAC9BA

Ordnance Survey and the OS Symbol are registered trademarks of Ordnance Survey, the national mapping agency of Great Britain. Buy A Plan logo, pdf design and the www.buyaplan.co.uk website are Copyright © Pass Inc Ltd 2020